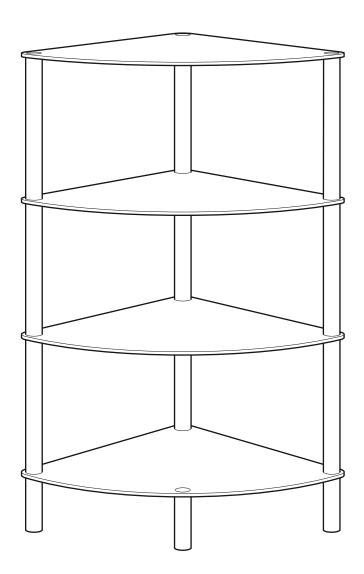

# Sierra 4 Tier Corner Shelving Unit

**464489** rev00

Read through <u>ALL</u> instructions before commencing assembly. If you have any questions about this product or issues with assembly contact the customer services help line before returning this product to the store.