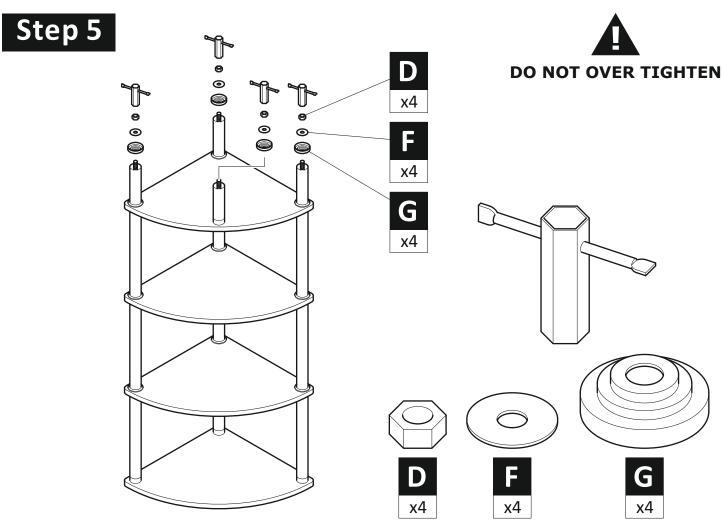

## Do not's

**Do not** over tighten any part of this assembly.

**Do not** place hot or cold objects on to or close to any glass surface unless the object is sufficiently insulated to prevent contact.

**Do not** strike the glass with hard or pointed items.