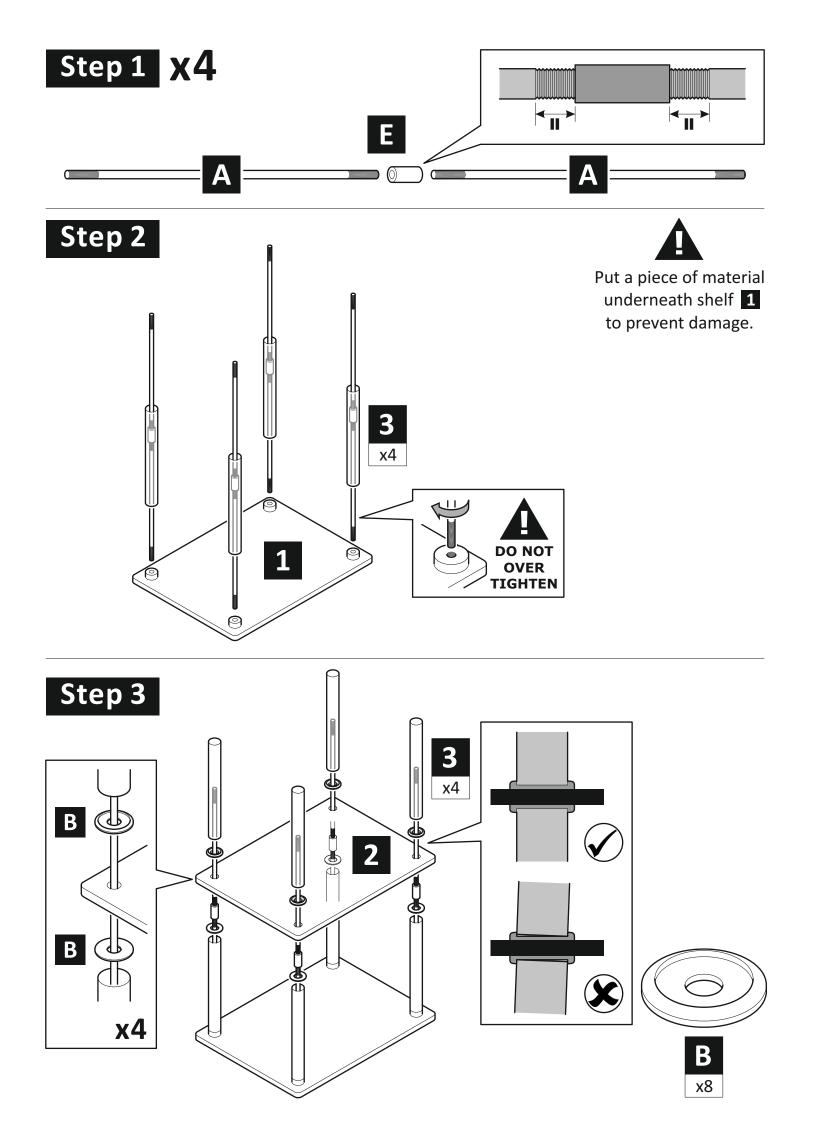

### Do not's

**Do not** over tighten any part of this assembly.

**Do not** place hot or cold objects on to or close to any glass surface unless the object is sufficiently insulated to prevent contact.

**Do not** strike the glass with hard or pointed items.