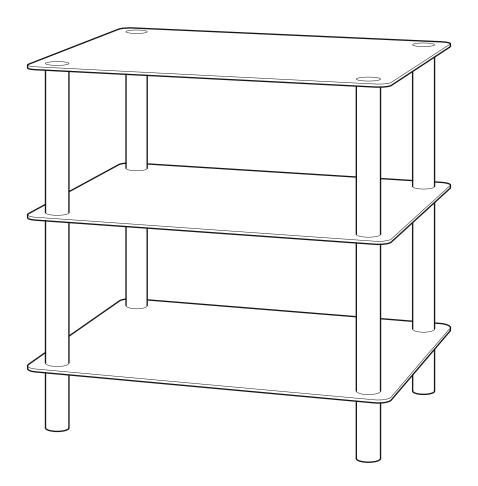

# Sierra 3 Tier Square Shelving Unit

**464488** rev01

Read through <u>ALL</u> instructions before commencing assembly.

If you have any questions about this product or issues with assembly contact the customer services help line before returning this product to the store.