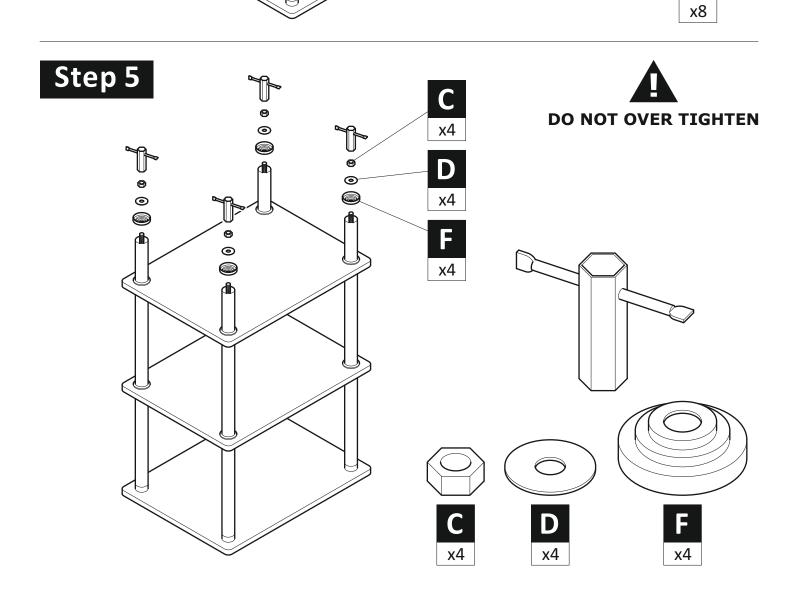

### Do not's

**Do not** over tighten any part of this assembly.

**Do not** place hot or cold objects on to or close to any glass surface unless the object is sufficiently insulated to prevent contact.

**Do not** strike the glass with hard or pointed items.

# Step 4 B X4 B X4 B B B B B