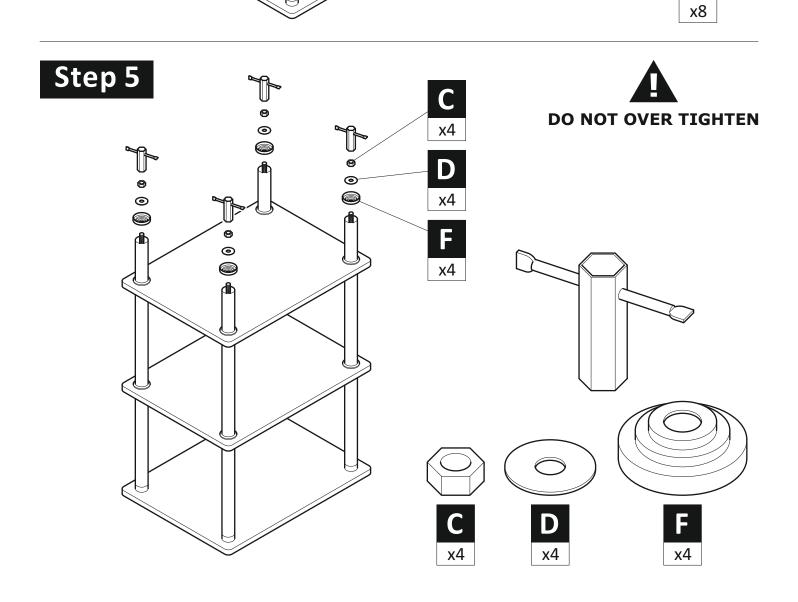

hat before starting the assembly of this product that you familiarise yourself with the instructions and the parts list in this leaflet.

### Do not's

**Do not** over tighten any part of this assembly.

**Do not** place hot or cold objects on to or close to any glass surface unless the object is sufficiently insulated to prevent contact.

**Do not** strike the glass with hard or pointed items.

**Do not** sit or stand upon horizontal glass surfaces.

**Do not** use washing powders or other substances containing abrasives when cleaning the glass surfaces as these may scratch the glass.

### Do's

**Do** use a damp cloth with diluted washing up liquid for cleaning the glass surfaces.

WARNING Wherever possible distribute weight evenly.

## **Boxed Parts**





# Step 4 B X4 B X4 B B B B B