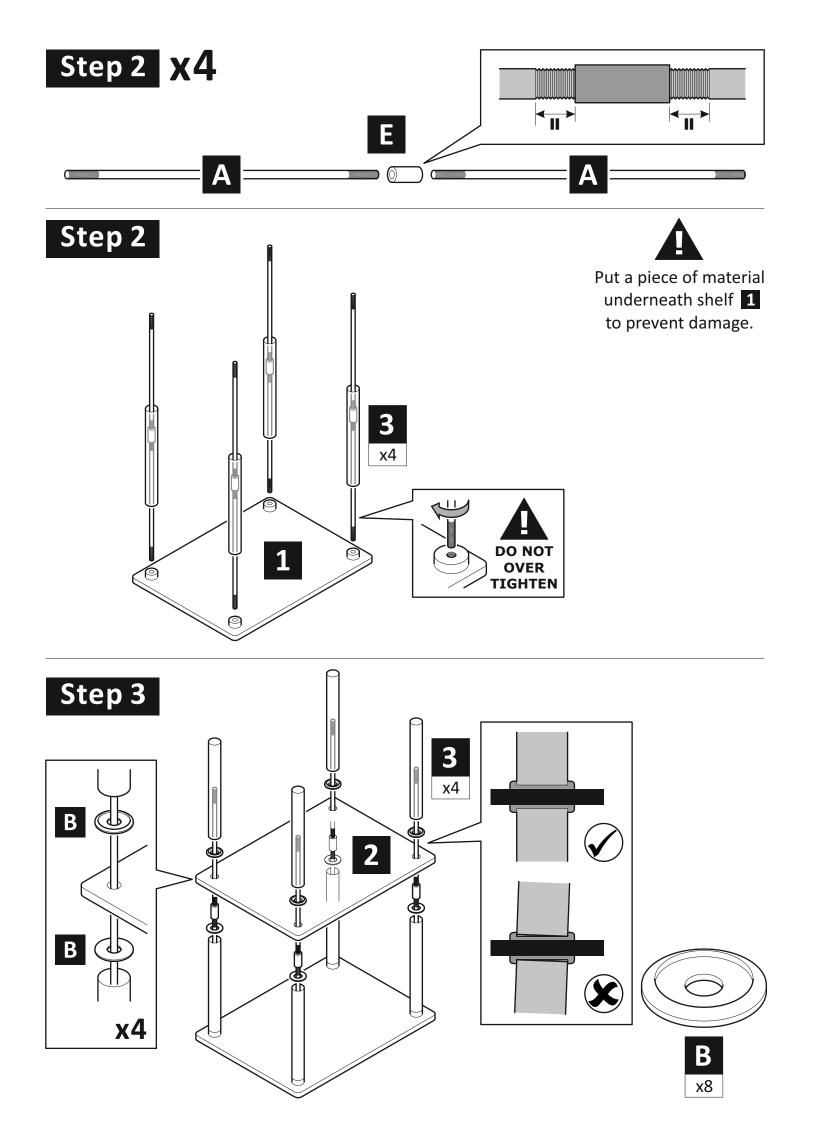

### Do not's

**Do not** over tighten any part of this assembly.

**Do not** place hot or cold objects on to or close to any glass surface unless the object is sufficiently insulated to prevent contact.

**Do not** strike the glass with hard or pointed items.