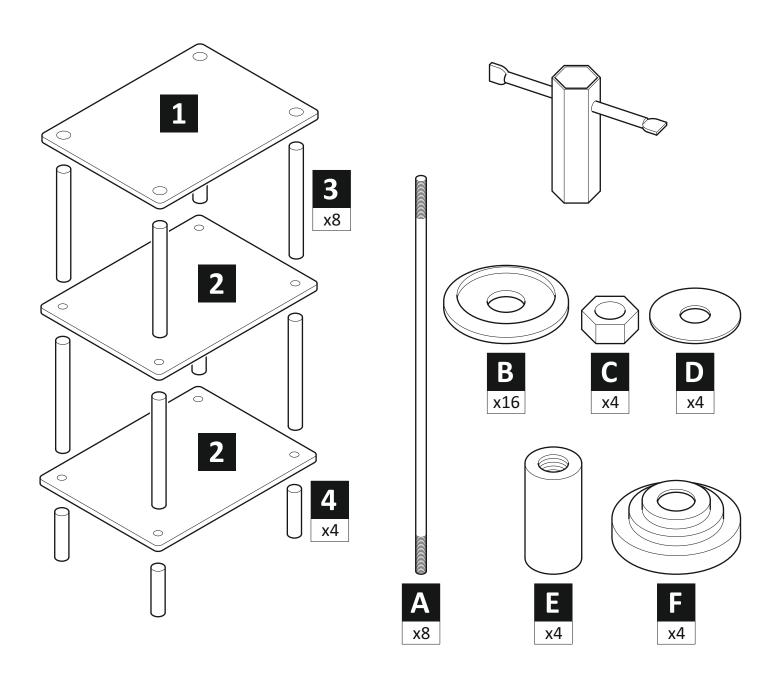

MPORTANT INFORMATION!

We advise that before starting the assembly of this product that you familiarise yourself with the instructions and the parts list in this leaflet.

### Do not's

**Do not** over tighten any part of this assembly.

**Do not** place hot or cold objects on to or close to any glass surface unless the object is sufficiently insulated to prevent contact.

**Do not** strike the glass with hard or pointed items.

**Do not** sit or stand upon horizontal glass surfaces.

**Do not** use washing powders or other substances containing abrasives when cleaning the glass surfaces as these may scratch the glass.

### Do's

**Do** use a damp cloth with diluted washing up liquid for cleaning the glass surfaces.

WARNING Wherever possible distribute weight evenly.

## **Boxed Parts**





# Step 4 B X4 B X4 B B B B B