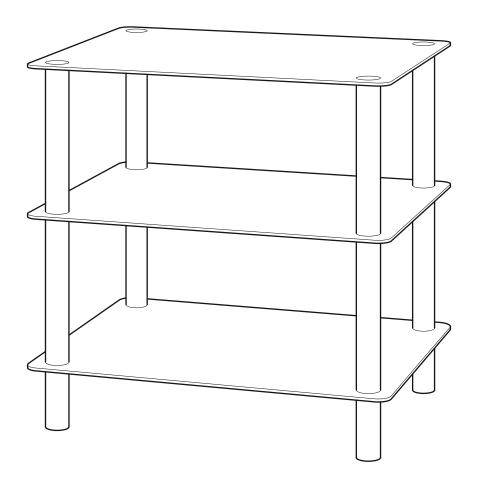

# Sierra 3 Tier Square Shelving Unit

**464488** rev00

Read through <u>ALL</u> instructions before commencing assembly. If you have any questions about this product or issues with assembly contact the customer services help line before returning this product to the store.