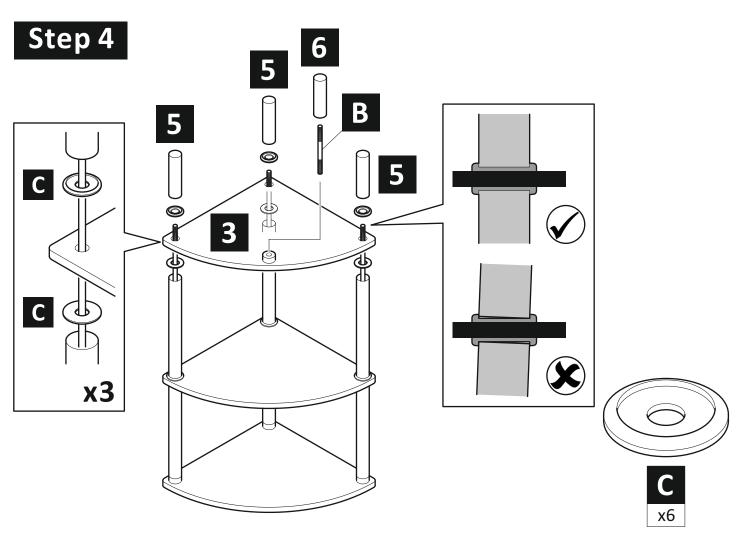

## Do not's

**Do not** over tighten any part of this assembly.

**Do not** place hot or cold objects on to or close to any glass surface unless the object is sufficiently insulated to prevent contact.

**Do not** strike the glass with hard or pointed items.