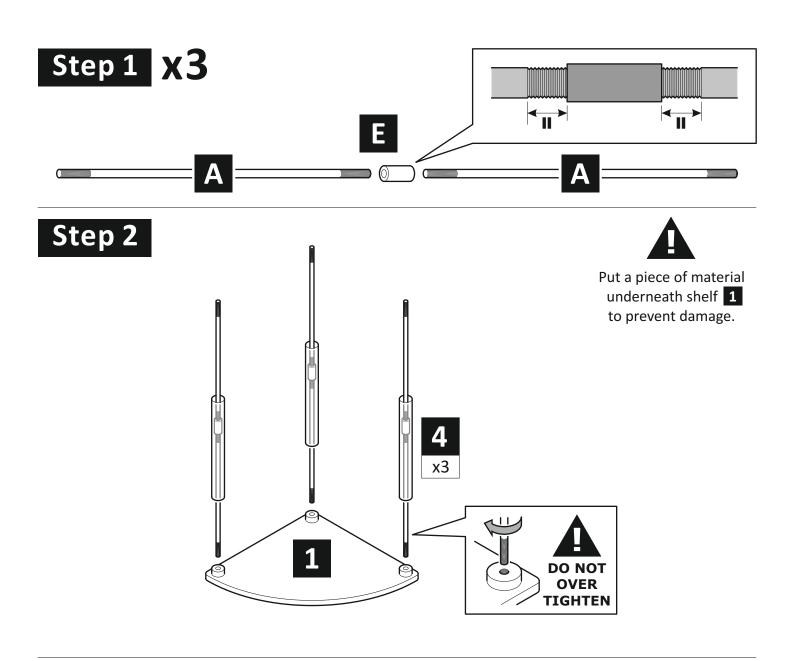

## Do not's

**Do not** over tighten any part of this assembly.

**Do not** place hot or cold objects on to or close to any glass surface unless the object is sufficiently insulated to prevent contact.

**Do not** strike the glass with hard or pointed items.