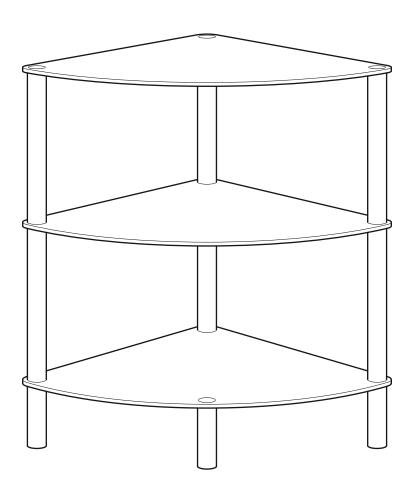

**464487** rev00





Read through <u>ALL</u> instructions before commencing assembly.

If you have any questions about this product or issues with assembly contact the customer services help line before returning this product to the store.

CUSTOMER SERVICES HELP LINE NUMBER:

01952 670009 (UK)

## **AVF Group Ltd.**

Hortonwood 30, Telford, Shropshire, TF1 7YE, England www.avfgroup.com

## IMPORTANT INFORMATION!

We advise that before starting the assembly of this product that you familiarise yourself with the instructions and the parts list in this leaflet.

## Do not's

**Do not** over tighten any part of this assembly.

**Do not** place hot or cold objects on to or close to any glass surface unless the object is sufficiently insulated to prevent contact.

**Do not** strike the glass with hard or pointe