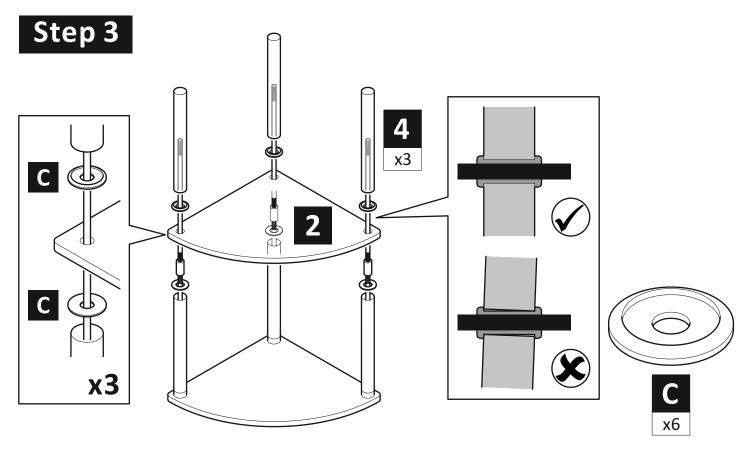

## Do not's

**Do not** over tighten any part of this assembly.

**Do not** place hot or cold objects on to or close to any glass surface unless the object is sufficiently insulated to prevent contact.

**Do not** strike the glass with hard or pointed items.