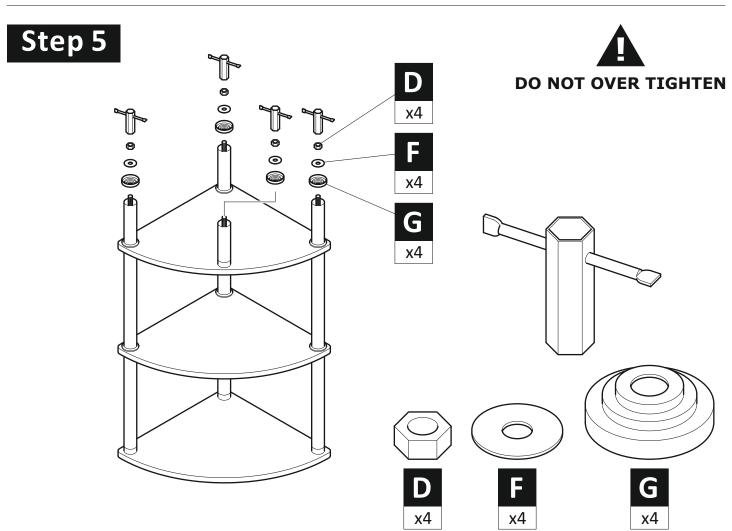

## Do not's

**Do not** over tighten any part of this assembly.

**Do not** place hot or cold objects on to or close to any glass surface unless the object is sufficiently insulated to prevent contact.

**Do not** strike the glass with hard or pointed items.