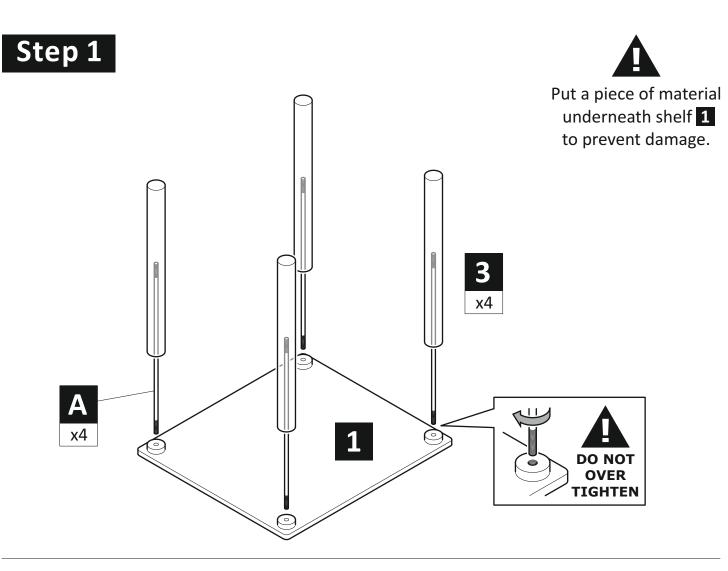

### Do not's

Do not over tighten any part of this assembly.

**Do not** place hot or cold objects on to or close to any glass surface unless the object is sufficiently insulated to prevent contact.

**Do not** strike the glass with hard or pointed items.