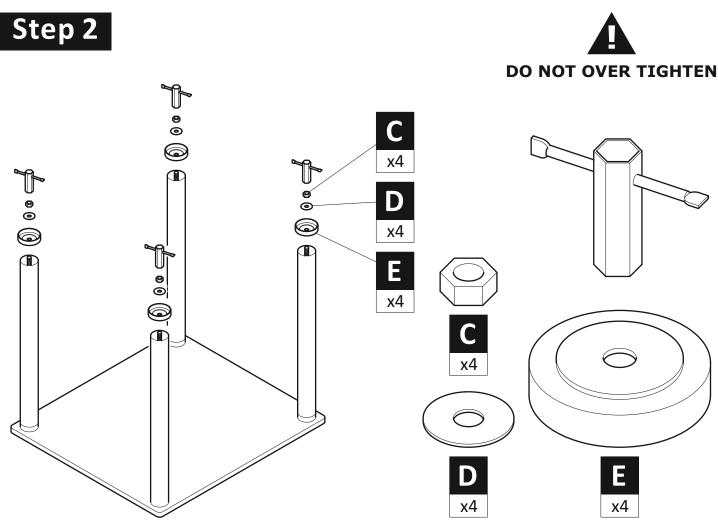

### Do not's

Do not over tighten any part of this assembly.

**Do not** place hot or cold objects on to or close to any glass surface unless the object is sufficiently insulated to prevent contact.

**Do not** strike the glass with hard or pointed items.

# DO NOT OVER TIGHTEN