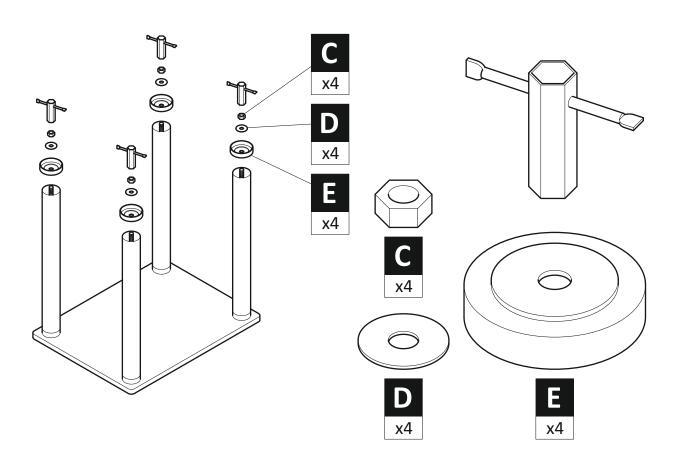

N!

We advise that before starting the assembly of this product that you familiarise yourself with the instructions and the parts list in this leaflet.

### Do not's

Do not over tighten any part of this assembly.

**Do not** place hot or cold objects on to or close to any glass surface unless the object is sufficiently insulated to prevent contact.

**Do not** strike the glass with hard or pointed items.

**Do not** sit or stand upon horizontal glass surfaces.

**Do not** use washing powders or other substances containing abrasives when cleaning the glass surfaces as these may scratch the glass.

### Do's

**Do** use a damp cloth with diluted washing up liquid for cleaning the glass surfaces.

WARNING Wherever possible distribute weight evenly.







Step 3







# DO NOT OVER TIGHTEN