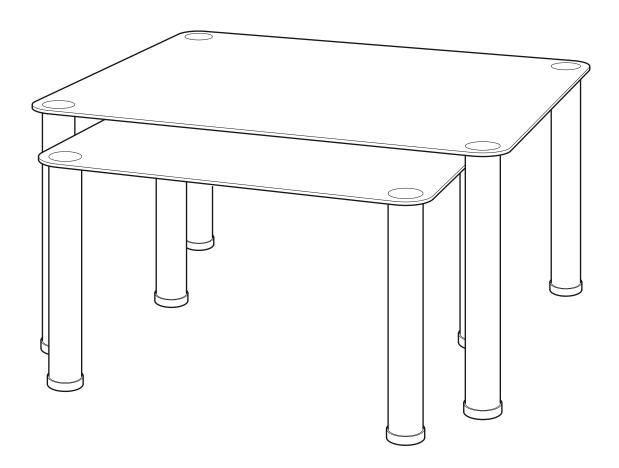

# Milano Glass Set of 2 Tables

**464486** rev00

Read through <u>ALL</u> instructions before commencing assembly. If you have any questions about this product or issues with assembly contact the customer services help line before returning this product to the store.