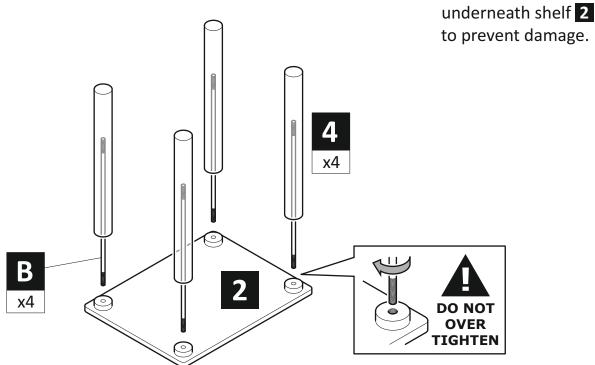

om

## IMPORTANT INFORMATION!

We advise that before starting the assembly of this product that you familiarise yourself with the instructions and the parts list in this leaflet.

### Do not's

Do not over tighten any part of this assembly.

**Do not** place hot or cold objects on to or close to any glass surface unless the object is sufficiently insulated to prevent contact.

**Do not** strike the glass with hard or pointed items.

**Do not** sit or stand upon horizontal glass surfaces.

**Do not** use washing powders or other substances containing abrasives when cleaning the glass surfaces as these may scratch the glass.

### Do's

**Do** use a damp cloth with diluted washing up liquid for cleaning the glass surfaces.

WARNING Wherever possible distribute weight evenly.







Step 3







# DO NOT OVER TIGHTEN