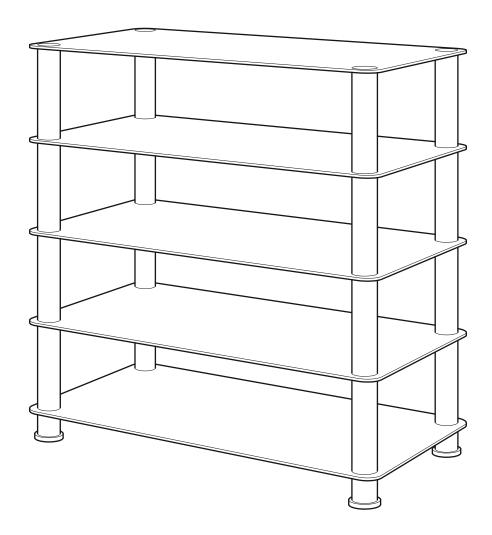

# Milano 5 Tier Glass Shelving Unit

**464485** rev00

Read through <u>ALL</u> instructions before commencing assembly.

If you have any questions about this product or issues with assembly contact the customer services help line before returning this product to the store.