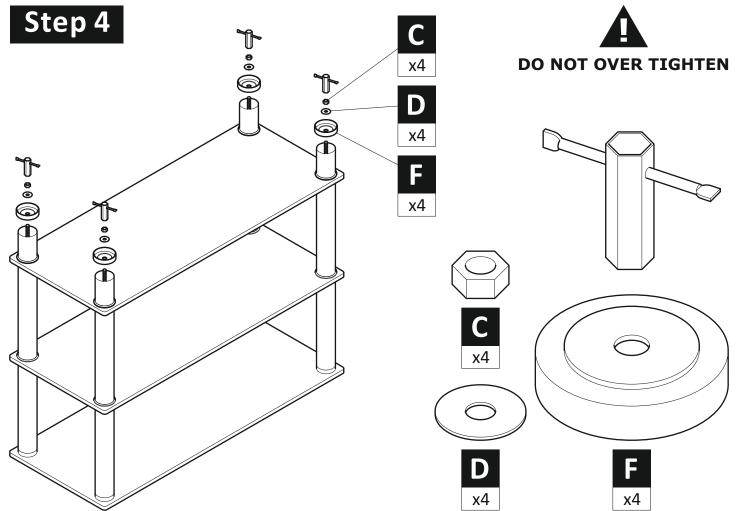

#### Do not's

Do not over tighten any part of this assembly.

**Do not** place hot or cold objects on to or close to any glass surface unless the object is sufficiently insulated to prevent contact.

**Do not** strike the glass with hard or pointed items.