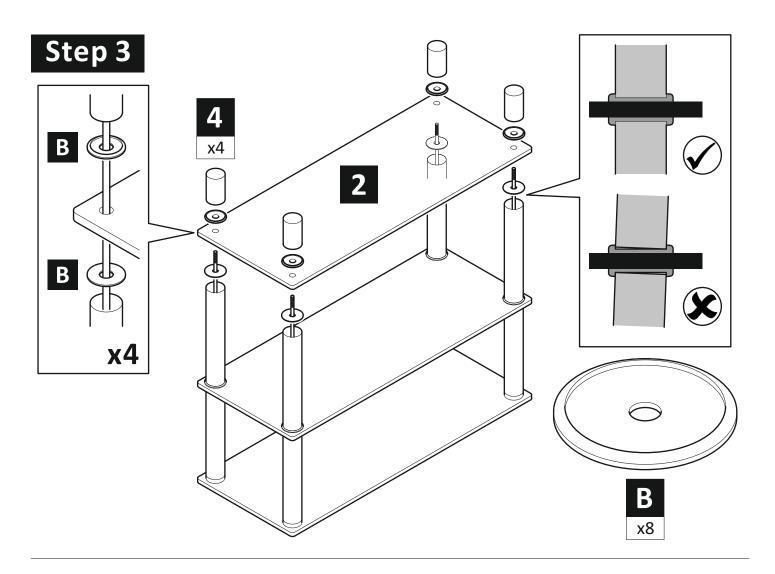

#### Do not's

Do not over tighten any part of this assembly.

**Do not** place hot or cold objects on to or close to any glass surface unless the object is sufficiently insulated to prevent contact.

**Do not** strike the glass with hard or pointed items.