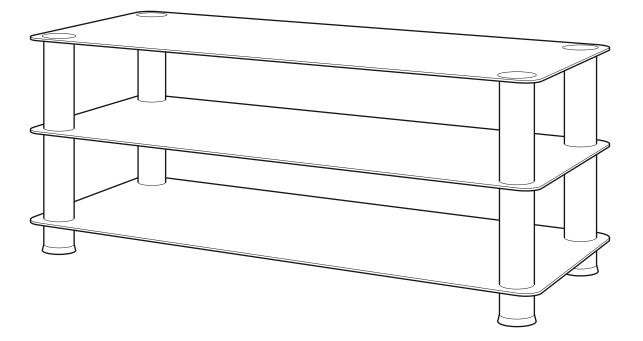

# Milano 3 Tier Glass Shelving Unit

464484 rev00

Read through <u>ALL</u> instructions before commencing assembly. If you have any questions about this product or issues with assembly contact the customer services help line before returning this product to the store.