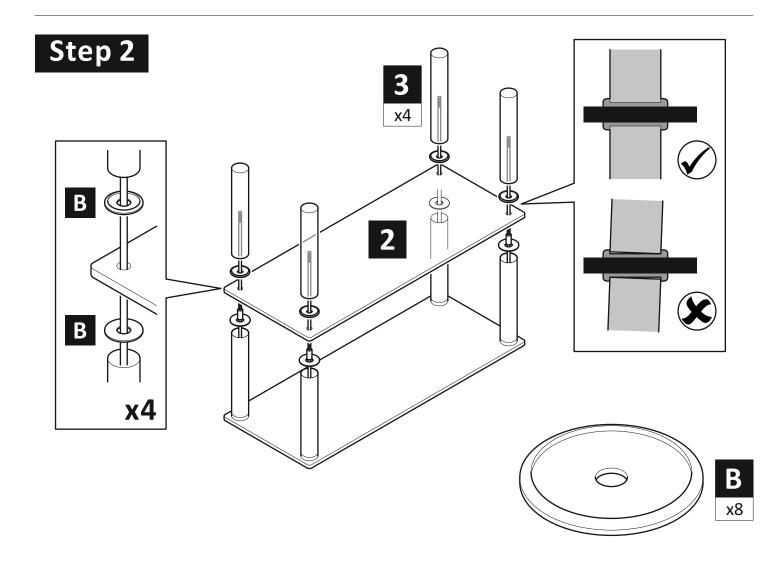

## **IMPORTANT INFORMATION!**

We advise that before starting the assembly of this product that you familiarise yourself with the instructions and the parts list in this leaflet.

#### Do not's

Do not over tighten any part of this assembly.

**Do not** place hot or cold objects on to or close to any glass surface unless the object is sufficiently insulated to prevent contact.

**Do not** strike the glass with hard or pointed items.

**Do not** sit or stand upon horizontal glass surfaces.

**Do not** use washing powders or other substances containing abrasives when cleaning the glass surfaces as these may scratch the glass.

## Do's

**Do** use a damp cloth with diluted washing up liquid for cleaning the glass surfaces.

WARNING Wherever possible distribute weight evenly.



# Step 1