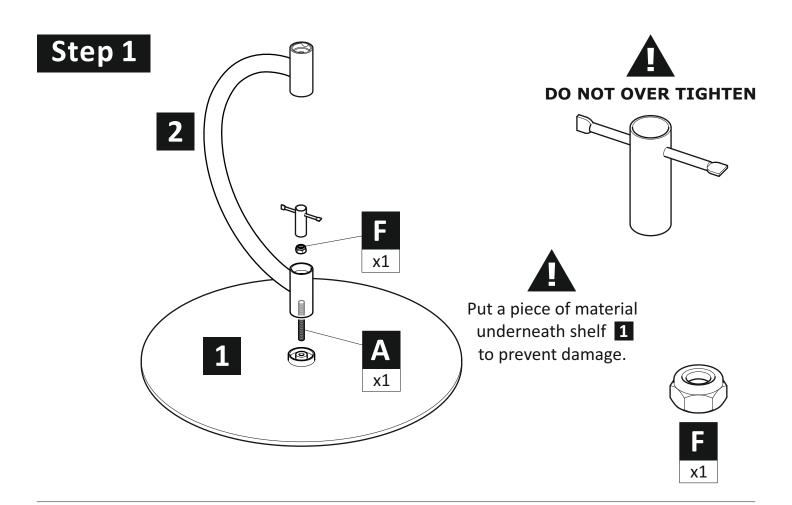

w.avfgroup.com

## IMPORTANT INFORMATION!

We advise that before starting the assembly of this product that you familiarise yourself with the instructions and the parts list in this leaflet.

## Do not's

**Do not** over tighten any part of this assembly.

**Do not** place hot or cold objects on to or close to any glass surface unless the object is sufficiently insulated to prevent contact.

**Do not** strike the glass with hard or pointed items.

**Do not** sit or stand upon horizontal glass surfaces.

**Do not** use washing powders or other substances containing abrasives when cleaning the glass surfaces as these may scratch the glass.

## Do's

**Do** use a damp cloth with diluted washing up liquid for cleaning the glass surfaces.

WARNING Wherever possible distribute weight evenly.