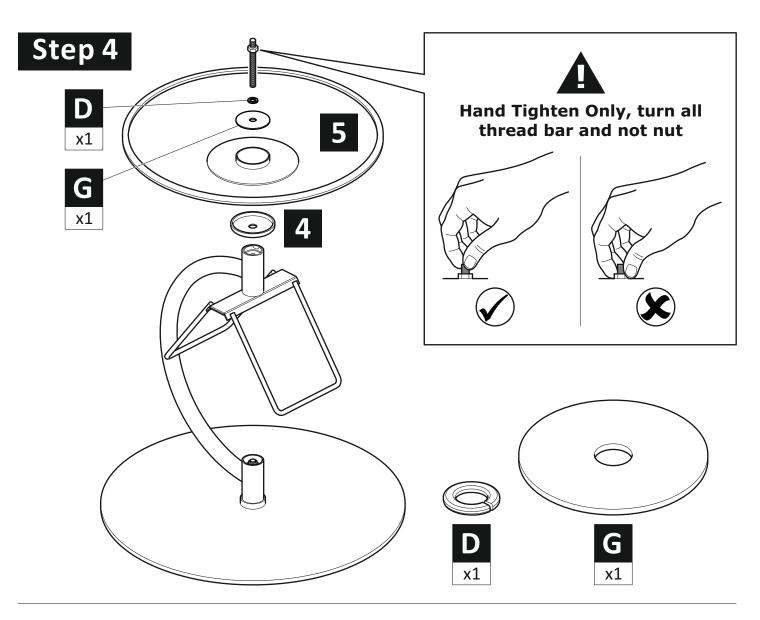

## Do not's

**Do not** over tighten any part of this assembly.

**Do not** place hot or cold objects on to or close to any glass surface unless the object is sufficiently insulated to prevent contact.

**Do not** strike the glass with hard or pointed items.