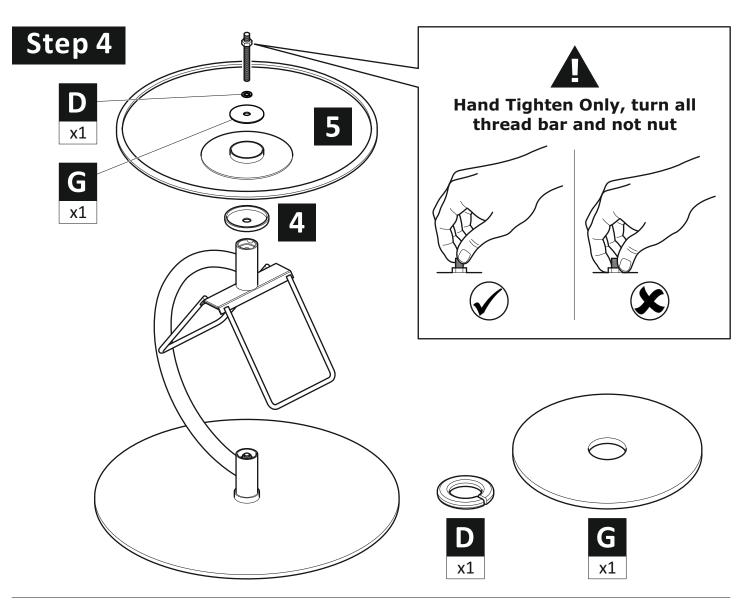

## Do not's

**Do not** over tighten any part of this assembly.

**Do not** place hot or cold objects on to or close to any glass surface unless the object is sufficiently insulated to prevent contact.

**Do not** strike the glass with hard or pointed items.