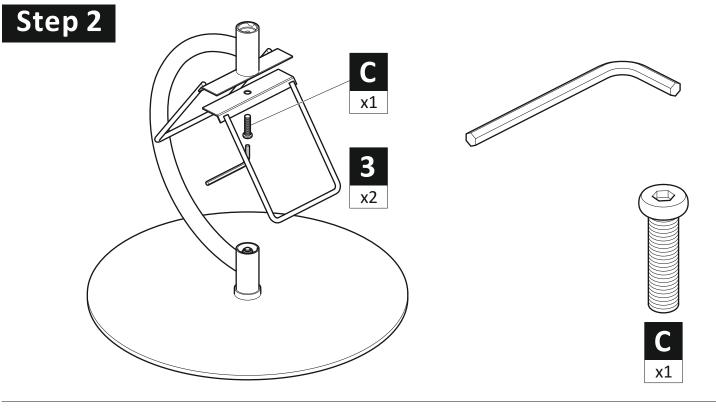

## Do not's

**Do not** over tighten any part of this assembly.

**Do not** place hot or cold objects on to or close to any glass surface unless the object is sufficiently insulated to prevent contact.

**Do not** strike the glass with hard or pointed items.