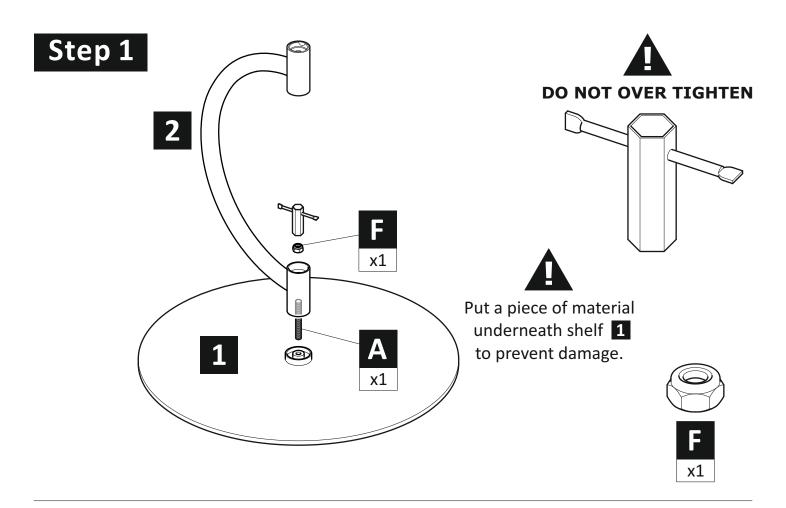

## Do not's

**Do not** over tighten any part of this assembly.

**Do not** place hot or cold objects on to or close to any glass surface unless the object is sufficiently insulated to prevent contact.

**Do not** strike the glass with hard or pointed items.