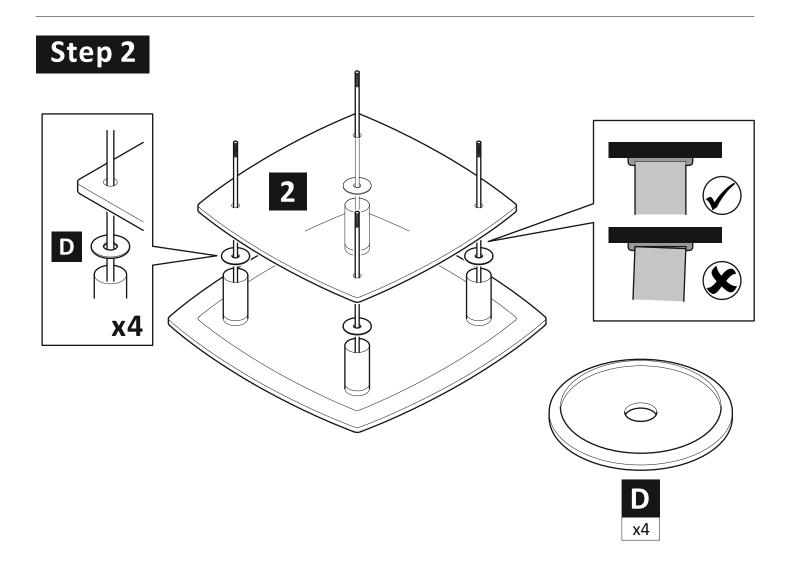

IMPORTANT INFORMATION!

We advise that before starting the assembly of this product that you familiarise yourself with the instructions and the parts list in this leaflet.

#### Do not's

**Do not** over tighten any part of this assembly.

**Do not** place hot or cold objects on to or close to any glass surface unless the object is sufficiently insulated to prevent contact.

**Do not** strike the glass with hard or pointed items.

**Do not** sit or stand upon horizontal glass surfaces.

**Do not** use washing powders or other substances containing abrasives when cleaning the glass surfaces as these may scratch the glass.

#### Do's

**Do** use a damp cloth with diluted washing up liquid for cleaning the glass surfaces.

WARNING Wherever possible distribute weight evenly.



# Step 1