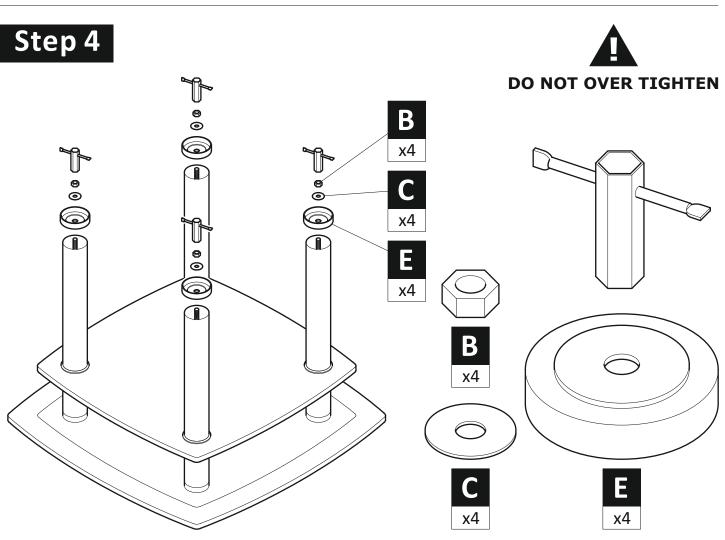

#### Do not's

**Do not** over tighten any part of this assembly.

**Do not** place hot or cold objects on to or close to any glass surface unless the object is sufficiently insulated to prevent contact.

**Do not** strike the glass with hard or pointed items.

# Step 1