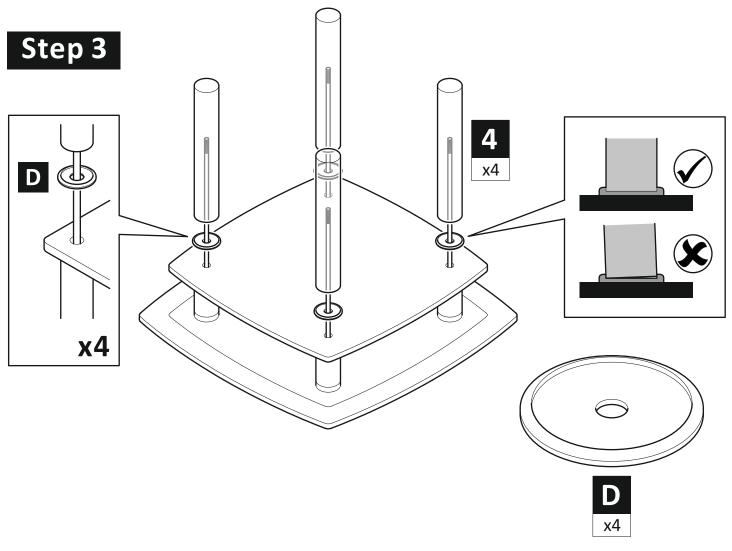

MPORTANT INFORMATION!

We advise that before starting the assembly of this product that you familiarise yourself with the instructions and the parts list in this leaflet.

#### Do not's

**Do not** over tighten any part of this assembly.

**Do not** place hot or cold objects on to or close to any glass surface unless the object is sufficiently insulated to prevent contact.

**Do not** strike the glass with hard or pointed items.

**Do not** sit or stand upon horizontal glass surfaces.

**Do not** use washing powders or other substances containing abrasives when cleaning the glass surfaces as these may scratch the glass.

#### Do's

**Do** use a damp cloth with diluted washing up liquid for cleaning the glass surfaces.

WARNING Wherever possible distribute weight evenly.



# Step 1