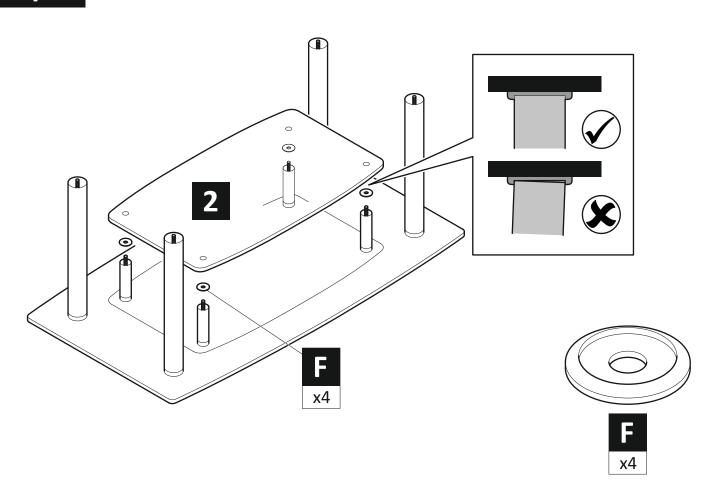

IMPORTANT INFORMATION!

We advise that before starting the assembly of this product that you familiarise yourself with the instructions and the parts list in this leaflet.

#### Do not's

**Do not** over tighten any part of this assembly.

**Do not** place hot or cold objects on to or close to any glass surface unless the object is sufficiently insulated to prevent contact.

**Do not** strike the glass with hard or pointed items.

**Do not** sit or stand upon horizontal glass surfaces.

**Do not** use washing powders or other substances containing abrasives when cleaning the glass surfaces as these may scratch the glass.

#### Do's

**Do** use a damp cloth with diluted washing up liquid for cleaning the glass surfaces.

WARNING Wherever possible distribute weight evenly.





### Step 2



# DO NOT OVER TIGHTEN