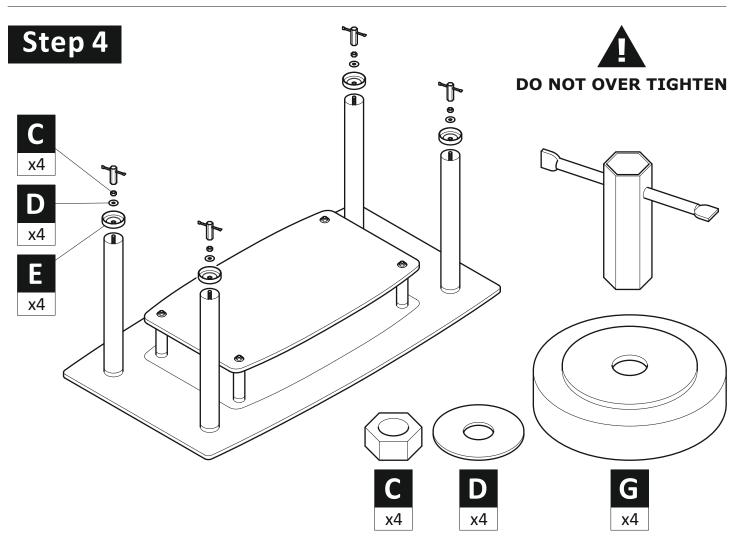

advise that before starting the assembly of this product that you familiarise yourself with the instructions and the parts list in this leaflet.

#### Do not's

**Do not** over tighten any part of this assembly.

**Do not** place hot or cold objects on to or close to any glass surface unless the object is sufficiently insulated to prevent contact.

**Do not** strike the glass with hard or pointed items.

**Do not** sit or stand upon horizontal glass surfaces.

**Do not** use washing powders or other substances containing abrasives when cleaning the glass surfaces as these may scratch the glass.

#### Do's

**Do** use a damp cloth with diluted washing up liquid for cleaning the glass surfaces.

WARNING Wherever possible distribute weight evenly.





### Step 2



# DO NOT OVER TIGHTEN