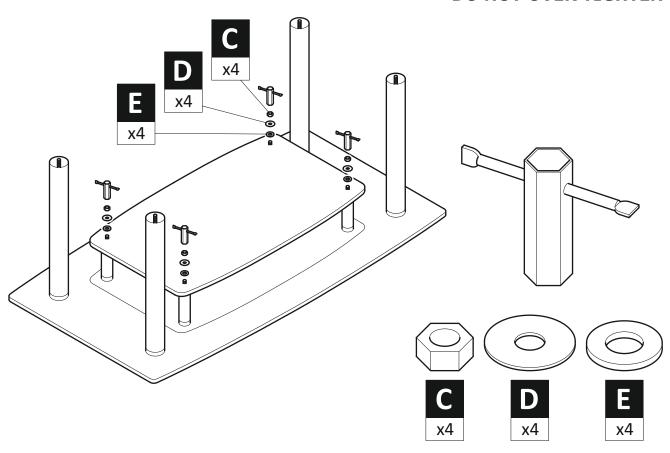

We advise that before starting the assembly of this product that you familiarise yourself with the instructions and the parts list in this leaflet.

#### Do not's

**Do not** over tighten any part of this assembly.

**Do not** place hot or cold objects on to or close to any glass surface unless the object is sufficiently insulated to prevent contact.

**Do not** strike the glass with hard or pointed items.

**Do not** sit or stand upon horizontal glass surfaces.

**Do not** use washing powders or other substances containing abrasives when cleaning the glass surfaces as these may scratch the glass.

#### Do's

**Do** use a damp cloth with diluted washing up liquid for cleaning the glass surfaces.

WARNING Wherever possible distribute weight evenly.





### Step 2



# DO NOT OVER TIGHTEN