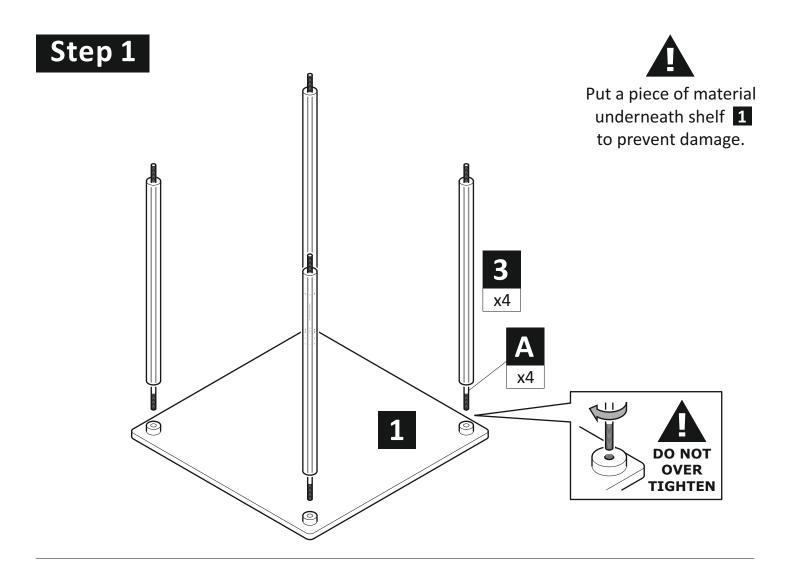

### Do not's

Do not over tighten any part of this assembly.

**Do not** place hot or cold objects on to or close to any glass surface unless the object is sufficiently insulated to prevent contact.

**Do not** strike the glass with hard or pointed items.