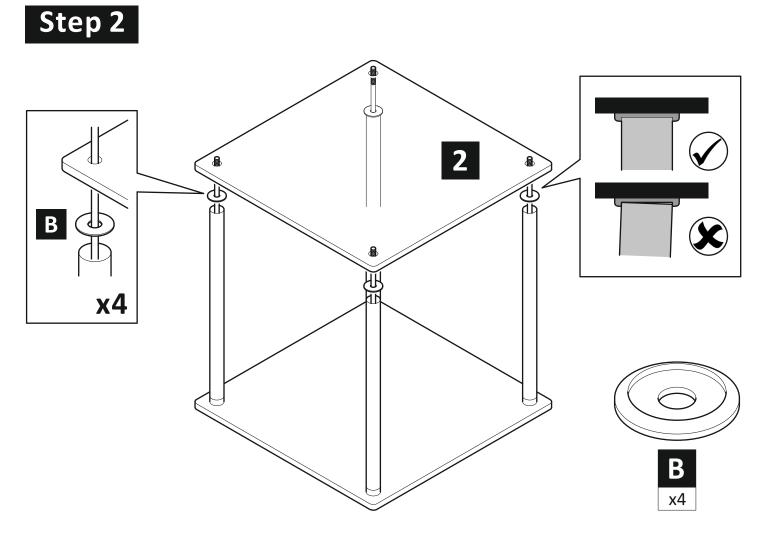

### Do not's

Do not over tighten any part of this assembly.

**Do not** place hot or cold objects on to or close to any glass surface unless the object is sufficiently insulated to prevent contact.

**Do not** strike the glass with hard or pointed items.