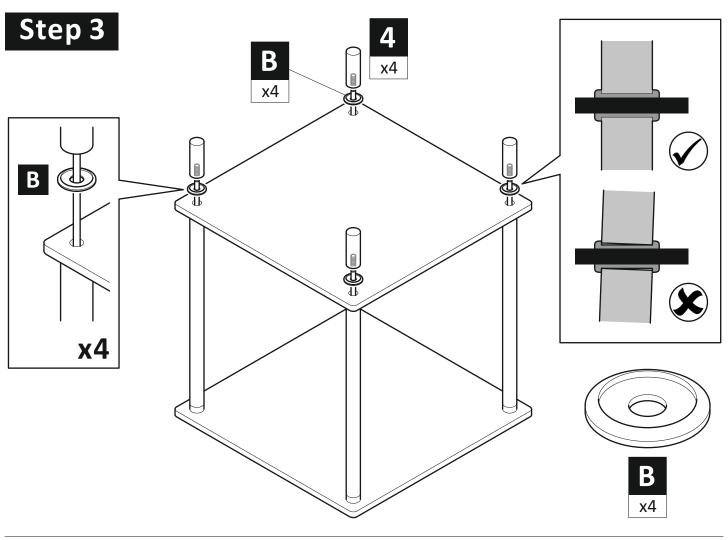

vfgroup.com

## IMPORTANT INFORMATION!

We advise that before starting the assembly of this product that you familiarise yourself with the instructions and the parts list in this leaflet.

### Do not's

Do not over tighten any part of this assembly.

**Do not** place hot or cold objects on to or close to any glass surface unless the object is sufficiently insulated to prevent contact.

**Do not** strike the glass with hard or pointed items.

**Do not** sit or stand upon horizontal glass surfaces.

**Do not** use washing powders or other substances containing abrasives when cleaning the glass surfaces as these may scratch the glass.

#### Do's

**Do** use a damp cloth with diluted washing up liquid for cleaning the glass surfaces.

WARNING Wherever possible distribute weight evenly.