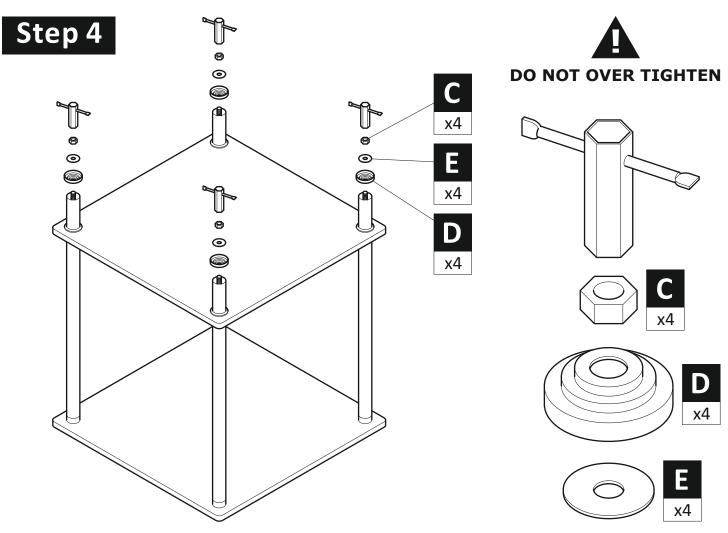

### Do not's

Do not over tighten any part of this assembly.

**Do not** place hot or cold objects on to or close to any glass surface unless the object is sufficiently insulated to prevent contact.

**Do not** strike the glass with hard or pointed items.