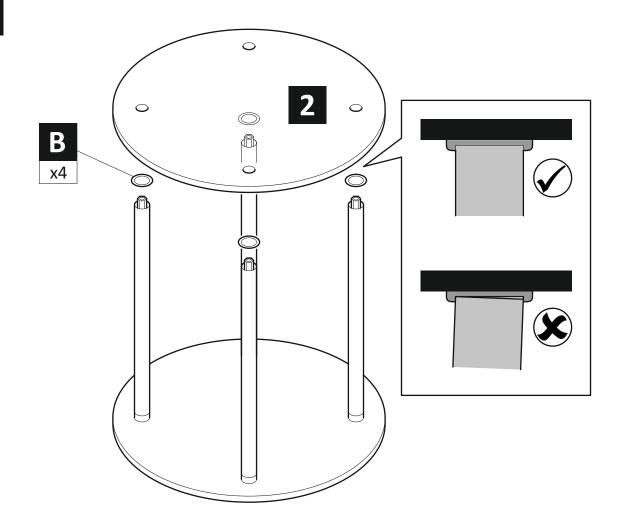

RMATION!

We advise that before starting the assembly of this product that you familiarise yourself with the instructions and the parts list in this leaflet.

#### Do not's

**Do not** over tighten any part of this assembly.

**Do not** place hot or cold objects on to or close to any glass surface unless the object is sufficiently insulated to prevent contact.

**Do not** strike the glass with hard or pointed items.

**Do not** sit or stand upon horizontal glass surfaces.

**Do not** use washing powders or other substances containing abrasives when cleaning the glass surfaces as these may scratch the glass.

#### Do's

**Do** use a damp cloth with diluted washing up liquid for cleaning the glass surfaces.

**WARNING** Wherever possible distribute weight evenly.



### Step 1



## Step 2



## Step 3