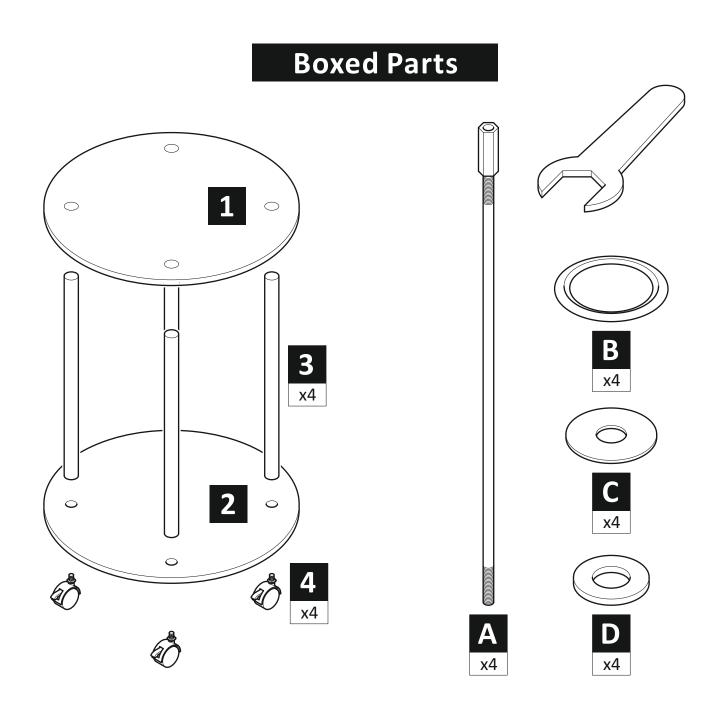

oup.com

### IMPORTANT INFORMATION!

We advise that before starting the assembly of this product that you familiarise yourself with the instructions and the parts list in this leaflet.

#### Do not's

**Do not** over tighten any part of this assembly.

**Do not** place hot or cold objects on to or close to any glass surface unless the object is sufficiently insulated to prevent contact.

**Do not** strike the glass with hard or pointed items.

**Do not** sit or stand upon horizontal glass surfaces.

**Do not** use washing powders or other substances containing abrasives when cleaning the glass surfaces as these may scratch the glass.

#### Do's

**Do** use a damp cloth with diluted washing up liquid for cleaning the glass surfaces.

**WARNING** Wherever possible distribute weight evenly.



### Step 1



## Step 2



## Step 3