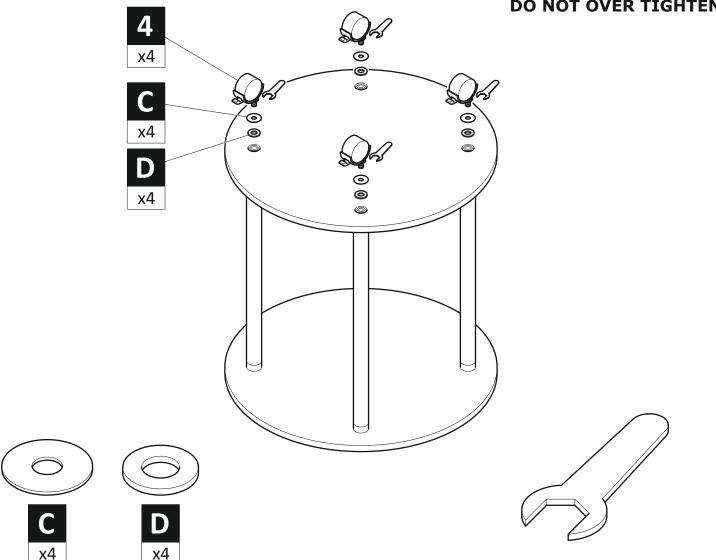

vise that before starting the assembly of this product that you familiarise yourself with the instructions and the parts list in this leaflet.

#### Do not's

**Do not** over tighten any part of this assembly.

**Do not** place hot or cold objects on to or close to any glass surface unless the object is sufficiently insulated to prevent contact.

**Do not** strike the glass with hard or pointed items.

**Do not** sit or stand upon horizontal glass surfaces.

**Do not** use washing powders or other substances containing abrasives when cleaning the glass surfaces as these may scratch the glass.

#### Do's

**Do** use a damp cloth with diluted washing up liquid for cleaning the glass surfaces.

**WARNING** Wherever possible distribute weight evenly.



### Step 1



## Step 2



## Step 3