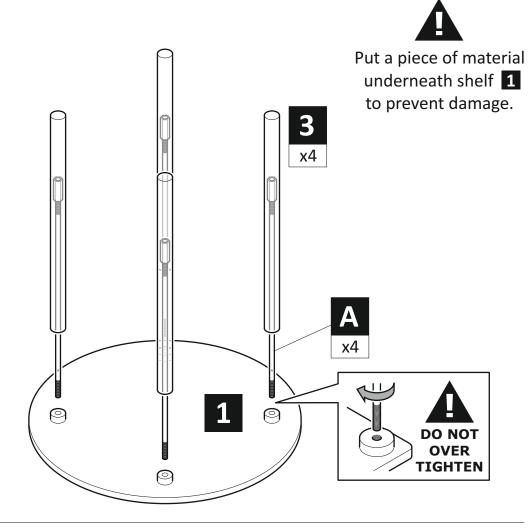

IMPORTANT INFORMATION!

We advise that before starting the assembly of this product that you familiarise yourself with the instructions and the parts list in this leaflet.

#### Do not's

**Do not** over tighten any part of this assembly.

**Do not** place hot or cold objects on to or close to any glass surface unless the object is sufficiently insulated to prevent contact.

**Do not** strike the glass with hard or pointed items.

**Do not** sit or stand upon horizontal glass surfaces.

**Do not** use washing powders or other substances containing abrasives when cleaning the glass surfaces as these may scratch the glass.

#### Do's

**Do** use a damp cloth with diluted washing up liquid for cleaning the glass surfaces.

**WARNING** Wherever possible distribute weight evenly.



## Step 1



# Step 2



Step 3