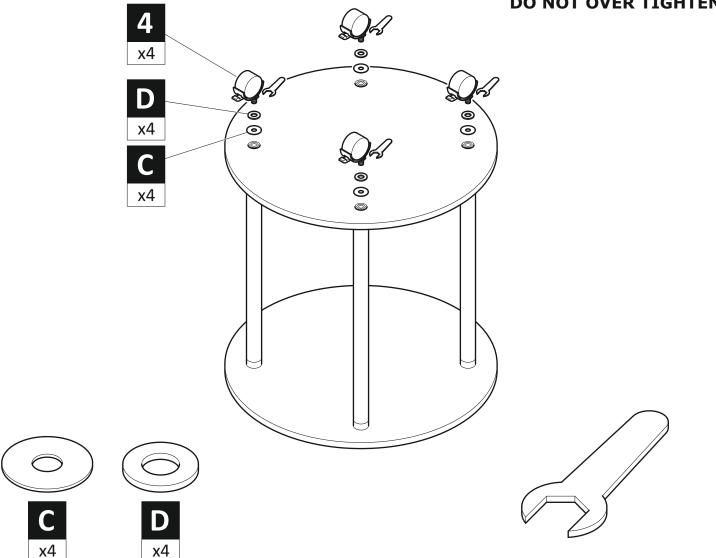

We advise that before starting the assembly of this product that you familiarise yourself with the instructions and the parts list in this leaflet.

#### Do not's

**Do not** over tighten any part of this assembly.

**Do not** place hot or cold objects on to or close to any glass surface unless the object is sufficiently insulated to prevent contact.

**Do not** strike the glass with hard or pointed items.

**Do not** sit or stand upon horizontal glass surfaces.

**Do not** use washing powders or other substances containing abrasives when cleaning the glass surfaces as these may scratch the glass.

#### Do's

**Do** use a damp cloth with diluted washing up liquid for cleaning the glass surfaces.

**WARNING** Wherever possible distribute weight evenly.



## Step 1



# Step 2



Step 3