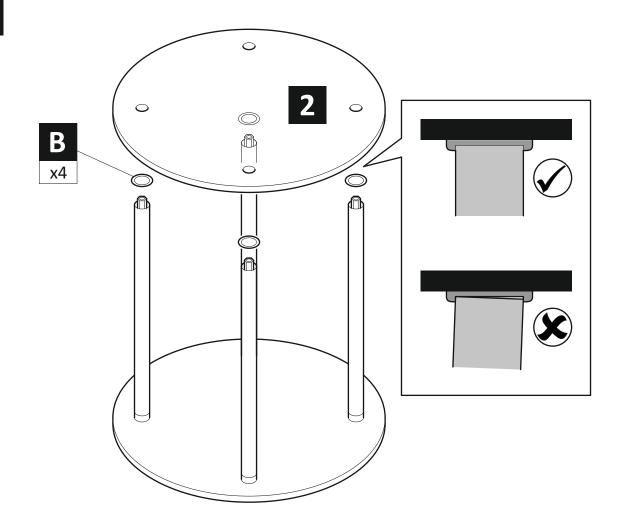

FORMATION!

We advise that before starting the assembly of this product that you familiarise yourself with the instructions and the parts list in this leaflet.

#### Do not's

**Do not** over tighten any part of this assembly.

**Do not** place hot or cold objects on to or close to any glass surface unless the object is sufficiently insulated to prevent contact.

**Do not** strike the glass with hard or pointed items.

**Do not** sit or stand upon horizontal glass surfaces.

**Do not** use washing powders or other substances containing abrasives when cleaning the glass surfaces as these may scratch the glass.

#### Do's

**Do** use a damp cloth with diluted washing up liquid for cleaning the glass surfaces.

**WARNING** Wherever possible distribute weight evenly.



## Step 1



# Step 2



Step 3