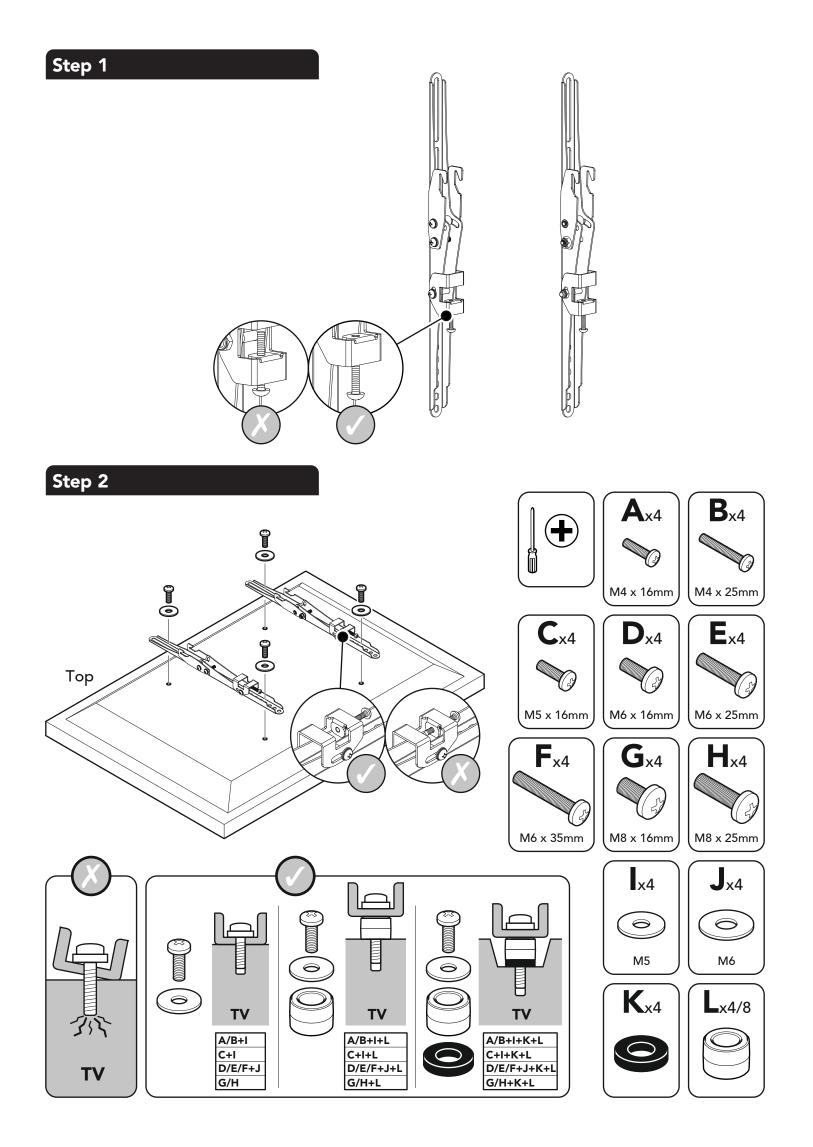

## **Boxed Parts**

| Α | M4 x 16mm | x4 | I | () M5                | x4 |
|---|-----------|----|---|----------------------|----|
| В | M4 x 25mm | x4 | J | 6 M6                 | x4 |
| С | M5 x 16mm | x4 | К | 0                    | x4 |
| D | M6 x 16mm | x4 | L |                      | x8 |
| Е | M6 x 25mm | x4 | М | Company and a second | x3 |
| F | M6 x 35mm | x4 | Ν |                      | x3 |
| G | M8 x 16mm | x4 | Ο |                      | x1 |
| н | M8 x 25mm | x4 |   |                      | 1  |