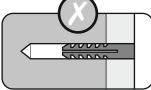

# Step 3 Solid Wall Fixing

Remove dust from hole

Ensure bracket is in the centre of the wood stud