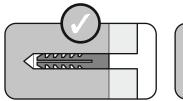

# Step 3 Solid Wall Fixing

Remove dust from hole

Ensure bracket is in the centre of the wood stud