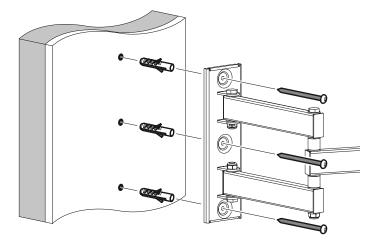

## **Boxed Parts**

| Α | M4 x 16mm | x4 | I | () M5                | x4 |
|---|-----------|----|---|----------------------|----|
| В | M4 x 25mm | x4 | J | 6 M6                 | x4 |
| С | M5 x 16mm | x4 | К | 0                    | x4 |
| D | M6 x 16mm | x4 | L |                      | x8 |
| Е | M6 x 25mm | x4 | М | Company and a second | x3 |
| F | M6 x 35mm | x4 | Ν |                      | x3 |
| G | M8 x 16mm | x4 | Ο |                      | x1 |
| н | M8 x 25mm | x4 |   |                      | 1  |