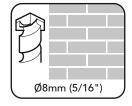

# Step 3 Solid Wall Fixing

Remove dust from hole

Ensure bracket is in the centre of the wood stud