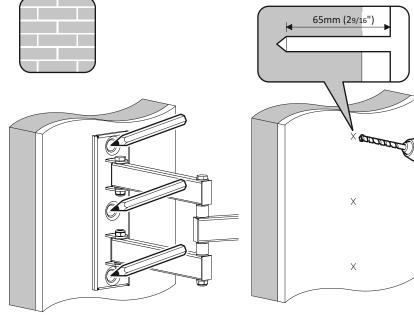

# Step 3 Solid Wall Fixing

Remove dust from hole

Ensure bracket is in the centre of the wood stud