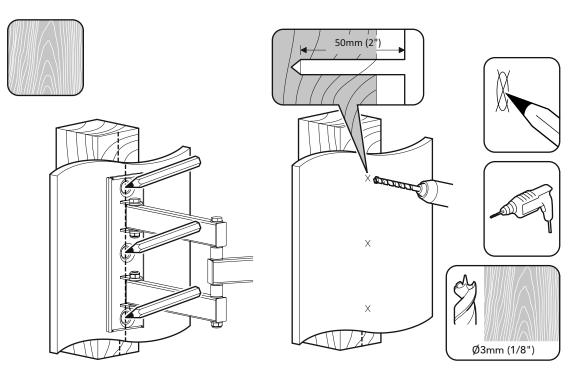

# Step 3 Solid Wall Fixing

Remove dust from hole

Ensure bracket is in the centre of the wood stud