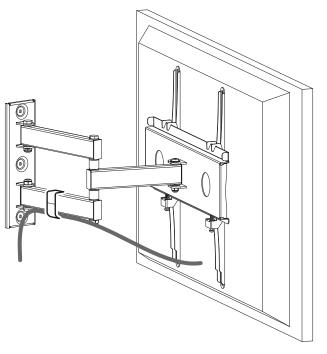

void of any services (eg gas, electricity, water etc).

Periodically check all nuts and bolts are tight.

## **Tools Recommended**



## **Boxed Parts**

| Α | M4 x 16mm | x4 | I | () M5                | x4 |
|---|-----------|----|---|----------------------|----|
| В | M4 x 25mm | x4 | J | 6 M6                 | x4 |
| С | M5 x 16mm | x4 | К | 0                    | x4 |
| D | M6 x 16mm | x4 | L |                      | x8 |
| Е | M6 x 25mm | x4 | М | Company and a second | x3 |
| F | M6 x 35mm | x4 | Ν |                      | x3 |
| G | M8 x 16mm | x4 | Ο |                      | x1 |
| н | M8 x 25mm | x4 |   |                      | 1  |



# Step 3 Solid Wall Fixing



Remove dust from hole





















Ensure bracket is in the centre of the wood stud





## Cable Management





Optional Lock tilt



### Shop online wilko.com



#### wilko PROMISE

Shop with confidence. If not completely satisfied, simply return this product with the receipt, within 28 days, and we'll gladly exchange it or refund you. That's a promise. This does not affect your statutory rights.

Produced in China for Wilkinson, Roebuck Way, Manton Wood, Worksop, Nottinghamshire, S80 3YY Careline 0333 320 7024

All measurements are approximate. Images are for illustration only.