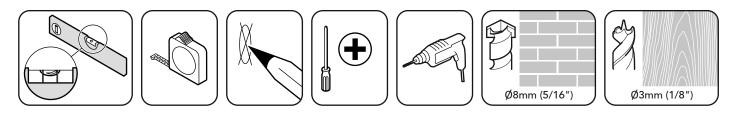

# WL44 multiposition TV wall mount to 55" 40kg

assembly instructions 464430 rev00

# Please Read

Retain all packaging in case the bracket needs to be returned.

Contents may vary from photography/ Illustrations.

You will not need all these parts, so expect there to be some left over depending upon the specification of your TV.

This product is intended for indoor use only. Use of this product outdoors could lead to failure and personal injury.

It is the responsibility of the installer to ensure that the mounting wall is of a suitable standard and void of any services (eg gas, electricity, water etc).

Periodically check all nuts and bolts are tight.

## **Tools Recommended**



## **Boxed Parts**

| Α | M4 x 16mm | x4 | I | () M5                | x4 |
|---|-----------|----|---|----------------------|----|
| В | M4 x 25mm | x4 | J | 6 M6                 | x4 |
| С | M5 x 16mm | x4 | К | 0                    | x4 |
| D | M6 x 16mm | x4 | L |                      | x8 |
| Е | M6 x 25mm | x4 | М | Company and a second | x3 |
| F | M6 x 35mm | x4 | Ν |                      | x3 |
| G | M8 x 16mm | x4 | Ο |                      | x1 |
| н | M8 x 25mm | x4 |   |                      | 1  |



# Step 3 Solid Wall Fixing



Remove dust from hole





















Ensure bracket is in the centre of the wood stud





## Cable Management





Optional Lock tilt



### Shop online wilko.com



#### wilko PROMISE

Shop with confidence. If not completely satisfied, simply