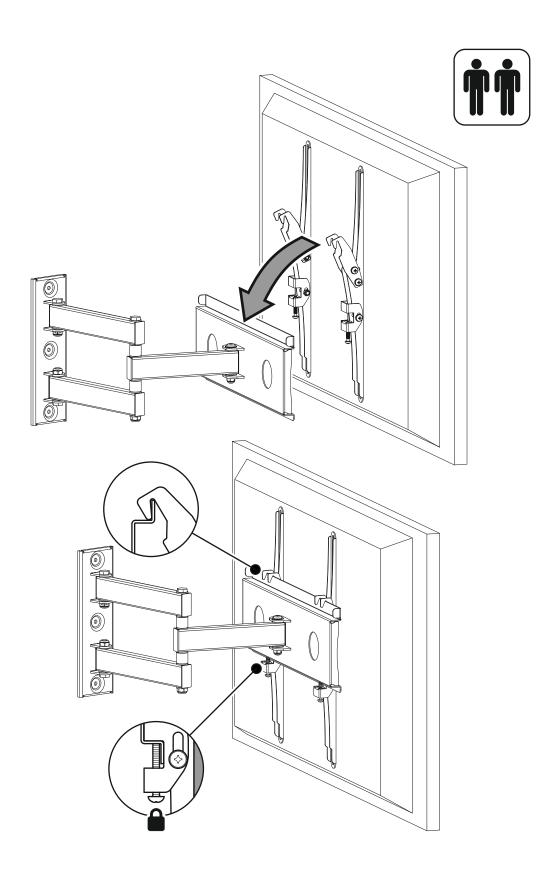

suitable standard and void of any services (eg gas, electricity, water etc).

Periodically check all nuts and bolts are tight.

## **Tools Recommended**



## **Boxed Parts**

| Α | M4 x 16mm | x4 | I | () M5                | x4 |
|---|-----------|----|---|----------------------|----|
| В | M4 x 25mm | x4 | J | 6 M6                 | x4 |
| С | M5 x 16mm | x4 | К | 0                    | x4 |
| D | M6 x 16mm | x4 | L |                      | x8 |
| Е | M6 x 25mm | x4 | М | Company and a second | x3 |
| F | M6 x 35mm | x4 | Ν |                      | x3 |
| G | M8 x 16mm | x4 | Ο |                      | x1 |
| н | M8 x 25mm | x4 |   |                      | 1  |



# Step 3 Solid Wall Fixing



Remove dust from hole





















Ensure bracket is in the centre of the wood stud





## Cable Management





Optional Lock tilt



### Shop online wilko.com



#### wilko PROMISE

Shop with confidence. If not completely satisfied, simply return this product with the receipt, within 28 days, and we'll gladly exchange it or refund you. That's a promise. This does not affect your statutory rights.

Produced in China for Wilkinson, Roebuck Way, Manton Wood, Worksop, Nottinghamshire, S80 3YY Careline 0333 320 7024

All measurements are approximate. Images are for illustration only.