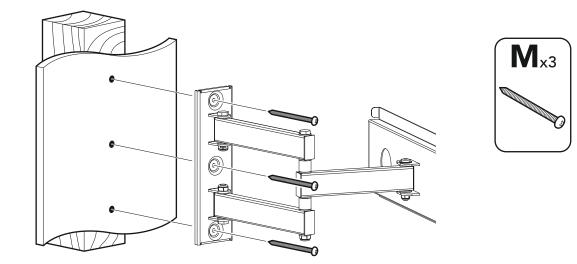

## **Boxed Parts**

| Α | M4 x 16mm | x4 | I | () M5                | x4 |
|---|-----------|----|---|----------------------|----|
| В | M4 x 25mm | x4 | J | 6 M6                 | x4 |
| С | M5 x 16mm | x4 | К | 0                    | x4 |
| D | M6 x 16mm | x4 | L |                      | x8 |
| Е | M6 x 25mm | x4 | М | Company and a second | x3 |
| F | M6 x 35mm | x4 | Ν |                      | x3 |
| G | M8 x 16mm | x4 | Ο |                      | x1 |
| н | M8 x 25mm | x4 |   |                      | 1  |