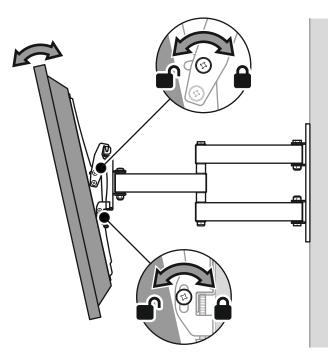

gas, electricity, water etc).

Periodically check all nuts and bolts are tight.

## **Tools Recommended**



## **Boxed Parts**

| Α | M4 x 16mm | x4 | I | () M5                | x4 |
|---|-----------|----|---|----------------------|----|
| В | M4 x 25mm | x4 | J | 6 M6                 | x4 |
| С | M5 x 16mm | x4 | К | 0                    | x4 |
| D | M6 x 16mm | x4 | L |                      | x8 |
| Е | M6 x 25mm | x4 | М | Company and a second | x3 |
| F | M6 x 35mm | x4 | Ν |                      | x3 |
| G | M8 x 16mm | x4 | Ο |                      | x1 |
| н | M8 x 25mm | x4 |   |                      | 1  |



# Step 3 Solid Wall Fixing



Remove dust from hole





















Ensure bracket is in the centre of the wood stud





## Cable Management





Optional Lock tilt



### Shop online wilko.com



#### wilko PROMISE

Shop with confidence. If not completely satisfied, simply return this product with the receipt, within 28 days, and we'll gladly exchange it or refund you. That's a promise. This does not affect your statutory rights.

Produced in China for Wilkinson, Roebuck Way, Manton Wood, Worksop, Nottinghamshire, S80 3YY Careline 0333 320 7024

All measurements are approximate. Images are for illustration only.