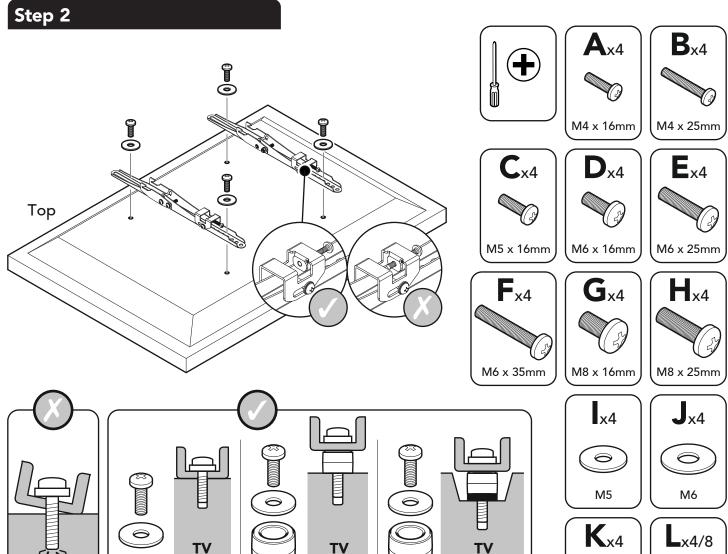

# **Boxed Parts**

| A | M4 x 16mm | <b>x</b> 4 |
|---|-----------|------------|
| В | M4 x 25mm | x4         |
| С | M5 x 16mm | x4         |
| D | M6 x 16mm | x4         |
| E | M6 x 25mm | x4         |
| F | M6 x 35mm | x4         |
| G | M8 x 16mm | x4         |

| Н | M8 x 25mm   | <b>x</b> 4 |
|---|-------------|------------|
| I | ● M5        | <b>x</b> 4 |
| J | <b>⊘</b> M6 | x8         |
| K |             | <b>x</b> 4 |
| L |             | x8         |
| M |             | x4         |
| N |             | x4         |

TV

A/B+I+L

D/E/F+J+L

C+I+L

G/H+L

TV

D/E/F+J

A/B+I

C+I

G/H

TV

A/B+I+K+L C+I+K+L

G/H+K+L

D/E/F+J+K+L