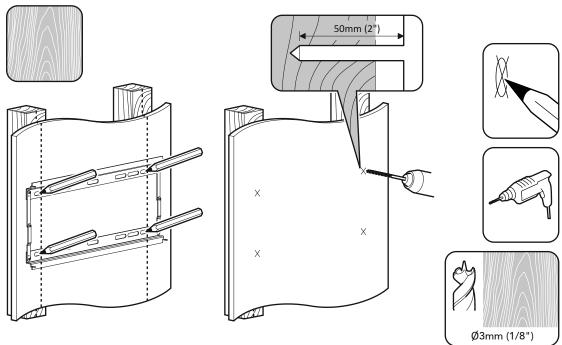

gas, electricity, water etc).

Periodically check all nuts and bolts are tight.

# **Tools Recommended**















# **Boxed Parts**

| A | M4 x 16mm | <b>x</b> 4 |
|---|-----------|------------|
| В | M4 x 25mm | x4         |
| С | M5 x 16mm | x4         |
| D | M6 x 16mm | x4         |
| E | M6 x 25mm | x4         |
| F | M6 x 35mm | x4         |
| G | M8 x 16mm | x4         |

| Н | M8 x 25mm   | <b>x</b> 4 |
|---|-------------|------------|
| I | ● M5        | <b>x</b> 4 |
| J | <b>⊘</b> M6 | x8         |
| K |             | <b>x</b> 4 |
| L |             | x8         |
| M |             | x4         |
| N |             | x4         |





TV

A/B+I+L

D/E/F+J+L

C+I+L

G/H+L

TV

D/E/F+J

A/B+I

C+I

G/H

TV

A/B+I+K+L C+I+K+L

G/H+K+L

D/E/F+J+K+L

# Step 3 Solid Wall Fixing





Ensure bracket is in the centre of the wood stud







# Lock tilt



# Shop online wilko.com



## wilko PROMISE

Shop with confidence. If not completely satisfied, simply return this product with the receipt, within 28 days, and we'll gladly exchange it or refund you. That's a promise. This does not affect your statutory rights.

Produced in China for Wilkinson, Roebuck Way, Manton Wood, Worksop, Nottinghamshire, S80 3YY Careline 0333 320 7024