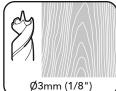

# wilko



# WL41 flat and tilt TV wall mount to 55" 40kg

assembly instructions 464429 rev00

# **Please Read**

Retain all packaging in case the bracket needs to be returned.

Contents may vary from photography/ Illustrations.

You will not need all these parts, so expect there to be some left over depending upon the specification of your TV.

This product is intended for indoor use only. Use of this product outdoors could lead to failure and personal injury.

It is the responsibility of the installer to ensure that the mounting wall is of a suitable standard and void of any services (eg gas, electricity, water etc).

Periodically check all nuts and bolts are tight.

# **Tools Recommended**















# **Boxed Parts**

| A | M4 x 16mm | <b>x</b> 4 |
|---|-----------|------------|
| В | M4 x 25mm | x4         |
| С | M5 x 16mm | x4         |
| D | M6 x 16mm | x4         |
| E | M6 x 25mm | x4         |
| F | M6 x 35mm | x4         |
| G | M8 x 16mm | x4         |

| Н | M8 x 25mm   | <b>x</b> 4 |
|---|-------------|------------|
| I | ● M5        | <b>x</b> 4 |
| J | <b>⊘</b> M6 | x8         |
| K |             | <b>x</b> 4 |
| L |             | x8         |
| M |             | x4         |
| N |             | x4         |





TV

A/B+I+L

D/E/F+J+L

C+I+L

G/H+L

TV

D/E/F+J

A/B+I

C+I

G/H

TV

A/B+I+K+L C+I+K+L

G/H+K+L

D/E/F+J+K+L

# Step 3 Solid Wall Fixing





Ensure bracket is in the centre of the wood stud







# Lock tilt



# Shop online wilko.com



## wilko PROMISE