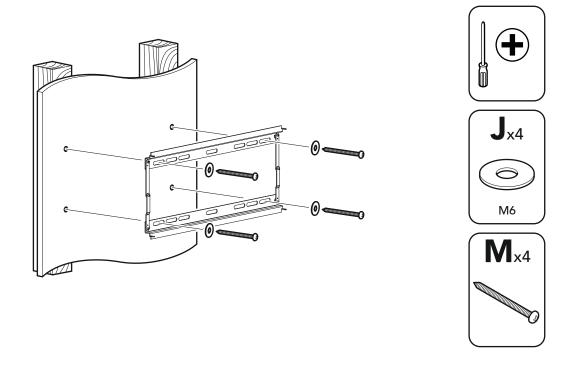

l nuts and bolts are tight.

# **Tools Recommended**















# **Boxed Parts**

| A | M4 x 16mm | <b>x</b> 4 |
|---|-----------|------------|
| В | M4 x 25mm | x4         |
| С | M5 x 16mm | x4         |
| D | M6 x 16mm | x4         |
| E | M6 x 25mm | x4         |
| F | M6 x 35mm | x4         |
| G | M8 x 16mm | x4         |

| Н | M8 x 25mm   | <b>x</b> 4 |
|---|-------------|------------|
| I | ● M5        | <b>x</b> 4 |
| J | <b>⊘</b> M6 | x8         |
| K |             | <b>x</b> 4 |
| L |             | x8         |
| M |             | x4         |
| N |             | x4         |





TV

A/B+I+L

D/E/F+J+L

C+I+L

G/H+L

TV

D/E/F+J

A/B+I

C+I

G/H

TV

A/B+I+K+L C+I+K+L

G/H+K+L

D/E/F+J+K+L

# Step 3 Solid Wall Fixing





Ensure bracket is in the centre of the wood stud







# Lock tilt



# Shop online wilko.com



## wilko PROMISE

Shop with confidence. If not completely satisfied, simply return this product with the receipt, within 28 days, and we'll gladly exchange it or refund you. That's a promise. This does not affect your statutory rights.

Produced in China for Wilkinson, Roebuck Way, Manton Wood, Worksop, Nottinghamshire, S80 3YY Careline 0333 320 7024