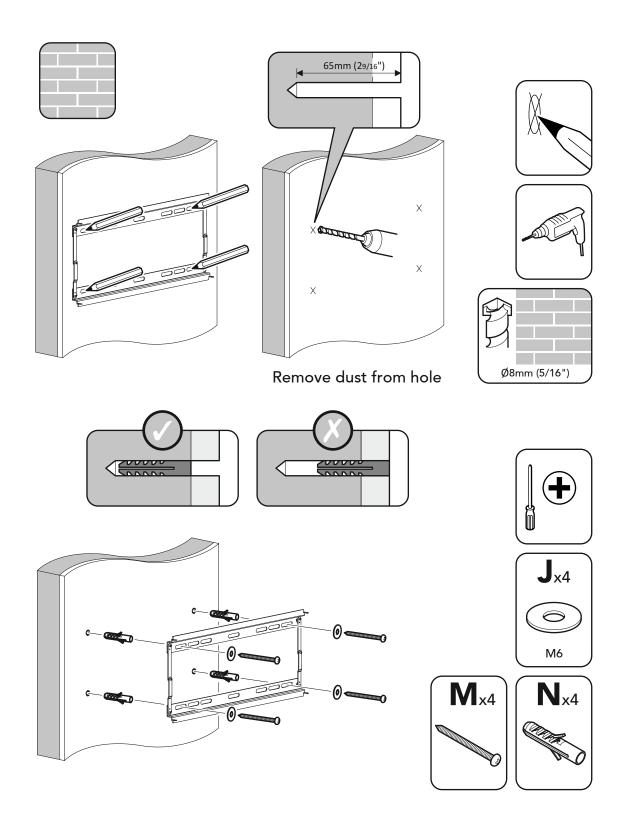

This product is intended for indoor use only. Use of this product outdoors could lead to failure and personal injury.

It is the responsibility of the installer to ensure that the mounting wall is of a suitable standard and void of any services (eg gas, electricity, water etc).

Periodically check all nuts and bolts are tight.