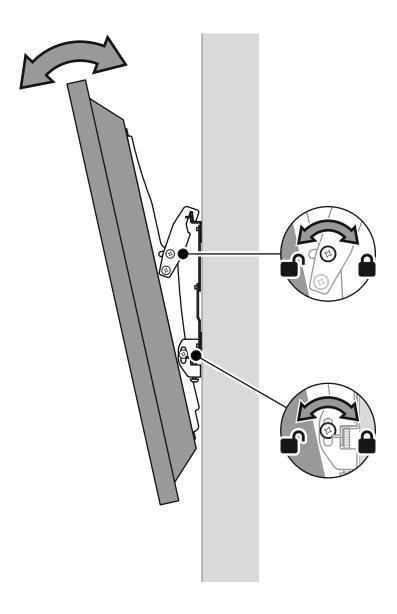

e tight.

# **Tools Recommended**















# **Boxed Parts**

| A | M4 x 16mm | <b>x</b> 4 |
|---|-----------|------------|
| В | M4 x 25mm | x4         |
| С | M5 x 16mm | x4         |
| D | M6 x 16mm | x4         |
| E | M6 x 25mm | x4         |
| F | M6 x 35mm | x4         |
| G | M8 x 16mm | x4         |

| Н | M8 x 25mm   | <b>x</b> 4 |
|---|-------------|------------|
| I | ● M5        | <b>x</b> 4 |
| J | <b>⊘</b> M6 | x8         |
| K |             | <b>x</b> 4 |
| L |             | x8         |
| M |             | x4         |
| N |             | x4         |





TV

A/B+I+L

D/E/F+J+L

C+I+L

G/H+L

TV

D/E/F+J

A/B+I

C+I

G/H

TV

A/B+I+K+L C+I+K+L

G/H+K+L

D/E/F+J+K+L

# Step 3 Solid Wall Fixing





Ensure bracket is in the centre of the wood stud







# Lock tilt



# Shop online wilko.com



## wilko PROMISE

Shop with confidence. If not completely satisfied, simply return this product with the receipt, within 28 days, and we'll gladly exchange it or refund you. That's a promise. This does not affect your statutory rights.

Produced in China for Wilkinson, Roebuck Way, Manton Wood, Worksop, Nottinghamshire, S80 3YY Careline 0333 320 7024