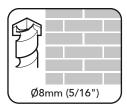

# wilko



# WL41 flat and tilt TV wall mount to 55" 40kg

assembly instructions 464429 rev00

# **Please Read**

Retain all packaging in case the bracket needs to be returned.

Contents may vary from photography/ Illustrations.

You will not need all these parts, so expect there to be some left over depending upon the specification of your TV.

This product is intended for indoor use only. Use of this product outdoors could lead to failure and personal injury.

It is the responsibility of the installer to ensure that the mounting wall is of a suitable standard and void of any services (eg gas, electricity, water etc).

Periodically check all nuts and bolts are tight.

# **Tools Recommended**















# **Boxed Parts**

| A | M4 x 16mm | <b>x</b> 4 |
|---|-----------|------------|
| В | M4 x 25mm | x4         |
| С | M5 x 16mm | x4         |
| D | M6 x 16mm | x4         |
| E | M6 x 25mm | x4         |
| F | M6 x 35mm | x4         |
| G | M8 x 16mm | x4         |

| Н | M8 x 25mm   | <b>x</b> 4 |
|---|-------------|------------|
| I | ● M5        | <b>x</b> 4 |
| J | <b>⊘</b> M6 | x8         |
| K |             | <b>x</b> 4 |
| L |             | x8         |
| M |             | x4         |
| N |             | x4         |





TV

A/B+I+L

D/E/F+J+L

C+I+L

G/H+L

TV

D/E/F+J

A/B+I

C+I

G/H

TV

A/B+I+K+L C+I+K+L

G/H+K+L

D/E/F+J+K+L

# Step 3 Solid Wall Fixing





Ensure bracket is in the centre of the wood stud







# Lock tilt



# Shop online wilko.com



## wilko PROMISE