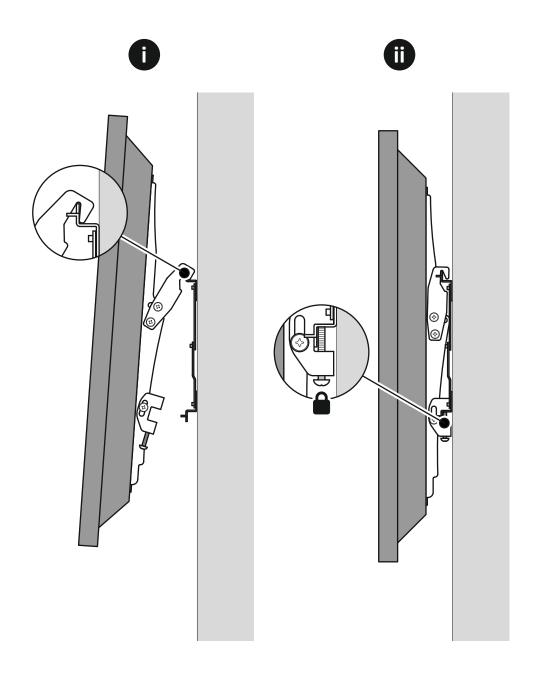

ts and bolts are tight.

# **Tools Recommended**















# **Boxed Parts**

| A | M4 x 16mm | <b>x</b> 4 |
|---|-----------|------------|
| В | M4 x 25mm | x4         |
| С | M5 x 16mm | x4         |
| D | M6 x 16mm | x4         |
| E | M6 x 25mm | x4         |
| F | M6 x 35mm | x4         |
| G | M8 x 16mm | x4         |

| Н | M8 x 25mm   | <b>x</b> 4 |
|---|-------------|------------|
| I | ● M5        | <b>x</b> 4 |
| J | <b>⊘</b> M6 | x8         |
| K |             | <b>x</b> 4 |
| L |             | x8         |
| M |             | x4         |
| N |             | x4         |





TV

A/B+I+L

D/E/F+J+L

C+I+L

G/H+L

TV

D/E/F+J

A/B+I

C+I

G/H

TV

A/B+I+K+L C+I+K+L

G/H+K+L

D/E/F+J+K+L

# Step 3 Solid Wall Fixing





Ensure bracket is in the centre of the wood stud







# Lock tilt



# Shop online wilko.com



## wilko PROMISE

Shop with confidence. If not completely satisfied, simply return this product with the receipt, within 28 days, and we'll gladly exchange it or refund you. That's a promise. This does not affect your statutory rights.

Produced in China for Wilkinson, Roebuck Way, Manton Wood, Worksop, Nottinghamshire, S80 3YY Careline 0333 320 7024