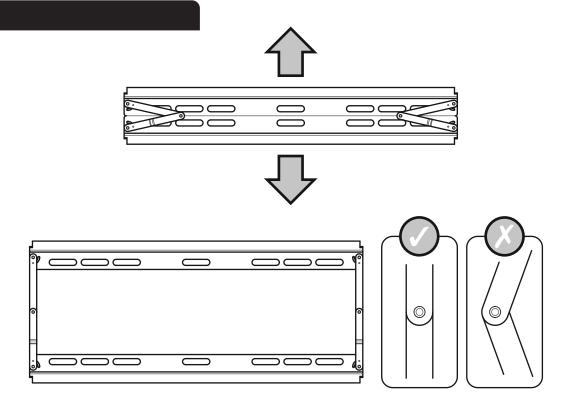

ersonal injury.

It is the responsibility of the installer to ensure that the mounting wall is of a suitable standard and void of any services (eg gas, electricity, water etc).

Periodically check all nuts and bolts are tight.

# **Tools Recommended**















# **Boxed Parts**

| A | M4 x 16mm | <b>x</b> 4 |
|---|-----------|------------|
| В | M4 x 25mm | x4         |
| С | M5 x 16mm | x4         |
| D | M6 x 16mm | x4         |
| E | M6 x 25mm | x4         |
| F | M6 x 35mm | x4         |
| G | M8 x 16mm | x4         |

| Н | M8 x 25mm   | <b>x</b> 4 |
|---|-------------|------------|
| I | ● M5        | <b>x</b> 4 |
| J | <b>⊘</b> M6 | x8         |
| K |             | <b>x</b> 4 |
| L |             | x8         |
| M |             | x4         |
| N |             | x4         |





TV

A/B+I+L

D/E/F+J+L

C+I+L

G/H+L

TV

D/E/F+J

A/B+I

C+I

G/H

TV

A/B+I+K+L C+I+K+L

G/H+K+L

D/E/F+J+K+L

# Step 3 Solid Wall Fixing





Ensure bracket is in the centre of the wood stud







# Lock tilt



# Shop online wilko.com



## wilko PROMISE

Shop with confidence. If not completely satisfied, simply return this product with the receipt, within 28 days, and we'll gladly exchange it or refund you. That's a promise. This does not affect your statutory rights.

Produced in China for Wilkinson, Roebuck Way, Manton Wood, Worksop, Nottinghamshire, S80 3YY Careline 0333 320 7024