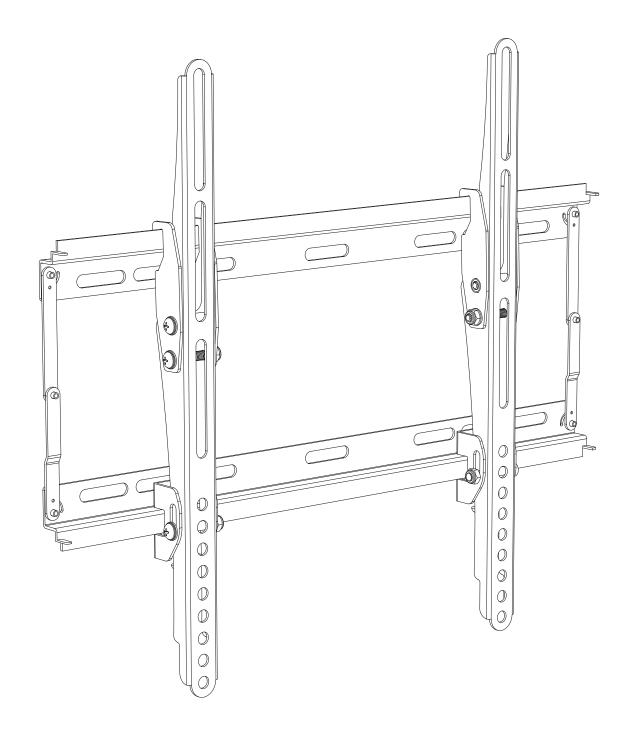

# WL41 flat and tilt TV wall mount to 55" 40kg

assembly instructions 464429 rev00

TV

A/B+I+L

D/E/F+J+L

C+I+L

G/H+L

TV

D/E/F+J

A/B+I

C+I

G/H

TV

A/B+I+K+L C+I+K+L

G/H+K+L

D/E/F+J+K+L