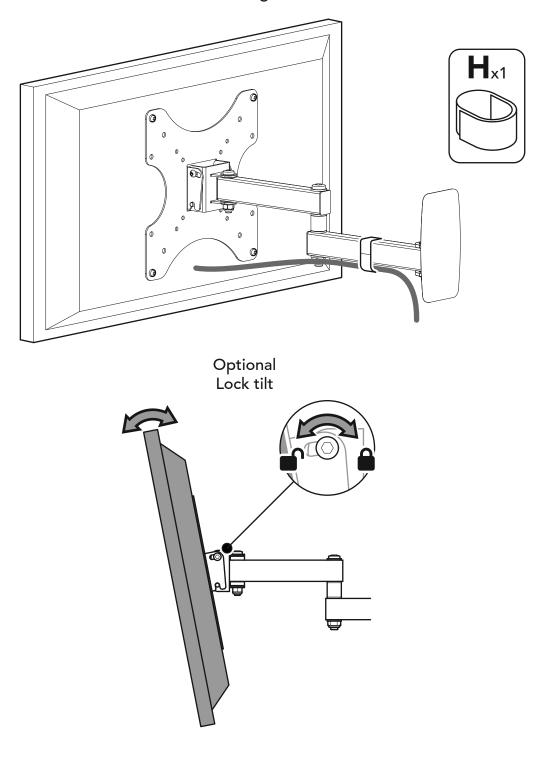

expect there to be some left over depending upon the specification of your TV.

This product is intended for indoor use only. Use of this product outdoors could lead to failure and personal injury.

It is the responsibility of the installer to ensure that the mounting wall is of a suitable standard and void of any services (eg gas, electricity, water etc).

Periodically check all nuts and bolts are tight.

## **Tools Recommended**



# **Boxed Parts**

| A | M4 x 12mm  | x4 |
|---|------------|----|
| В | M5 x 12mm  | x4 |
| С | M6 x 12mm  | x4 |
| D | $\bigcirc$ | x4 |
| Е |            | x4 |
| F | Companyant | x3 |
| G |            | x3 |
| н |            | x1 |





Step 2



# Step 3 Solid Wall Fixing





Ensure bracket is in the centre of the wood stud









## Cable Management



### Shop online wilko.com

#### wilko PROMISE

Shop with confidence. If not completely satisfied, simply return this product with the receipt, within 28 days, and we'll gladly exchange it or refund you. That's a promise. This does not affect your statutory rights.

Produced in China for Wilkinson, Roebuck Way, Manton Wood, Worksop, Nottinghamshire, S80 3YY Careline 0333 320 7024

All measurements are approximate. Images are for illustration only.