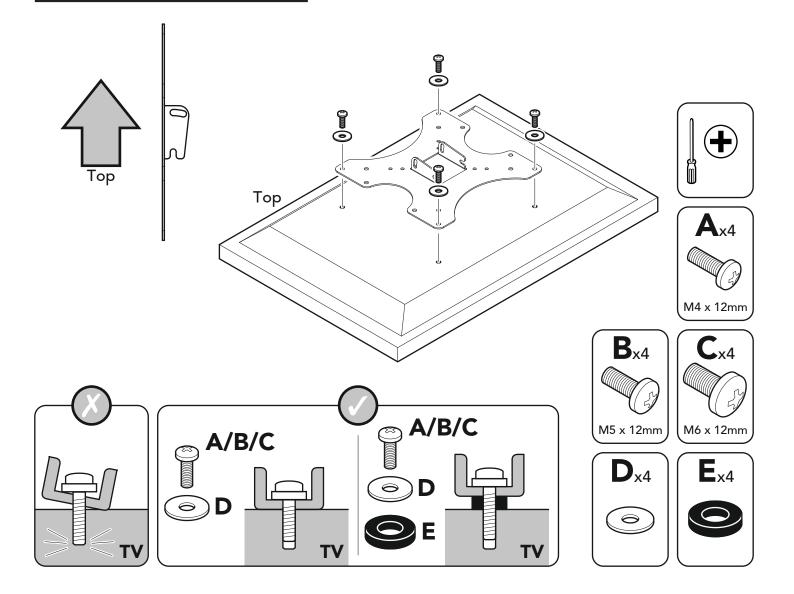

needs to be returned.

Contents may vary from photography/ Illustrations.

You will not need all these parts, so expect there to be some left over depending upon the specification of your TV.

This product is intended for indoor use only. Use of this product outdoors could lead to failure and personal injury.

It is the responsibility of the installer to ensure that the mounting wall is of a suitable standard and void of any services (eg gas, electricity, water etc).

Periodically check all nuts and bolts are tight.

## **Tools Recommended**



# **Boxed Parts**

| A | M4 x 12mm  | x4 |
|---|------------|----|
| В | M5 x 12mm  | x4 |
| С | M6 x 12mm  | x4 |
| D | $\bigcirc$ | x4 |
| Е |            | x4 |
| F | Companyant | x3 |
| G |            | x3 |
| н |            | x1 |





Step 2



# Step 3 Solid Wall Fixing





Ensure bracket is in the centre of the wood stud









## Cable Management



### Shop online wilko.com

#### wilko PROMISE

Shop with confidence. If not completely satisfied, simply return this product with the receipt, within 28 days, and we'll gladly exchange it or refund you. That's a promise. This does not affect your statutory rights.

Produced in China for Wilkinson, Roebuck Way, Manton Wood, Worksop, Nottinghamshire, S80 3YY Careline 0333 320 7024

All measurements are approximate. Images are for illustration only.