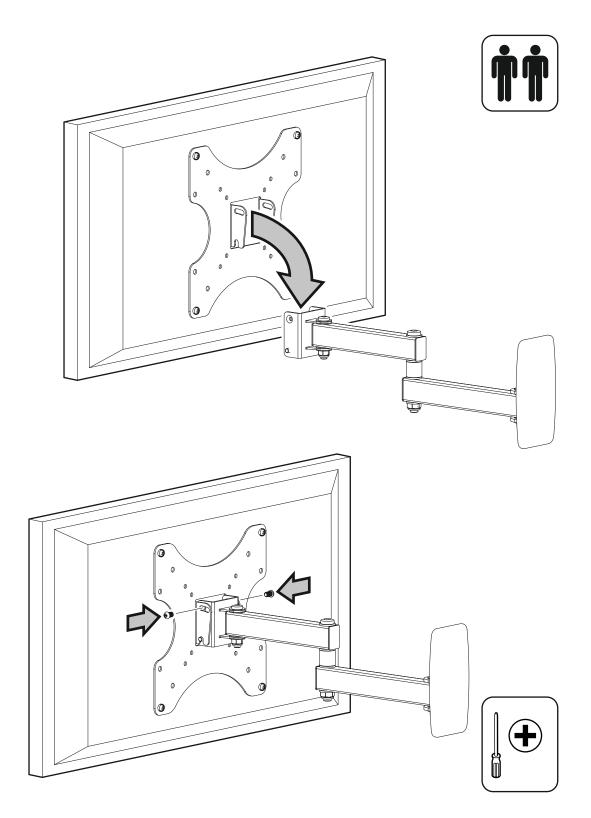

eed all these parts, so expect there to be some left over depending upon the specification of your TV.

This product is intended for indoor use only. Use of this product outdoors could lead to failure and personal injury.

It is the responsibility of the installer to ensure that the mounting wall is of a suitable standard and void of any services (eg gas, electricity, water etc).

Periodically check all nuts and bolts are tight.

## **Tools Recommended**



# **Boxed Parts**

| A | M4 x 12mm  | x4 |
|---|------------|----|
| В | M5 x 12mm  | x4 |
| С | M6 x 12mm  | x4 |
| D | $\bigcirc$ | x4 |
| Е |            | x4 |
| F | Companyant | x3 |
| G |            | x3 |
| н |            | x1 |





Step 2



# Step 3 Solid Wall Fixing





Ensure bracket is in the centre of the wood stud









## Cable Management



### Shop online wilko.com

#### wilko PROMISE

Shop with confidence. If not completely satisfied, simply return this product with the receipt, within 28 days, and we'll gladly exchange it or refund you. That's a promise. This does not affect your statutory rights.

Produced in China for Wilkinson, Roebuck Way, Manton Wood, Worksop, Nottinghamshire, S80 3YY Careline 0333 320 7024

All measurements are approximate. Images are for illustration only.