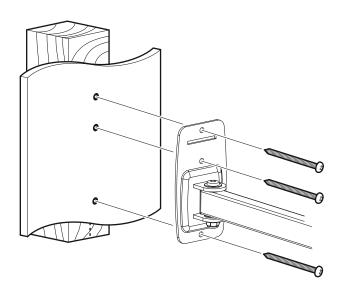

not need all these parts, so expect there to be some left over depending upon the specification of your TV.

This product is intended for indoor use only. Use of this product outdoors could lead to failure and personal injury.

It is the responsibility of the installer to ensure that the mounting wall is of a suitable standard and void of any services (eg gas, electricity, water etc).

Periodically check all nuts and bolts are tight.

## **Tools Recommended**



# **Boxed Parts**

| A | M4 x 12mm  | x4 |
|---|------------|----|
| В | M5 x 12mm  | x4 |
| С | M6 x 12mm  | x4 |
| D | $\bigcirc$ | x4 |
| Е |            | x4 |
| F | Companyant | x3 |
| G |            | x3 |
| н |            | x1 |





Step 2



# Step 3 Solid Wall Fixing





Ensure bracket is in the centre of the wood stud









## Cable Management



### Shop online wilko.com

#### wilko PROMISE

Shop with confidence. If not completely satisfied, simply return this product with the receipt, within 28 days, and we'll gladly exchange it or refund you. That's a promise. This does not affect your statutory rights.

Produced in China for Wilkinson, Roebuck Way, Manton Wood, Worksop, Nottinghamshire, S80 3YY Careline 0333 320 7024

All measurements are approximate. Images are for illustration only.