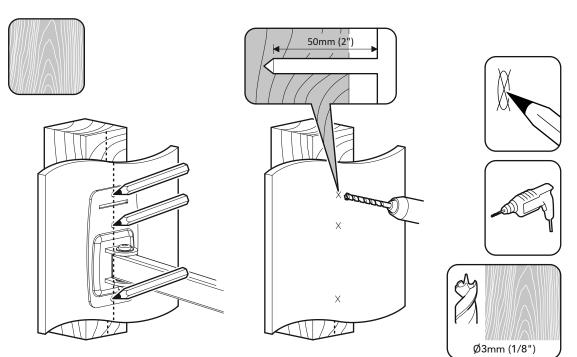

may vary from photography/ Illustrations.

You will not need all these parts, so expect there to be some left over depending upon the specification of your TV.

This product is intended for indoor use only. Use of this product outdoors could lead to failure and personal injury.

It is the responsibility of the installer to ensure that the mounting wall is of a suitable standard and void of any services (eg gas, electricity, water etc).

Periodically check all nuts and bolts are tight.

## **Tools Recommended**



# **Boxed Parts**

| A | M4 x 12mm  | x4 |
|---|------------|----|
| В | M5 x 12mm  | x4 |
| С | M6 x 12mm  | x4 |
| D | $\bigcirc$ | x4 |
| Е |            | x4 |
| F | Companyant | x3 |
| G |            | x3 |
| н |            | x1 |





Step 2



# Step 3 Solid Wall Fixing





Ensure bracket is in the centre of the wood stud









## Cable Management



### Shop online wilko.com

#### wilko PROMISE

Shop with confidence. If not completely satisfied, simply return this product with the receipt, within 28 days, and we'll gladly exchange it or refund you. That's a promise. This does not affect your statutory rights.

Produced in China for Wilkinson, Roebuck Way, Manton Wood, Worksop, Nottinghamshire, S80 3YY Careline 0333 320 7024

All measurements are approximate. Images are for illustration only.