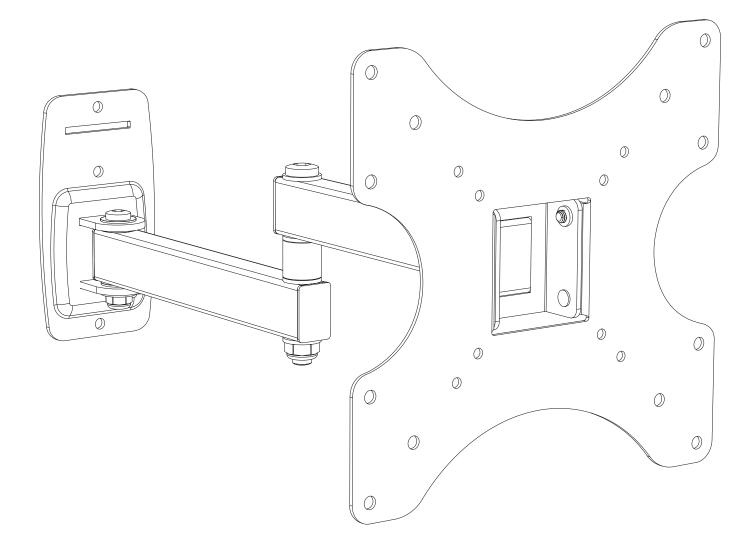

# WL24 multiposition TV wall mount to 32" 20kg

assembly instructions 464428 rev00

## Please Read

Retain all packaging in case the bracket needs to be returned.

Contents may vary from photography/ Illustrations.

You will not need all these parts, so expect there to be some left over depending upon the specification of your TV.