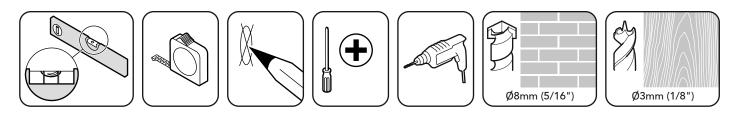

# WL24 multiposition TV wall mount to 32" 20kg

assembly instructions 464428 rev00

## Please Read

Retain all packaging in case the bracket needs to be returned.

Contents may vary from photography/ Illustrations.

You will not need all these parts, so expect there to be some left over depending upon the specification of your TV.

This product is intended for indoor use only. Use of this product outdoors could lead to failure and personal injury.

It is the responsibility of the installer to ensure that the mounting wall is of a suitable standard and void of any services (eg gas, electricity, water etc).

Periodically check all nuts and bolts are tight.

## **Tools Recommended**



# **Boxed Parts**

| A | M4 x 12mm  | x4 |
|---|------------|----|
| В | M5 x 12mm  | x4 |
| С | M6 x 12mm  | x4 |
| D | $\bigcirc$ | x4 |
| Е |            | x4 |
| F | Companyant | x3 |
| G |            | x3 |
| н |            | x1 |





Step 2



# Step 3 Solid Wall Fixing





Ensure bracket is in the centre of the wood stud









## Cable Management



### Shop online wilko.com

#### wilko PROMISE

Shop with confidence. If not completely satisfied, simply return this product with the receipt, within 28 days, and we'll gladly exchange it or refund you. That's a promise. This does not affect your statutory rights.

Produced in China for Wilkinson, Roebuck Way, Manton Wood, Worksop, Nottinghamshire, S80 3YY Careline 0333 320 7024

All measurements are approximate. Images are for ill