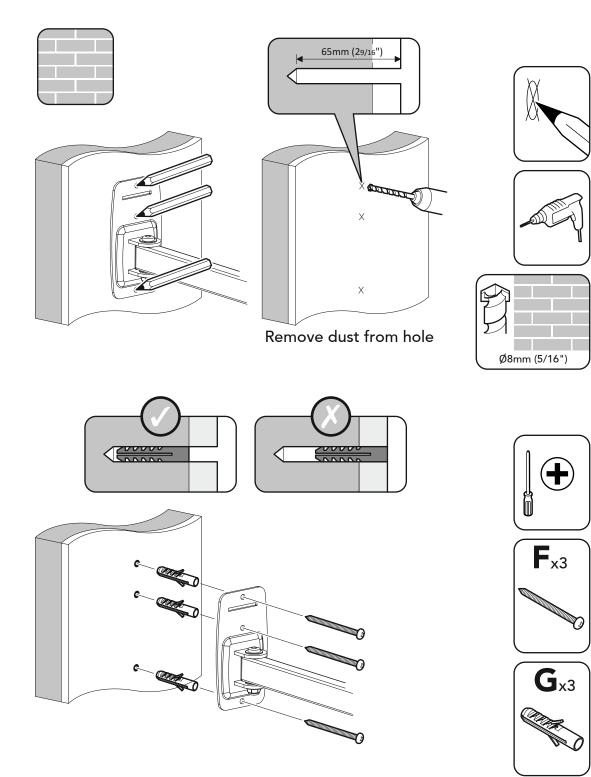

ts may vary from photography/ Illustrations.

You will not need all these parts, so expect there to be some left over depending upon the specification of your TV.

This product is intended for indoor use only. Use of this product outdoors could lead to failure and personal injury.

It is the responsibility of the installer to ensure that the mounting wall is of a suitable standard and void of any services (eg gas, electricity, water etc).

Periodically check all nuts and bolts are tight.

## **Tools Recommended**



# **Boxed Parts**

| A | M4 x 12mm  | x4 |
|---|------------|----|
| В | M5 x 12mm  | x4 |
| С | M6 x 12mm  | x4 |
| D | $\bigcirc$ | x4 |
| Е |            | x4 |
| F | Companyant | x3 |
| G |            | x3 |
| н |            | x1 |





Step 2



# Step 3 Solid Wall Fixing





Ensure bracket is in the centre of the wood stud









## Cable Management



### Shop online wilko.com

#### wilko PROMISE

Shop with confidence. If not completely satisfied, simply return this product with the receipt, within 28 days, and we'll gladly exchange it or refund you. That's a promise. This does not affect your statutory rights.

Produced in China for Wilkinson, Roebuck Way, Manton Wood, Worksop, Nottinghamshire, S80 3YY Careline 0333 320 7024

All measurements are approximate. Images are for illustration only.