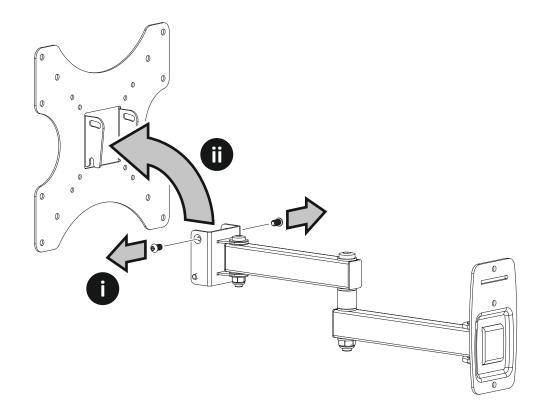

the bracket needs to be returned.

Contents may vary from photography/ Illustrations.

You will not need all these parts, so expect there to be some left over depending upon the specification of your TV.

This product is intended for indoor use only. Use of this product outdoors could lead to failure and personal injury.

It is the responsibility of the installer to ensure that the mounting wall is of a suitable standard and void of any services (eg gas, electricity, water etc).

Periodically check all nuts and bolts are tight.

## **Tools Recommended**



# **Boxed Parts**

| A | M4 x 12mm  | x4 |
|---|------------|----|
| В | M5 x 12mm  | x4 |
| С | M6 x 12mm  | x4 |
| D | $\bigcirc$ | x4 |
| Е |            | x4 |
| F | Companyant | x3 |
| G |            | x3 |
| н |            | x1 |





Step 2



# Step 3 Solid Wall Fixing





Ensure bracket is in the centre of the wood stud









## Cable Management



### Shop online wilko.com

#### wilko PROMISE

Shop with confidence. If not completely satisfied, simply return this product with the receipt, within 28 days, and we'll gladly exchange it or refund you. That's a promise. This does not affect your statutory rights.

Produced in China for Wilkinson, Roebuck Way, Manton Wood, Worksop, Nottinghamshire, S80 3YY Careline 0333 320 7024

All measurements are approximate. Images are for illustration only.