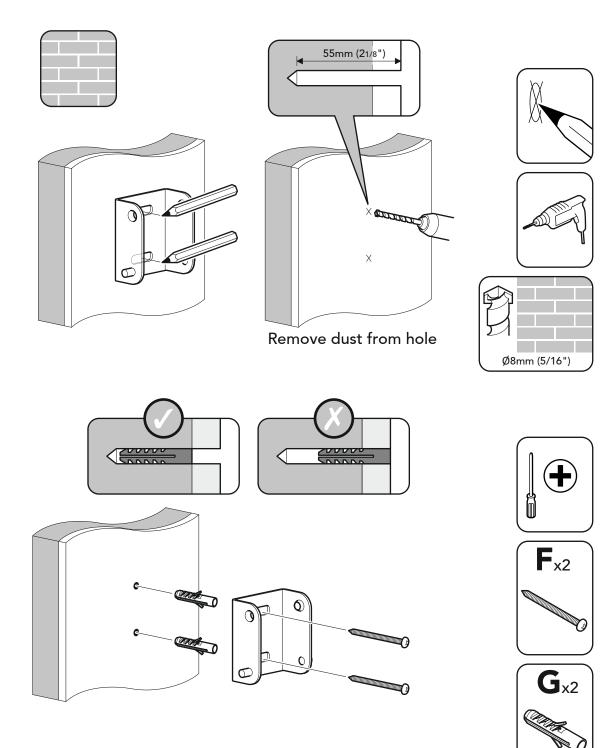

## **Boxed Parts**

| A | M4 x 12mm    | x4 |
|---|--------------|----|
| В | M5 x 12mm    | x4 |
| С | M6 x 12mm    | x4 |
| D | 0            | x4 |
| E | $\mathbf{O}$ | x4 |
| F | Constanting  | x2 |
| G |              | x2 |
| н |              | x1 |

## Step 3 Solid Wall Fixing

Ensure bracket is in the centre of the wood stud

Lock tilt