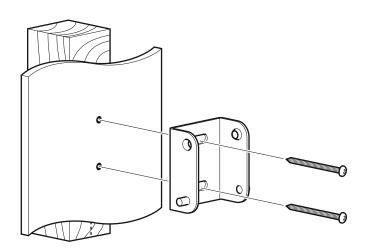

## Step 3 Solid Wall Fixing

Ensure bracket is in the centre of the wood stud

Lock tilt