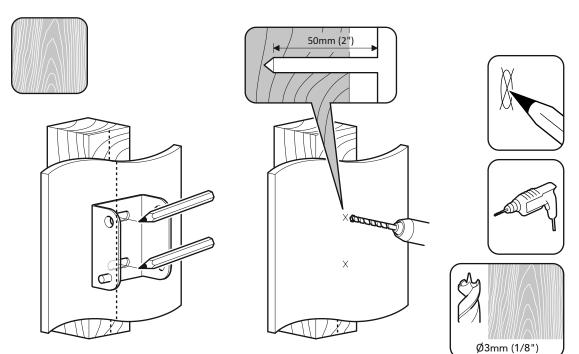

## Step 3 Solid Wall Fixing

Ensure bracket is in the centre of the wood stud

Lock tilt