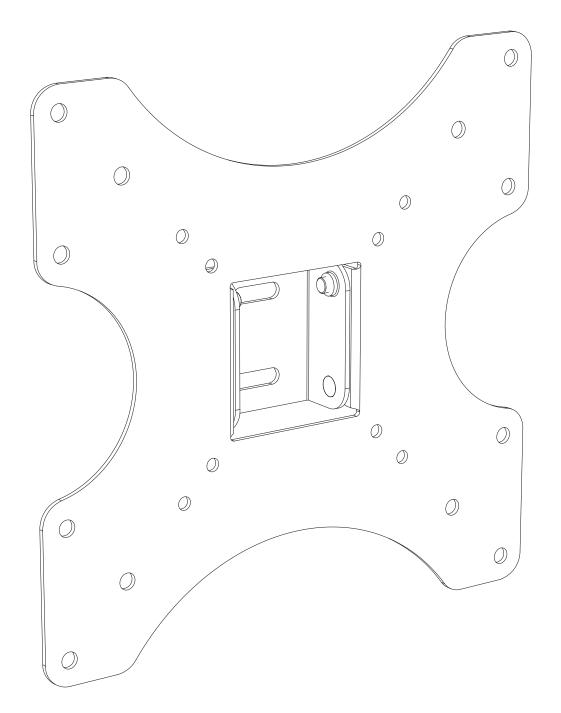

## **Boxed Parts**

| A | M4 x 12mm    | x4 |
|---|--------------|----|
| В | M5 x 12mm    | x4 |
| С | M6 x 12mm    | x4 |
| D | 0            | x4 |
| E | $\mathbf{O}$ | x4 |
| F | Constanting  | x2 |
| G |              | x2 |
| н |              | x1 |