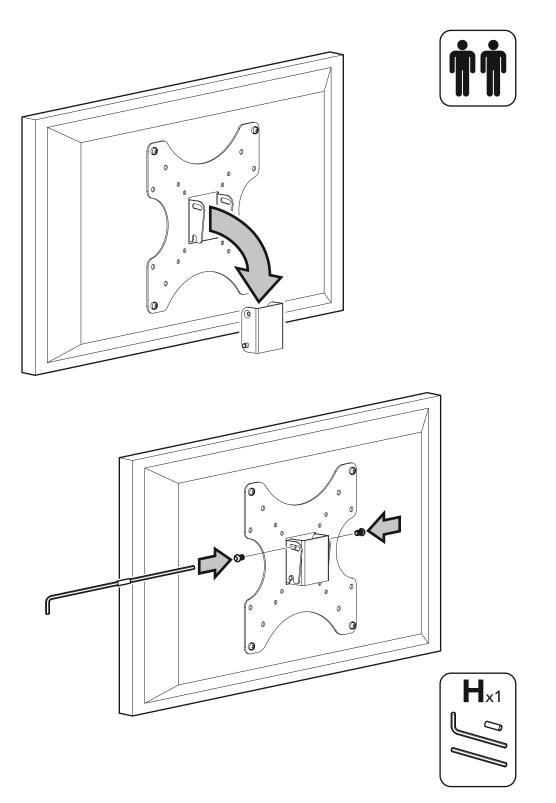

expect there to be some left over depending upon the specification of your TV.

This product is intended for indoor use only. Use of this product outdoors could lead to failure and personal injury.

It is the responsibility of the installer to ensure that the mounting wall is of a suitable standard and void of any services (eg gas, electricity, water etc).

Periodically check all nuts and bolts are tight.

#### **Tools Recommended**



## **Boxed Parts**

| A | M4 x 12mm    | x4 |
|---|--------------|----|
| В | M5 x 12mm    | x4 |
| С | M6 x 12mm    | x4 |
| D | 0            | x4 |
| E | $\mathbf{O}$ | x4 |
| F | Constanting  | x2 |
| G |              | x2 |
| н |              | x1 |



Ŋ

Step 2



## Step 3 Solid Wall Fixing





Ensure bracket is in the centre of the wood stud









Lock tilt



#### Shop online wilko.com



#### wilko PROMISE

Shop with confidence. If not completely satisfied, simply return this product with the receipt, within 28 days, and we'll gladly exchange it or refund you. That's a promise. This does not affect your statutory rights.

Produced in China for Wilkinson, Roebuck Way, Manton Wood, Worksop, Nottinghamshire, S80 3YY Careline 0333 320 7024