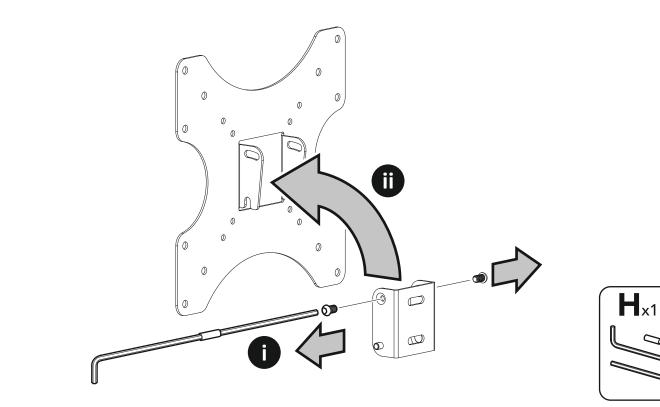

be returned.

Contents may vary from photography/ Illustrations.

You will not need all these parts, so expect there to be some left over depending upon the specification of your TV.

This product is intended for indoor use only. Use of this product outdoors could lead to failure and personal injury.

It is the responsibility of the installer to ensure that the mounting wall is of a suitable standard and void of any services (eg gas, electricity, water etc).

Periodically check all nuts and bolts are tight.

#### **Tools Recommended**



## **Boxed Parts**

| A | M4 x 12mm    | x4 |
|---|--------------|----|
| В | M5 x 12mm    | x4 |
| С | M6 x 12mm    | x4 |
| D | 0            | x4 |
| E | $\mathbf{O}$ | x4 |
| F | Constanting  | x2 |
| G |              | x2 |
| н |              | x1 |



Ŋ

Step 2



## Step 3 Solid Wall Fixing





Ensure bracket is in the centre of the wood stud









Lock tilt



#### Shop online wilko.com



#### wilko PROMISE

Shop with confidence. If not completely satisfied, simply return this product with the receipt, within 28 days, and we'll gladly exchange it or refund you. That's a promise. This does not affect your statutory rights.

Produced in China for Wilkinson, Roebuck Way, Manton Wood, Worksop, Nottinghamshire, S80 3YY Careline 0333 320 7024