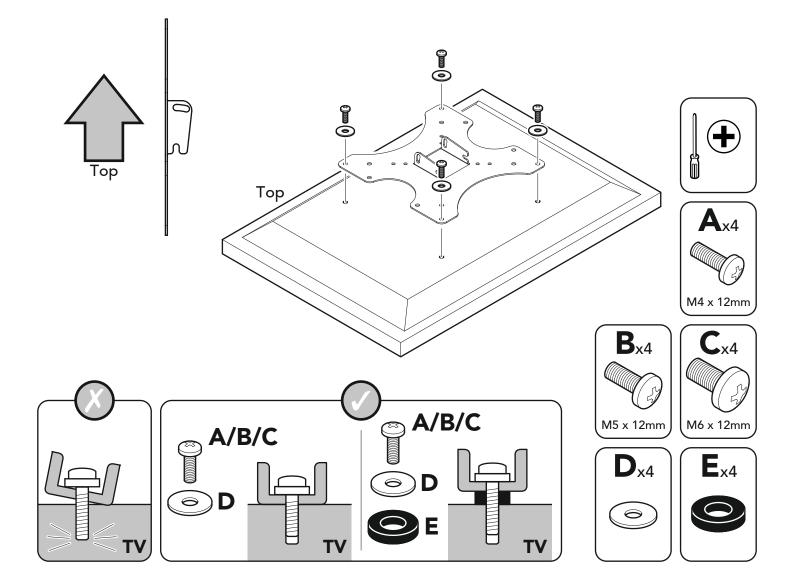

## Step 3 Solid Wall Fixing

Ensure bracket is in the centre of the wood stud

Lock tilt