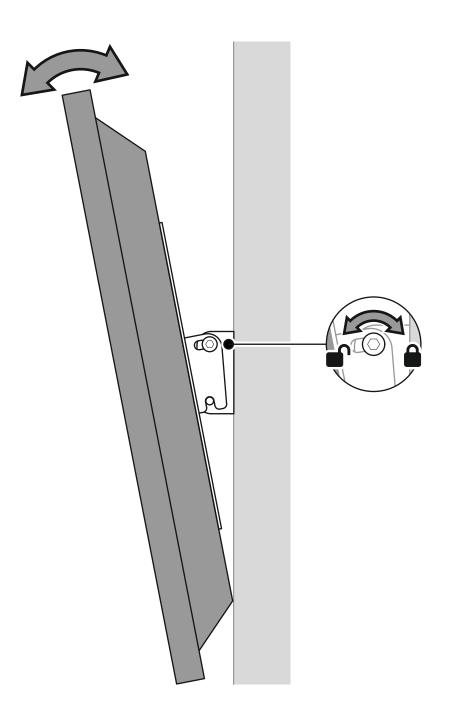

## Step 3 Solid Wall Fixing

Ensure bracket is in the centre of the wood stud

Lock tilt