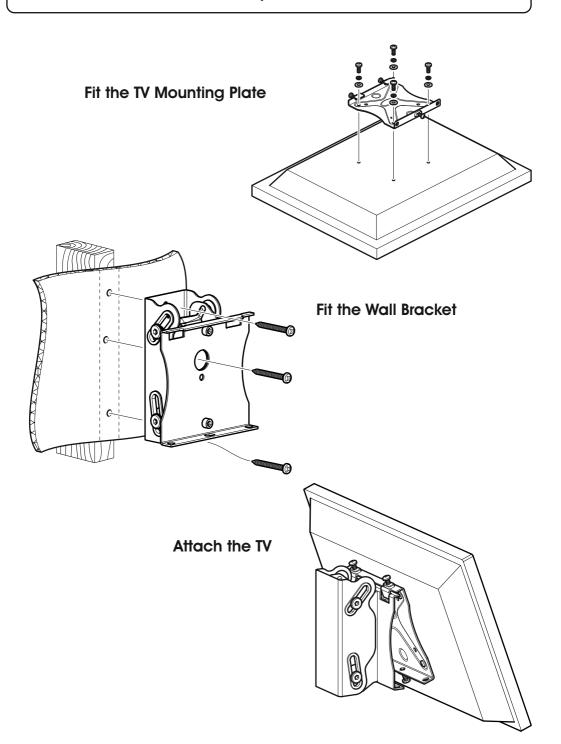

## 3 Fitting the TV Mounting Plate

Attach the bracket to the back of your TV using suitable screw, and reducer combinations.

After completing step 3 you will have fittings left over, please keep for future reference

## Attach the TV