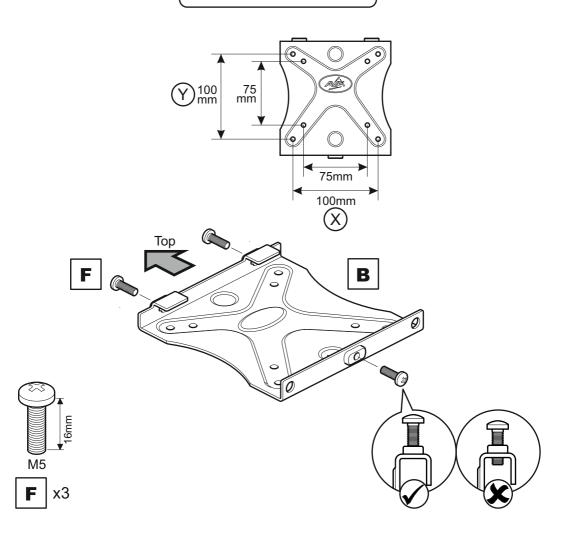

#### **OPTION 1**

### **TV Fixing Hole Sizes**

**X** 75mm x **Y** 75mm

**(X)** 100mm x **(Y)** 100mm

## 3 Fitting the TV Mounting Plate

Attach the bracket to the back of your TV using suitable screw, and reducer combinations.

After completing step 3 you will have fittings left over, please keep for future reference