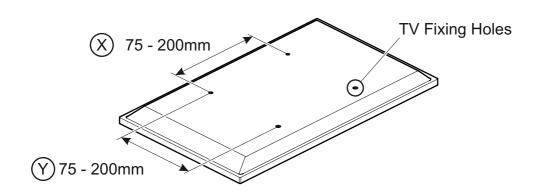

## **Boxed Parts**

If width (X) is greater than 200mm or height (Y) greater than 200mm STOP installation now and contact the customer help line

You are provided with 4 diameters of TV fixing screws, **M4**, **M5**, **M6** and **M8**. Determine the screw diameter that fits and remember for step 3.

### **TV Fixing Hole Sizes**

**X** 75mm x **Y** 75mm

**(X)** 100mm x **(Y)** 100mm

#### **TV Fixing Hole Sizes**

**X** 200mm x **Y** 100mm - 200mm

If in any doubt please call the customer help line.