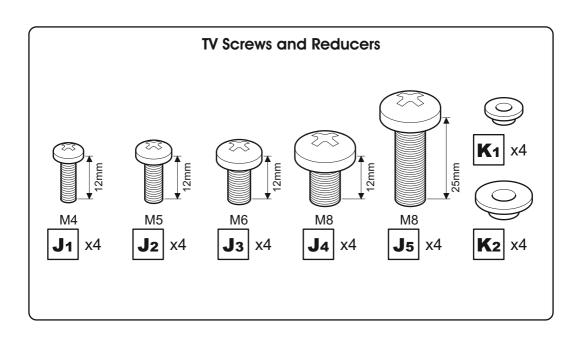

## **Boxed Parts**

If width (X) is greater than 200mm or height (Y) greater than 200mm STOP installation now and contact the customer help line

You are provided with 4 diameters of TV fixing screws, **M4**, **M5**, **M6** and **M8**. Determine the screw diameter that fits and remember for step 3.

## 3 Fitting the TV Mounting Plate

Attach the bracket to the back of your TV using suitable screw, and reducer combinations.

After completing step 3 you will have fittings left over, please keep for future reference