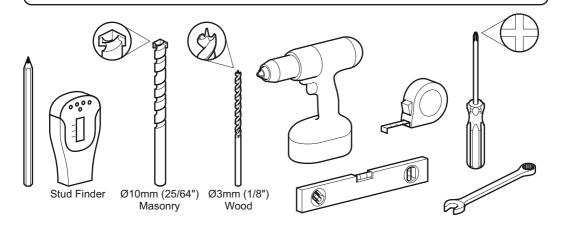

TV fixing holes Width and Height
- Preparing the TV Mounting Plate
- Fitting the TV Mounting Plate
- Fitting the Wall Bracket
- **5** Attach the TV

Retain all packaging in case the bracket needs to be returned.

Contents may vary from photography/ Illustrations.

You will not need all these parts, so expect there to be some left over depending upon the specification of your TV.

This product is intended for indoor use only. Use of this product outdoors could lead to failure and personal injury.

It is the responsibility of the installer to ensure that the mounting wall is of a suitable standard and void of any services (eg gas, electricity, water etc). AVF accept no responsibility for any damage or loss caused by installing this product in a sub standard wall.

## **Tools Recommended**



## **Boxed Parts**











If width (X) is greater than 200mm or height (Y) greater than 200mm STOP installation now and contact the customer help line

You are provided with 4 diameters of TV fixing screws, **M4**, **M5**, **M6** and **M8**. Determine the screw diameter that fits and remember for step 3.



### **Preparing the TV Mounting Plate**

Use the option that fits your TV

#### **OPTION 1**

### **TV Fixing Hole Sizes**

**X** 75mm x **Y** 75mm

**(X)** 100mm x **(Y)** 100mm

#### **OPTION 2**

#### **TV Fixing Hole Sizes**

**X** 200mm x **Y** 100mm - 200mm

If in any doubt please call the customer help line.

#### **OPTION 1**



## **OPTION 2**



## 3 Fitting the TV Mounting Plate



Attach the bracket to the back of your TV using suitable screw, and reducer combinations.