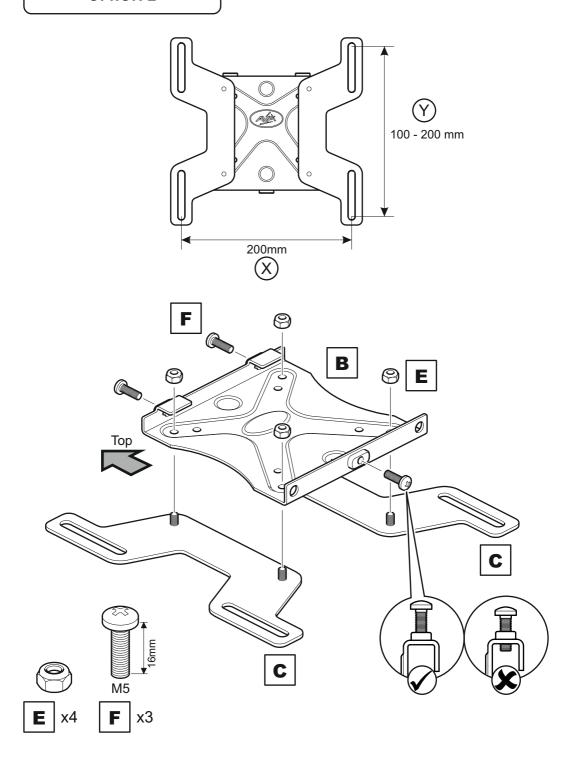

#### **OPTION 2**

#### **TV Fixing Hole Sizes**

**X** 200mm x **Y** 100mm - 200mm

If in any doubt please call the customer help line.

## 3 Fitting the TV Mounting Plate

Attach the bracket to the back of your TV using suitable screw, and reducer combinations.

After completing step 3 you will have fittings left over, please keep for future reference