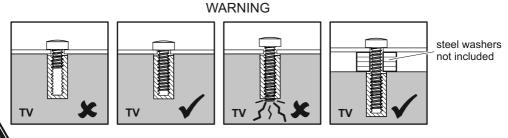

## **Boxed Parts**

If width (X) is greater than 200mm or height (Y) greater than 200mm STOP installation now and contact the customer help line

You are provided with 4 diameters of TV fixing screws, **M4**, **M5**, **M6** and **M8**. Determine the screw diameter that fits and remember for step 3.