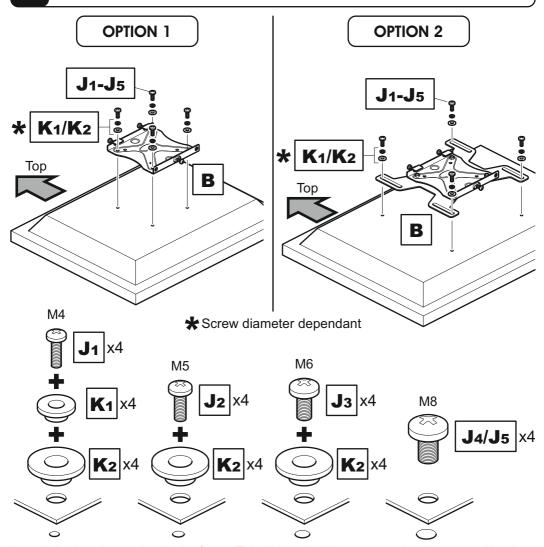

### **Preparing the TV Mounting Plate**

Use the option that fits your TV

#### **OPTION 1**

#### **OPTION 2**

## 3 Fitting the TV Mounting Plate

Attach the bracket to the back of your TV using suitable screw, and reducer combinations.

After completing step 3 you will have fittings left over, please keep for future reference