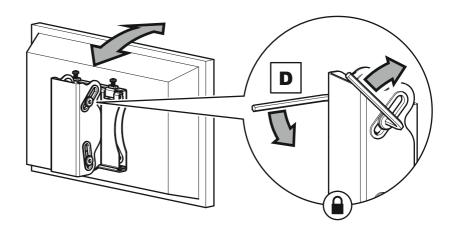

rs of TV fixing screws, **M4**, **M5**, **M6** and **M8**. Determine the screw diameter that fits and remember for step 3.



### **Preparing the TV Mounting Plate**

Use the option that fits your TV

#### **OPTION 1**

### **TV Fixing Hole Sizes**

**X** 75mm x **Y** 75mm

**(X)** 100mm x **(Y)** 100mm

#### **OPTION 2**

#### **TV Fixing Hole Sizes**

**X** 200mm x **Y** 100mm - 200mm

If in any doubt please call the customer help line.

#### **OPTION 1**



## **OPTION 2**



## 3 Fitting the TV Mounting Plate



Attach the bracket to the back of your TV using suitable screw, and reducer combinations.



After completing step 3 you will have fittings left over, please keep for future reference



4



# 5 A

## Attach the TV

## Attaching



TV Levelling



## Optional

## Lock Tilt