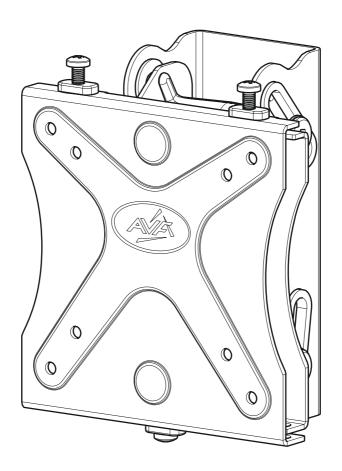

## **Assembly Overview**

#### Index

- Measure the TV fixing holes Width and Height
- Preparing the TV Mounting Plate
- Fitting the TV Mounting Plate
- Fitting the Wall Bracket
- **5** Attach the TV

Retain all packaging in case the bracket needs to be returned.