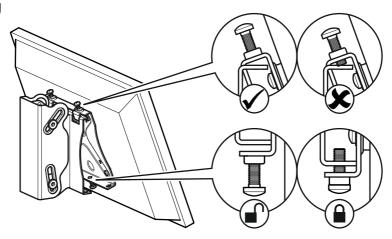

omer help line

You are provided with 4 diameters of TV fixing screws, **M4**, **M5**, **M6** and **M8**. Determine the screw diameter that fits and remember for step 3.



### **Preparing the TV Mounting Plate**

Use the option that fits your TV

#### **OPTION 1**

### **TV Fixing Hole Sizes**

**X** 75mm x **Y** 75mm

**(X)** 100mm x **(Y)** 100mm

#### **OPTION 2**

#### **TV Fixing Hole Sizes**

**X** 200mm x **Y** 100mm - 200mm

If in any doubt please call the customer help line.

#### **OPTION 1**



## **OPTION 2**



## 3 Fitting the TV Mounting Plate



Attach the bracket to the back of your TV using suitable screw, and reducer combinations.



After completing step 3 you will have fittings left over, please keep for future reference



4



# 5 A

## Attach the TV

## Attaching



TV Levelling



## Optional

## Lock Tilt