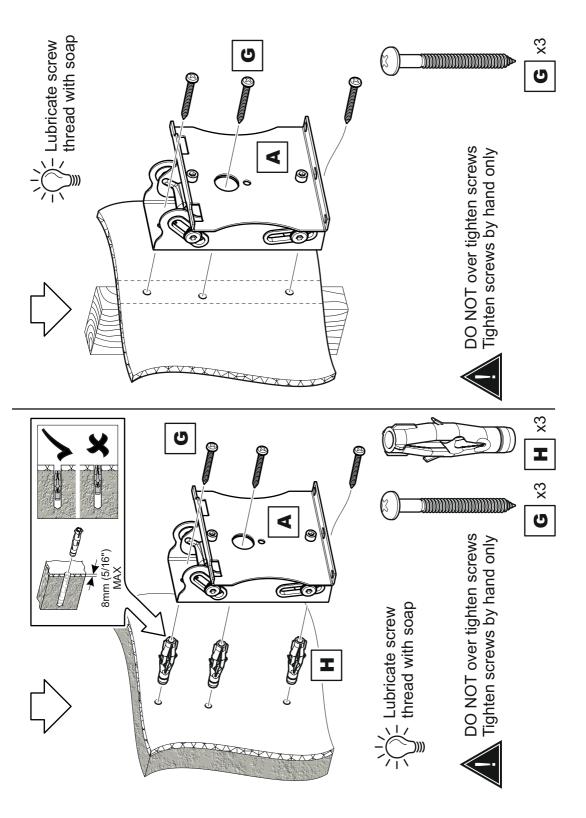

It is the responsibility of the installer to ensure that the mounting wall is of a suitable standard and void of any services (eg gas, electricity, water etc). AVF accept no responsibility for any damage or loss caused by installing this product in a sub standard wall.