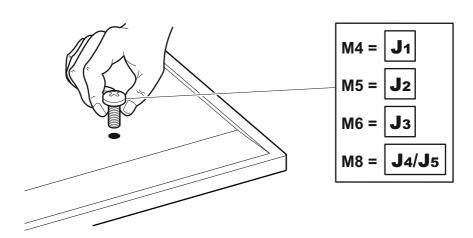

## **Boxed Parts**

If width (X) is greater than 200mm or height (Y) greater than 200mm STOP installation now and contact the customer help line

You are provided with 4 diameters of TV fixing screws, **M4**, **M5**, **M6** and **M8**. Determine the screw diameter that fits and remember for step 3.