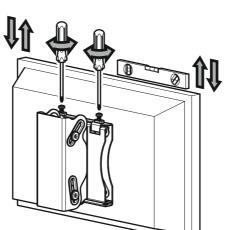

## 3 Fitting the TV Mounting Plate

Attach the bracket to the back of your TV using suitable screw, and reducer combinations.

After completing step 3 you will have fittings left over, please keep for future reference

## Attaching

TV Levelling