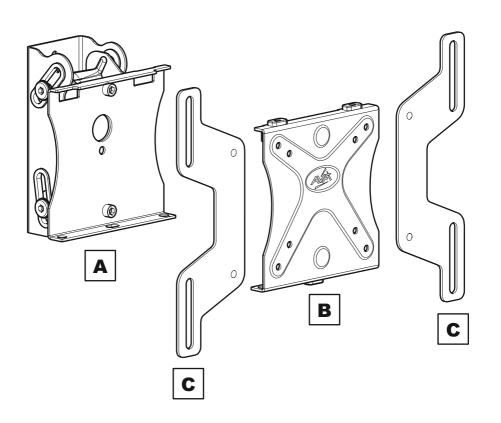

## **Boxed Parts**

If width (X) is greater than 200mm or height (Y) greater than 200mm STOP installation now and contact the customer help line

You are provided with 4 diameters of TV fixing screws, **M4**, **M5**, **M6** and **M8**. Determine the screw diameter that fits and remember for step 3.