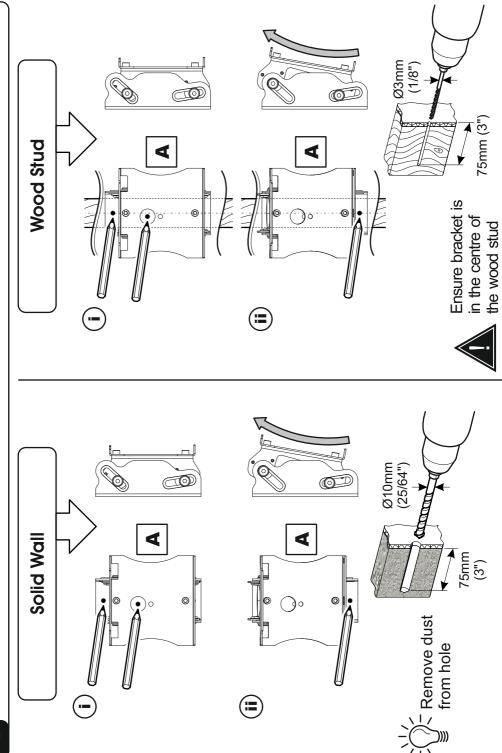

It is the responsibility of the installer to ensure that the mounting wall is of a suitable standard and void of any services (eg gas, electricity, water etc). AVF accept no responsibility for any damage or loss caused by installing this product in a sub standard wall.