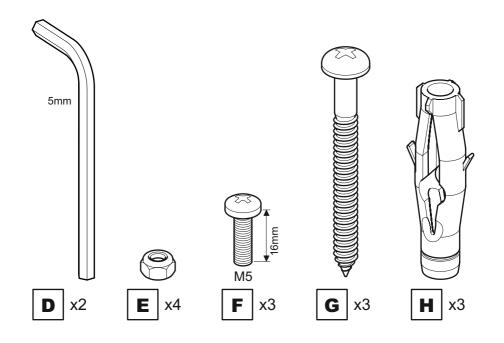

## **Boxed Parts**

If width (X) is greater than 200mm or height (Y) greater than 200mm STOP installation now and contact the customer help line

You are provided with 4 diameters of TV fixing screws, **M4**, **M5**, **M6** and **M8**. Determine the screw diameter that fits and remember for step 3.