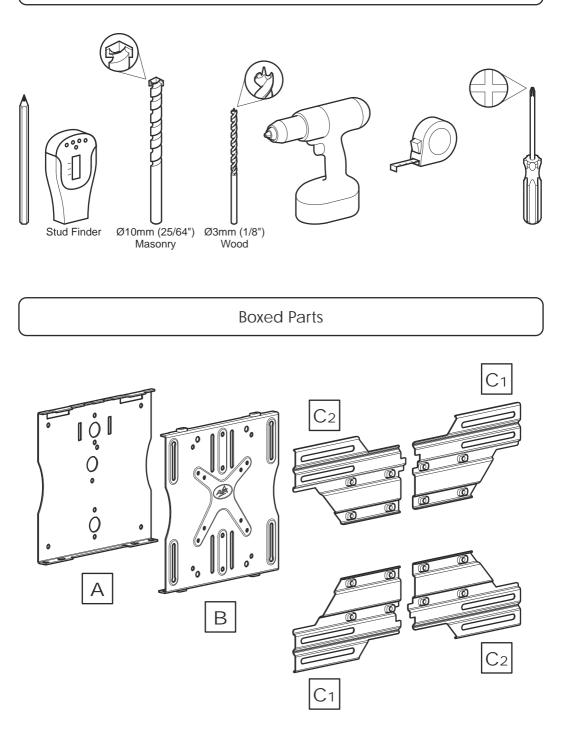

## Tools Recommended

If width  $\bigotimes$  is greater than 400mm or height  $\bigotimes$  greater than 400mm STOP installation now and contact the customer help line

You are provided with 3 diameters of TV fixing screws, **M4**, **M6** and **M8**. Determine the screw diameter that fits and remember for step 3.