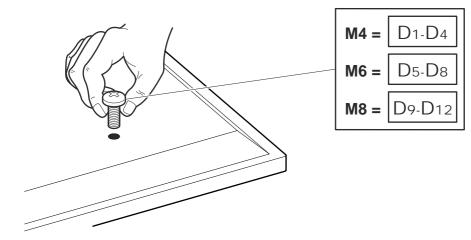

## Tools Recommended

If width  $\bigotimes$  is greater than 400mm or height  $\bigotimes$  greater than 400mm STOP installation now and contact the customer help line

You are provided with 3 diameters of TV fixing screws, **M4**, **M6** and **M8**. Determine the screw diameter that fits and remember for step 3.