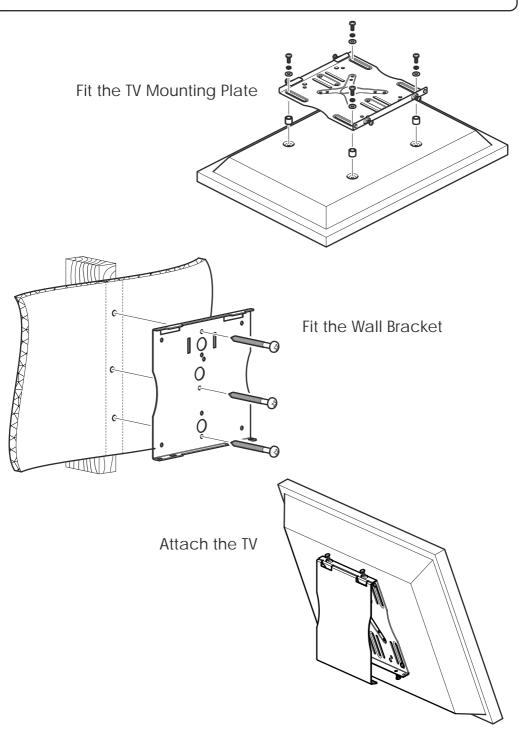

x4

After completing step 3 you will have fittings left over, please keep for future reference

Attach the bracket to the back of your TV using suitable screw, reducer and spacer combinations.

Fitting the Wall Bracket