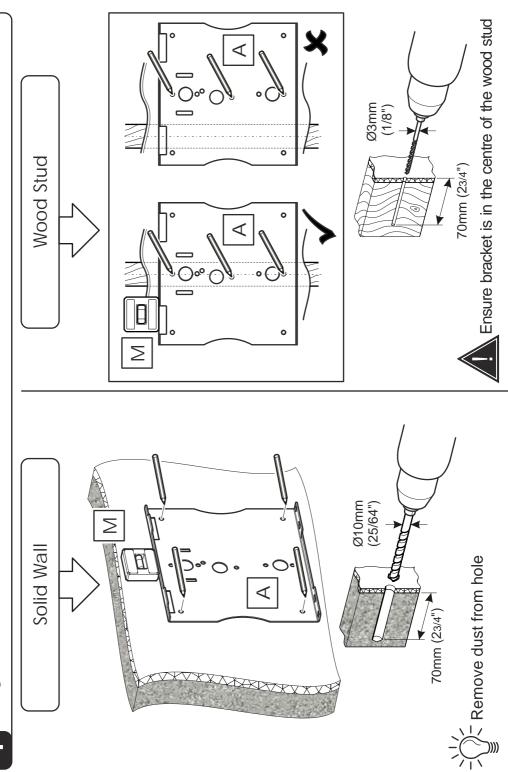

This product is intended for indoor use only. Use of this product outdoors could lead to failure and personal injury.

It is the responsibility of the installer to ensure that the mounting wall is of a suitable standard and void of any services (eg gas, electricity, water etc). AVF accept no responsibility for any damage or loss caused by installing this product in a sub standard wall.

x4

After completing step 3 you will have fittings left over, please keep for future reference

Attach the bracket to the back of your TV using suitable screw, reducer and spacer combinations.

Fitting the Wall Bracket