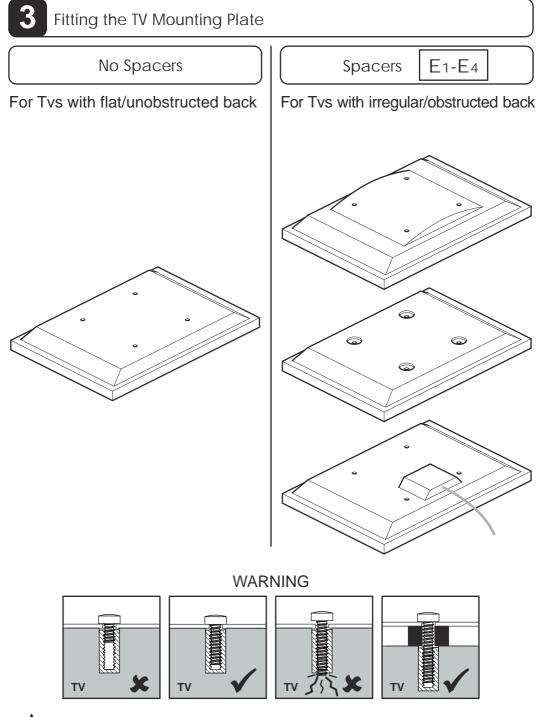

## Tools Recommended

If width  $\bigotimes$  is greater than 400mm or height  $\bigotimes$  greater than 400mm STOP installation now and contact the customer help line

You are provided with 3 diameters of TV fixing screws, **M4**, **M6** and **M8**. Determine the screw diameter that fits and remember for step 3.

x4

After completing step 3 you will have fittings left over, please keep for future reference

Attach the bracket to the back of your TV using suitable screw, reducer and spacer combinations.

Fitting the Wall Bracket