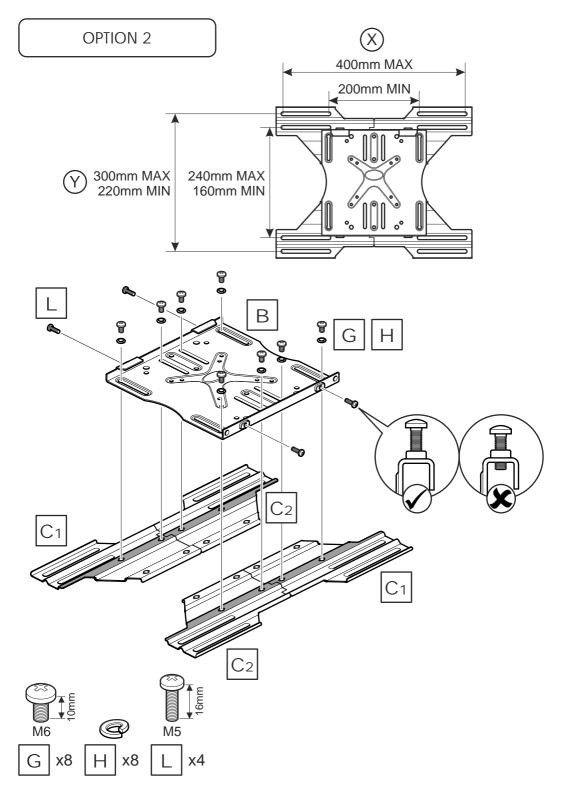

## Tools Recommended

If width  $\bigotimes$  is greater than 400mm or height  $\bigotimes$  greater than 400mm STOP installation now and contact the customer help line

You are provided with 3 diameters of TV fixing screws, **M4**, **M6** and **M8**. Determine the screw diameter that fits and remember for step 3.