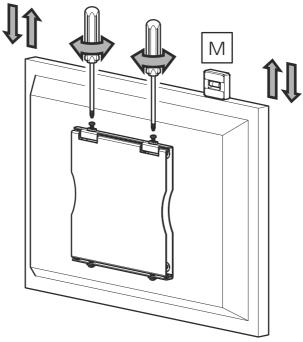

x4

After completing step 3 you will have fittings left over, please keep for future reference

Attach the bracket to the back of your TV using suitable screw, reducer and spacer combinations.

Fitting the Wall Bracket