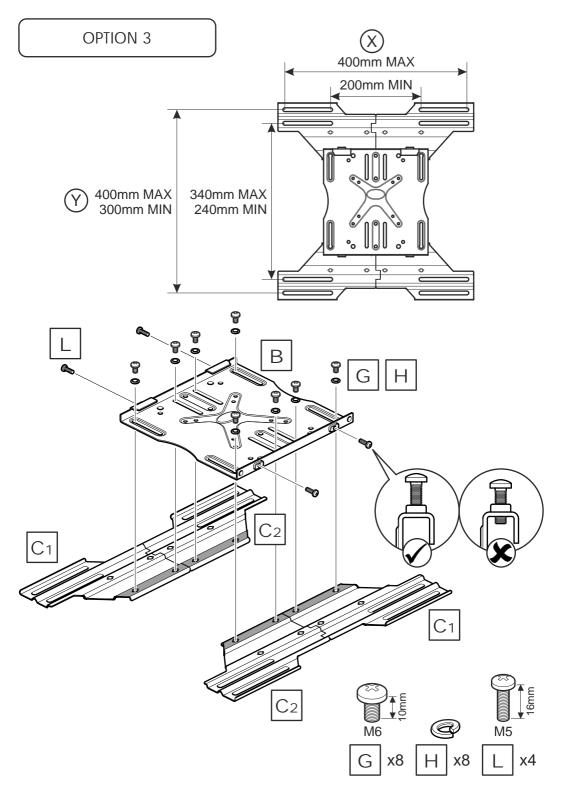

## Tools Recommended

If width  $\bigotimes$  is greater than 400mm or height  $\bigotimes$  greater than 400mm STOP installation now and contact the customer help line

You are provided with 3 diameters of TV fixing screws, **M4**, **M6** and **M8**. Determine the screw diameter that fits and remember for step 3.