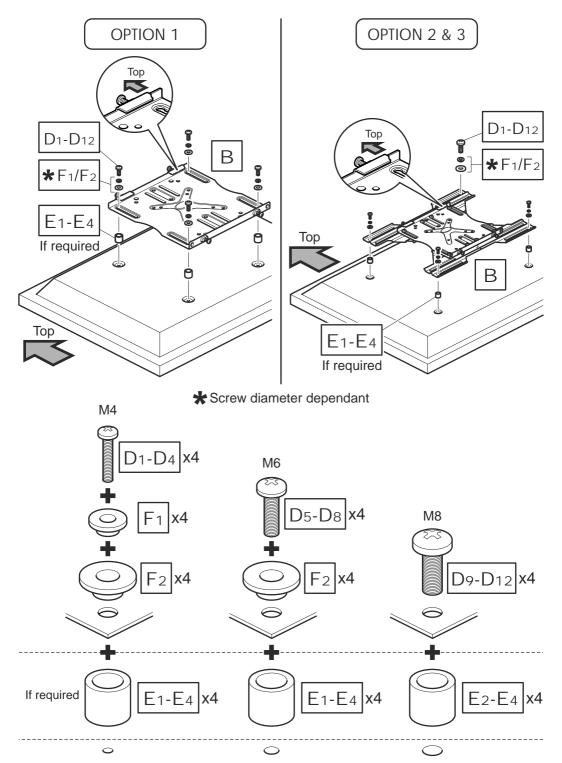

## Tools Recommended

If width  $\bigotimes$  is greater than 400mm or height  $\bigotimes$  greater than 400mm STOP installation now and contact the customer help line

You are provided with 3 diameters of TV fixing screws, **M4**, **M6** and **M8**. Determine the screw diameter that fits and remember for step 3.

x4

After completing step 3 you will have fittings left over, please keep for future reference

Attach the bracket to the back of your TV using suitable screw, reducer and spacer combinations.

Fitting the Wall Bracket