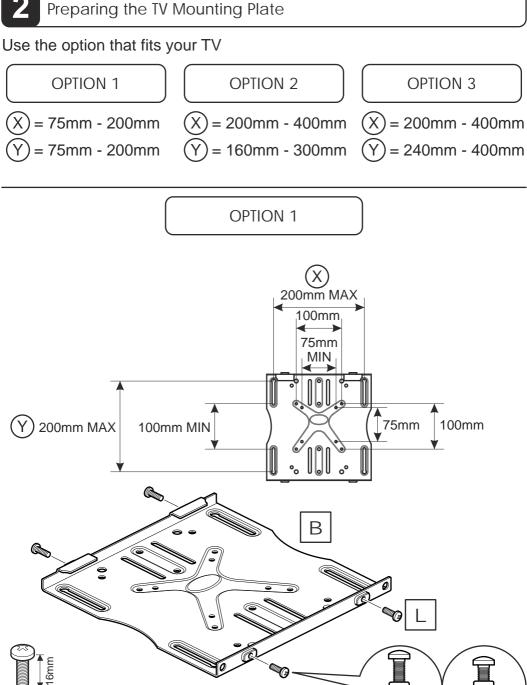

## Tools Recommended

If width  $\bigotimes$  is greater than 400mm or height  $\bigotimes$  greater than 400mm STOP installation now and contact the customer help line

You are provided with 3 diameters of TV fixing screws, **M4**, **M6** and **M8**. Determine the screw diameter that fits and remember for step 3.