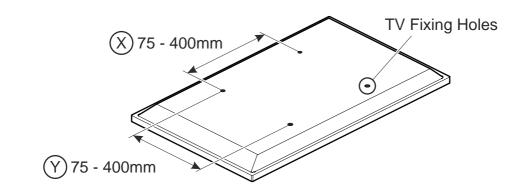

## Tools Recommended

If width  $\bigotimes$  is greater than 400mm or height  $\bigotimes$  greater than 400mm STOP installation now and contact the customer help line

You are provided with 3 diameters of TV fixing screws, **M4**, **M6** and **M8**. Determine the screw diameter that fits and remember for step 3.