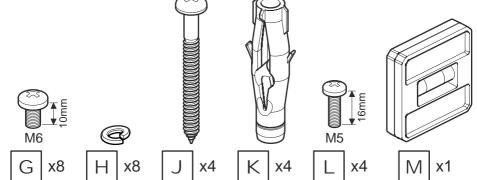

## Tools Recommended

If width  $\bigotimes$  is greater than 400mm or height  $\bigotimes$  greater than 400mm STOP installation now and contact the customer help line

You are provided with 3 diameters of TV fixing screws, **M4**, **M6** and **M8**. Determine the screw diameter that fits and remember for step 3.

x4

After completing step 3 you will have fittings left over, please keep for future reference

Attach the bracket to the back of your TV using suitable screw, reducer and spacer combinations.

Fitting the Wall Bracket