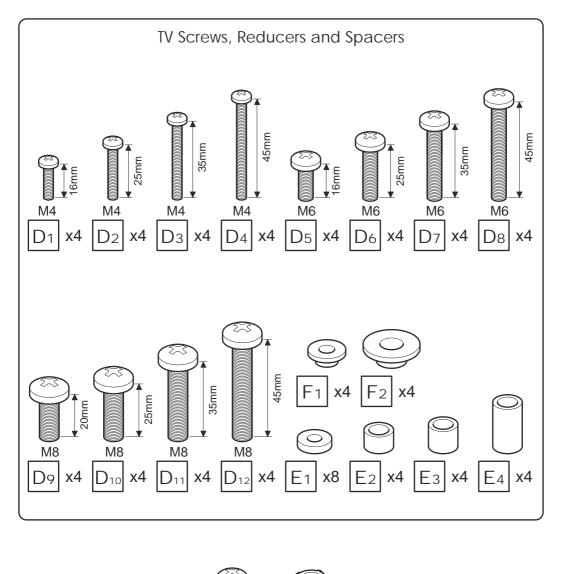

## Assembly Overview

Retain all packaging in case the bracket needs to be returned.

Contents may vary from photography/ Illustrations.

You will not need all these parts, so expect there to be some left over depending upon the specification of your TV.