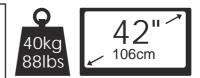

This bracket is intended for use with **42" Maximum** televisions weighing **Maximum 40kg (88lbs)**. Use with products heavier than maximum weights may result in instability causing possible injury.

customer services help line number: 01952 670009