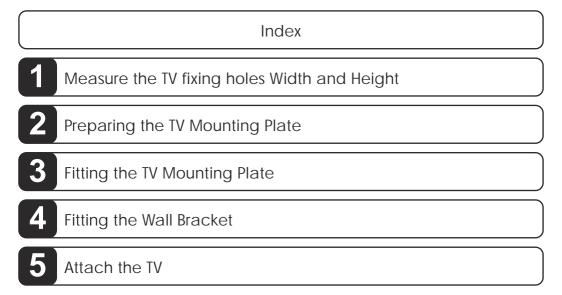

## Tools Recommended

If width  $\bigotimes$  is greater than 400mm or height  $\bigotimes$  greater than 400mm STOP installation now and contact the customer help line

You are provided with 3 diameters of TV fixing screws, **M4**, **M6** and **M8**. Determine the screw diameter that fits and remember for step 3.