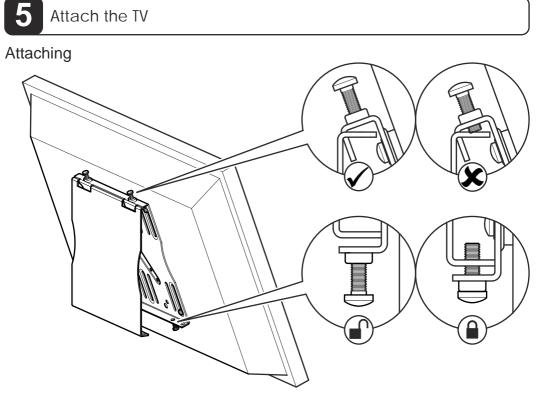

x4

After completing step 3 you will have fittings left over, please keep for future reference

Attach the bracket to the back of your TV using suitable screw, reducer and spacer combinations.

Fitting the Wall Bracket