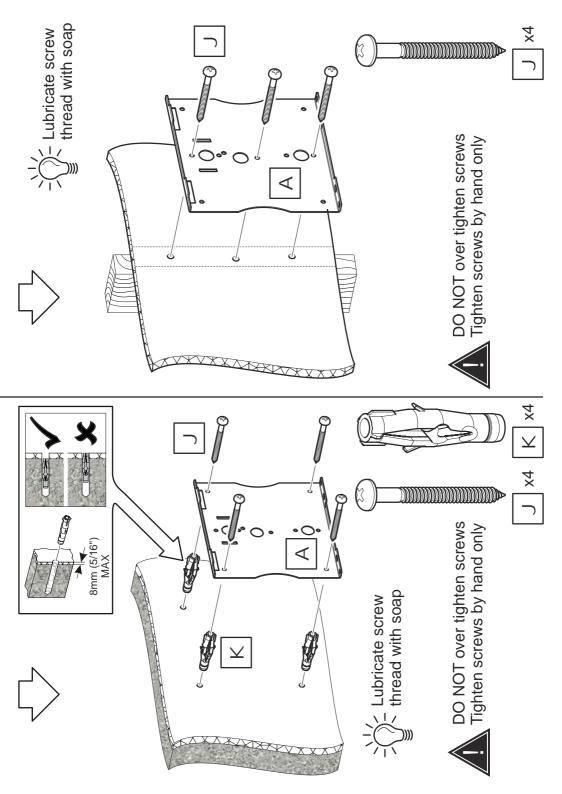

This product is intended for indoor use only. Use of this product outdoors could lead to failure and personal injury.

It is the responsibility of the installer to ensure that the mounting wall is of a suitable standard and void of any services (eg gas, electricity, water etc). AVF accept no responsibility for any damage or loss caused by installing this product in a sub standard wall.

x4

After completing step 3 you will have fittings left over, please keep for future reference

Attach the bracket to the back of your TV using suitable screw, reducer and spacer combinations.

Fitting the Wall Bracket