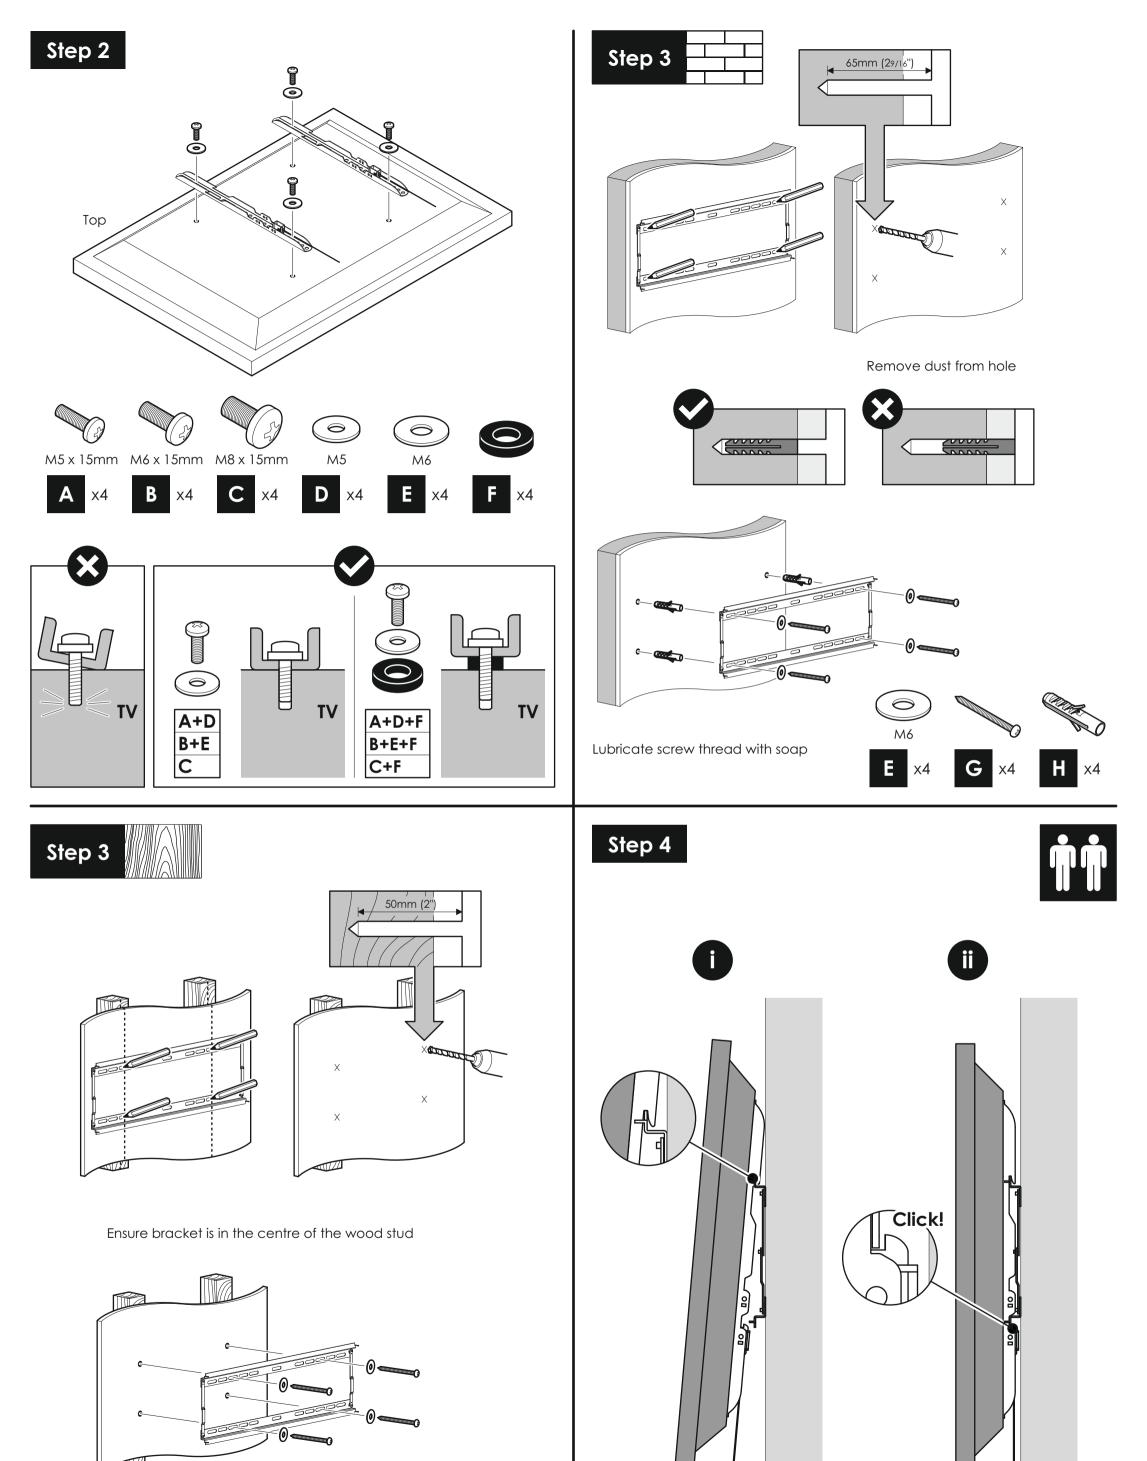

Contents may vary from photography/ Illustrations.

You will not need all these parts, so expect there to be some left over depending upon the specification of your TV.

This product is intended for indoor use only. Use of this product

booW ("8\1) mm&@

It is the responsibility of the installer to ensure that the mounting wall is of a suitable standard and void of any services (eg gas, electricity, water etc).

outdoors could lead to failure and personal injury.

Crown AV accept no responsibility for any damage or loss caused by installing this product in a sub standard wall.

Periodically check all nuts and bolts are tight.

Lubricate screw thread with soap