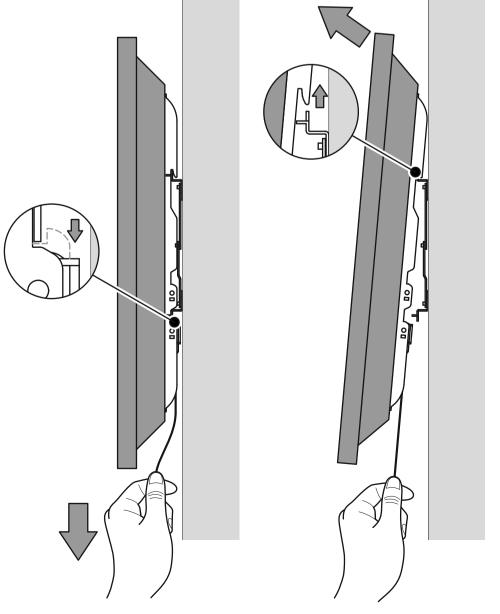

Read through <u>ALL</u> instructions before commencing assembly. If you have any questions about this product or issues with assembly contact the customer help line before returning this product to the store.