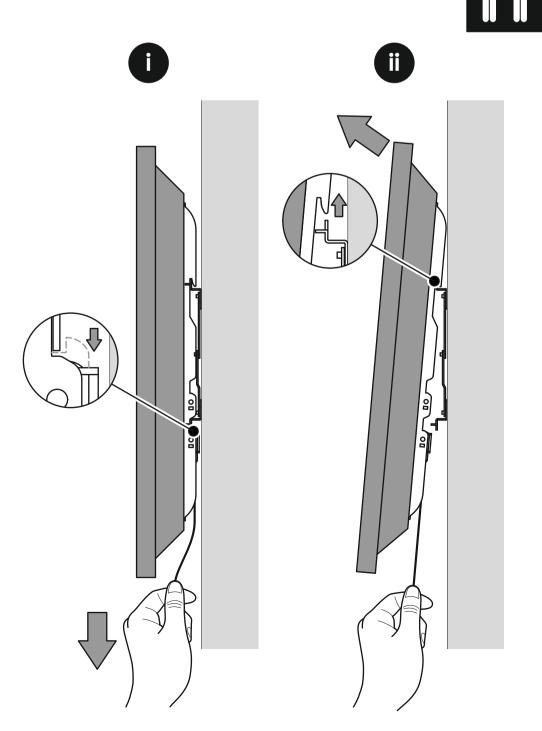

Crown AV, PO Box 342,

Telford, TF1 9DU, UK

("8/I) mm&&

booW

("61/2) mm8Q



Read through <u>ALL</u> instructions before commencing assembly. If you have any questions about this product or issues with assembly contact the customer help line before returning this product to the store.

www.crownav.co.uk

Customer Help Line

01952 678859

Tools Recommended



To remove TV

Retain all packaging in case the bracket needs to be returned.

 $\bigcirc$ 

Contents may vary from photography/ Illustrations.

You will not need all these parts, so expect there to be some left over depending upon the specification of your TV.

This product is intended for indoor use only. Use of this product outdoors could lead to failure and personal injury.

It is the responsibility of the installer to ensure