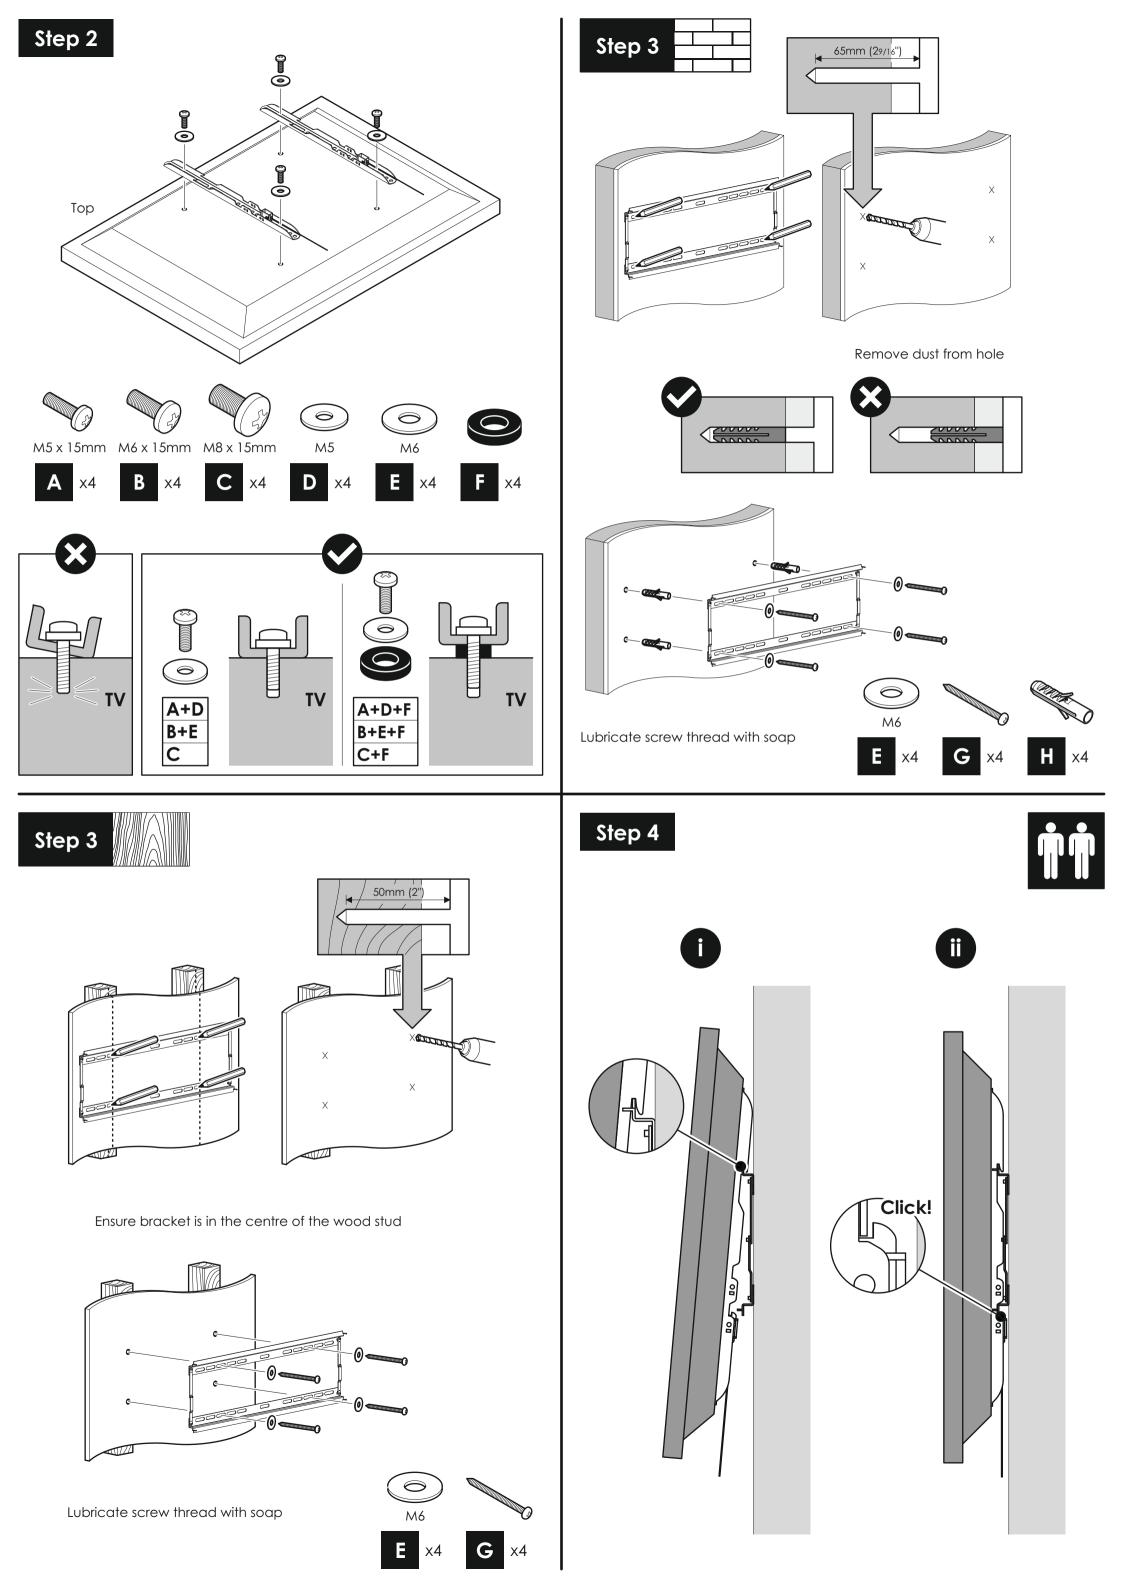

You will not need all these parts, so expect there to be some left over depending upon the specification of your TV.

This product is intended for indoor use only. Use of this product outdoors could lead to failure and personal injury.