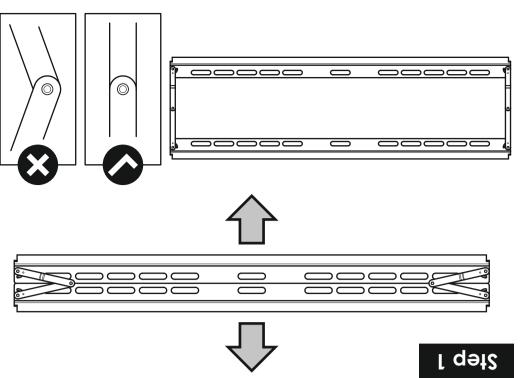

ct to the store.

www.crownav.co.uk

Customer Help Line

01952 678859

Tools Recommended



To remove TV

Retain all packaging in case the bracket needs to be returned.

 $\bigcirc$ 

Contents may vary from photography/ Illustrations.

You will not need all these parts, so expect there to be some left over depending upon the specification of your TV.

This product is intended for indoor use only. Use of this product outdoors could lead to failure and personal injury.

It is the responsibility of the installer to ensure that the mounting wall is of a suitable standard and void of any services (eg gas, electricity, water etc).

Crown AV accept no responsibility for any damage or loss caused by installing this product in a sub standard wall.

Periodically check all nuts and bolts are tight.