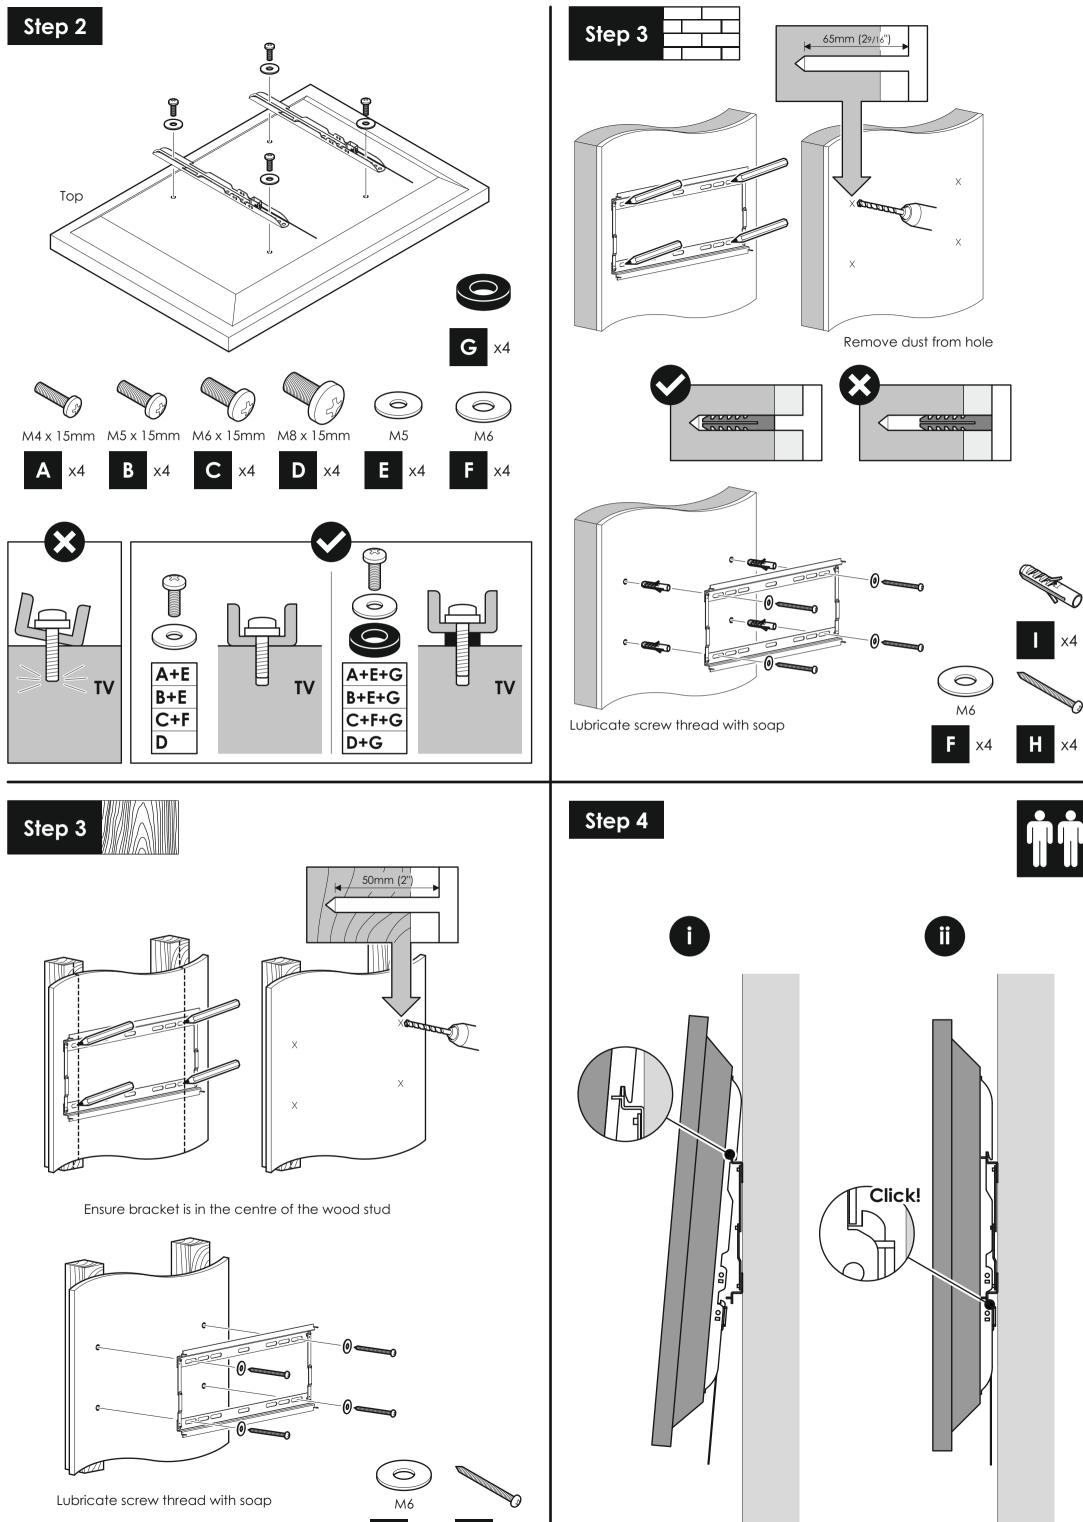

Retain all packaging in case the bracket needs to be returned.

Contents may vary from photography/ Illustrations.

left over depending upon the specification of your TV. You will not need all these parts, so expect there to be some