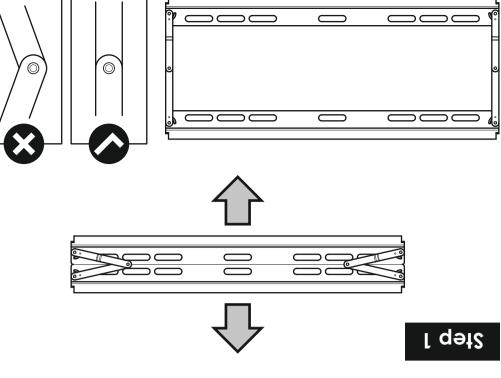

Retain all packaging in case the bracket needs to be returned.

Contents may vary from photography/ Illustrations.

left over depending upon the specification of your TV. You will not need all these parts, so expect there to be some

outdoors could lead to failure and personal injury. This product is intended for indoor use only. Use of this product

(eg gas, electricity, water etc). wall is of a suitable standard and void of any services It is the responsibility of the installer to ensure that the mounting

caused by installing this product in a sub standard wall. Crown AV accept no responsibility for any damage or loss

Periodically check all nuts and bolts are tight.

If you have any questions about this product or issues with assembly



Η

x4

x4