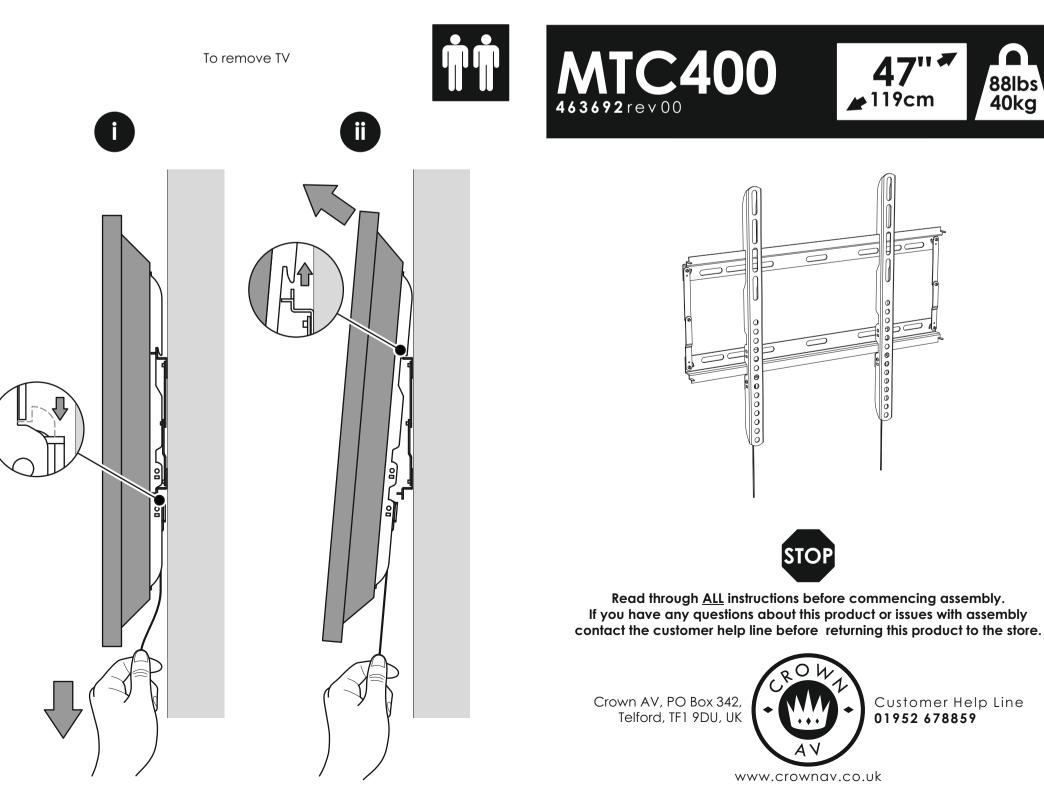

Retain all packaging in case the bracket needs to be returned.

Contents may vary from photography/ Illustrations.

left over depending upon the specification of your TV. You will not need all these parts, so expect there to be some