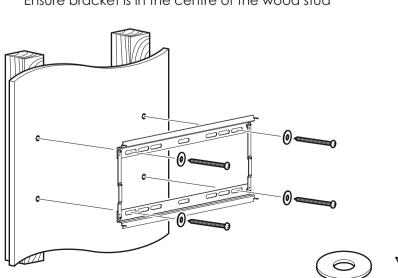

Retain all packaging in case the bracket needs to be returned.

Contents may vary from photography/ Illustrations.

left over depending upon the specification of your TV. You will not need all these parts, so expect there to be some