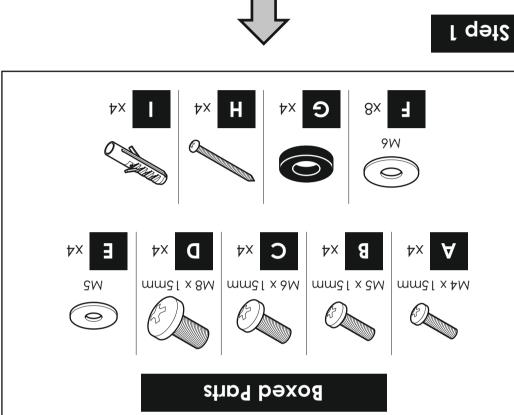

Retain all packaging in case the bracket needs to be returned.

Contents may vary from photography/ Illustrations.

left over depending upon the specification of your TV. You will not need all these parts, so expect there to be some

Η

x4

x4