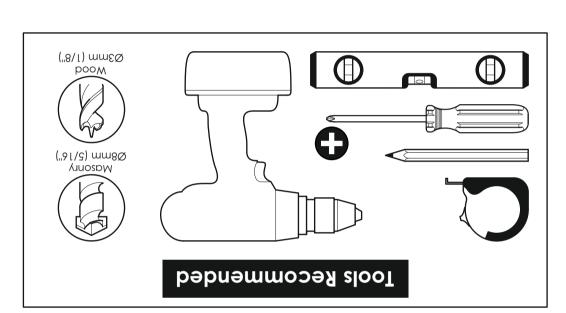

Retain all packaging in case the bracket needs to be returned.

Contents may vary from photography/ Illustrations.

left over depending upon the specification of your TV. You will not need all these parts, so expect there to be some

outdoors could lead to failure and personal injury. This product is intended for indoor use only. Use of this product

(eg gas, electricity, water etc). wall is of a suitable standard and void of any services It is the responsibility of the installer to ensure that the mounting

caused by installing this product in a sub standard wall. Crown AV accept no responsibility for any damage or loss

Periodically check all nuts and bolts are tight.

If you have any questions about this product or issues with assembly



Η

x4

x4