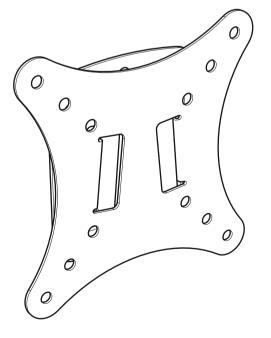

Step 1

Retain all packaging in case the bracket needs to be returned.

Contents may vary from photography/ Illustrations.

left over depending upon the specification of your TV. You will not need all these parts, so expect there to be some