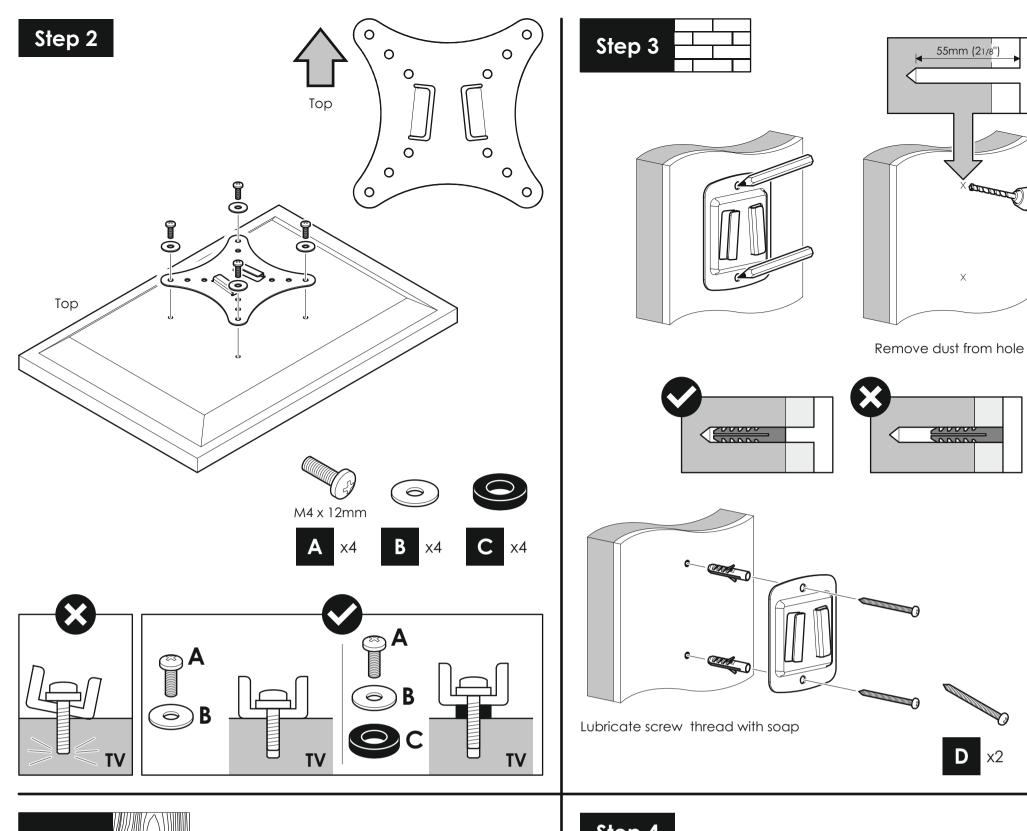

outdoors could lead to failure and personal injury. This product is intended for indoor use only. Use of this product

(eg gas, electricity, water etc). wall is of a suitable standard and void of any services It is the responsibility of the installer to ensure that the mounting

caused by installing this product in a sub standard wall. Crown AV accept no responsibility for any damage or loss

Periodically check all nuts and bolts are tight.

Ensure bracket is in the centre of the wood stud