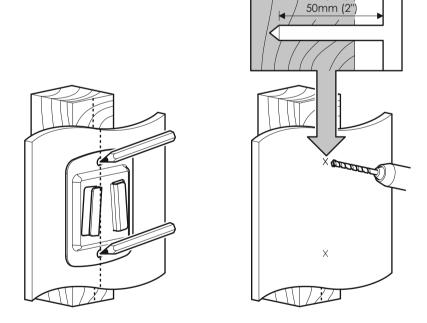

caused by installing this product in a sub standard wall. Crown AV accept no responsibility for any damage or loss

Periodically check all nuts and bolts are tight.

Ensure bracket is in the centre of the wood stud