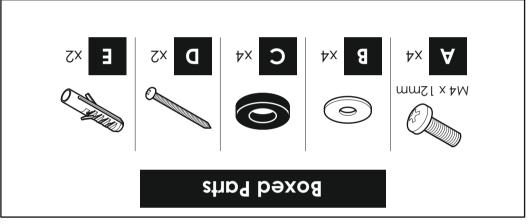

Step 1

Retain all packaging in case the bracket needs to be returned.

Contents may vary from photography/ Illustrations.

left over depending upon the specification of your TV. You will not need all these parts, so expect there to be some