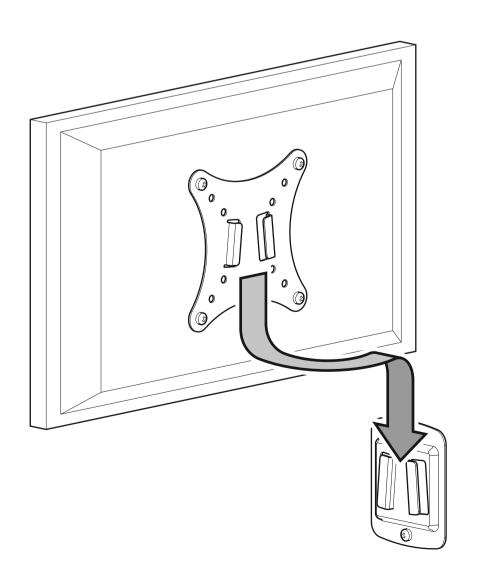

Step 1

Retain all packaging in case the bracket needs to be returned.

Contents may vary from photography/ Illustrations.

left over depending upon the specification of your TV. You will not need all these parts, so expect there to be some