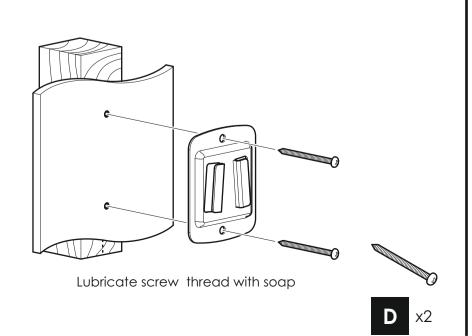

Step 1

Retain all packaging in case the bracket needs to be returned.

Contents may vary from photography/ Illustrations.

left over depending upon the specification of your TV. You will not need all these parts, so expect there to be some