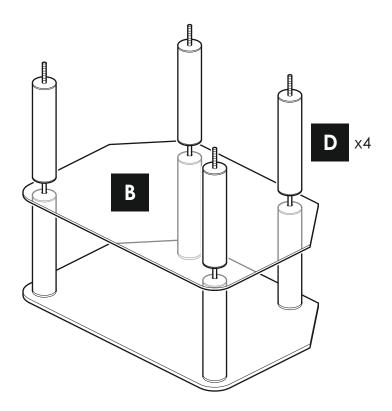

lace hot or cold objects on to or close to any glass surface unless the object is sufficiently insulated to prevent contact.

**Do not** strike the glass with hard or pointed items.

**Do not** sit or stand upon horizontal glass surfaces.

**Do not** use washing powders or other substances containing abrasives when cleaning the glass surfaces as these may scratch the glass.

#### Do's

**Do** use a damp cloth with diluted washing up liquid for cleaning the glass surfaces.

#### Maximum TV size and weight capacity

TV weight must not exceed 77lbs / 35kgs.

The maximum load for the middle and bottom shelves is 44lbs / 20kgs each.

**WARNING** Wherever possible distribute weight evenly.

### **Boxed Parts**









Put a piece of material underneath the glass to prevent damage.

### Step 2



### Step 3





## Step 4