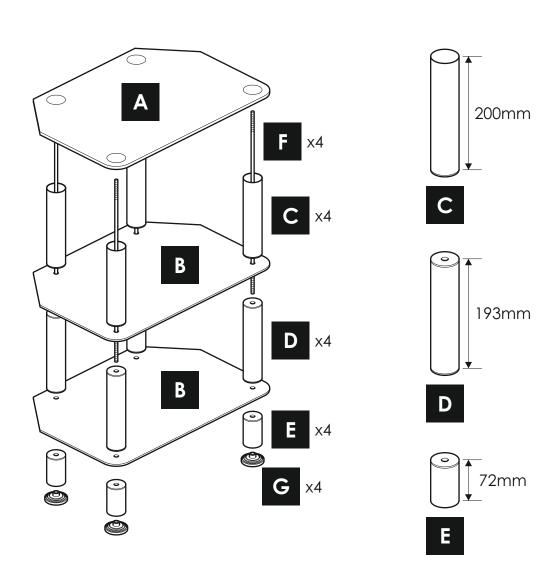

### **Boxed Parts**

Put a piece of material underneath the glass to prevent damage.