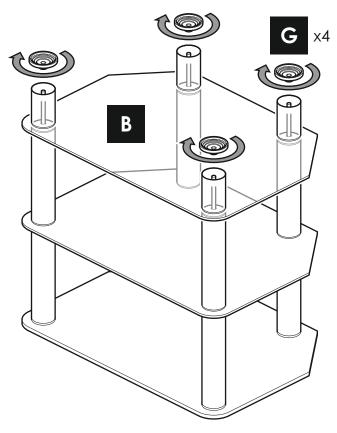

ld objects on to or close to any glass surface unless the object is sufficiently insulated to prevent contact.

**Do not** strike the glass with hard or pointed items.

**Do not** sit or stand upon horizontal glass surfaces.

**Do not** use washing powders or other substances containing abrasives when cleaning the glass surfaces as these may scratch the glass.

#### Do's

**Do** use a damp cloth with diluted washing up liquid for cleaning the glass surfaces.

#### Maximum TV size and weight capacity

TV weight must not exceed 77lbs / 35kgs.

The maximum load for the middle and bottom shelves is 44lbs / 20kgs each.

**WARNING** Wherever possible distribute weight evenly.

### **Boxed Parts**









Put a piece of material underneath the glass to prevent damage.

### Step 2



### Step 3





## Step 4