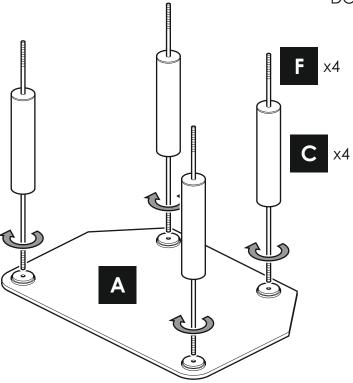

.

#### Do not's

**Do not** over tighten any part of this assembly

**Do not** place hot or cold objects on to or close to any glass surface unless the object is sufficiently insulated to prevent contact.

**Do not** strike the glass with hard or pointed items.

**Do not** sit or stand upon horizontal glass surfaces.

**Do not** use washing powders or other substances containing abrasives when cleaning the glass surfaces as these may scratch the glass.

#### Do's

**Do** use a damp cloth with diluted washing up liquid for cleaning the glass surfaces.

#### Maximum TV size and weight capacity

TV weight must not exceed 77lbs / 35kgs.

The maximum load for the middle and bottom shelves is 44lbs / 20kgs each.

**WARNING** Wherever possible distribute weight evenly.

### **Boxed Parts**









Put a piece of material underneath the glass to prevent damage.

### Step 2



### Step 3





## Step 4