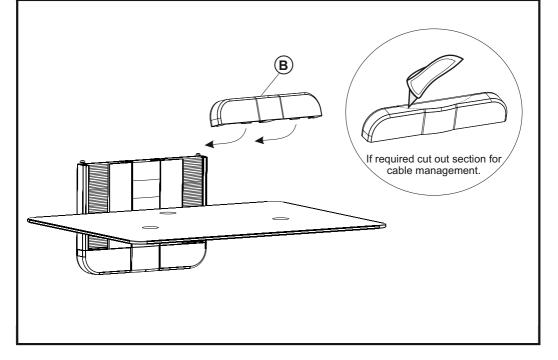

the bracket is level and mark the three drill points with a pencil.



### 5 Fit Bracket To Wall

Use the correct fixings for your wall type. Mixing fixing types may be required for installations that span different wall types. DO NOT OVER TIGHTEN SCREWS.

#### Solid Wall





#### **Wood Stud**

Option 1



### Option 2



Only one fixing will be in the wood stud. The other fixings will be in plasterboard/ sheetrock(see above).



Only one fixing will be in the metal stud. The other fixings will be in plasterboard/ sheetrock.



## 6 Shelf Assembly



### 7 Assemble

Select desired shelf and spacer configuration, ensuring at least one spacer (E) is at the top.

Ensure locating bracket is securely in place & slide assembled shelf unit (C,D) into the wall bracket.





# 8 Final Assembly





## 9 Additional Shelf Location