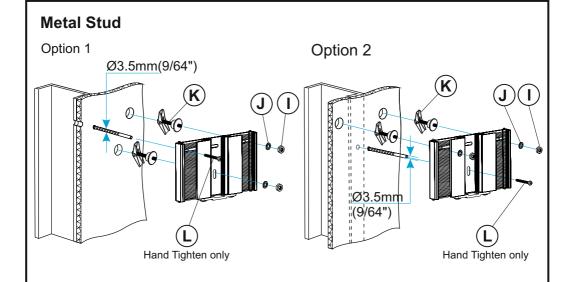

### Option 2

Only one fixing will be in the wood stud. The other fixings will be in plasterboard/ sheetrock(see above).

Only one fixing will be in the metal stud. The other fixings will be in plasterboard/ sheetrock.