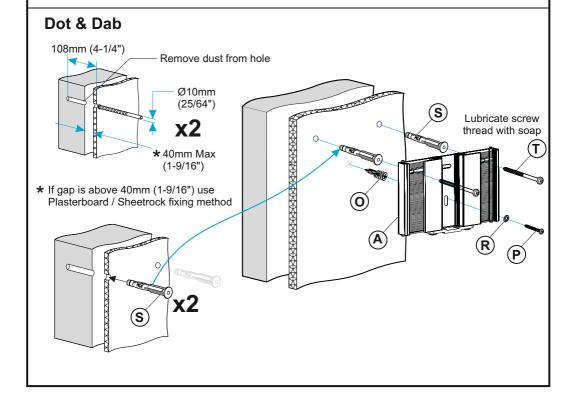

s free from mains services (Gas/Electric/Water). Drill three 3mm pilot holes to verify the wall type and select the appropriate fixings (See Section 5).

## 4 Marking Wall For Drill Points

Use the wall bracket (A) as a template and position it on your wall. Ensure the bracket is level and mark the three drill points with a pencil.



### 5 Fit Bracket To Wall

Use the correct fixings for your wall type. Mixing fixing types may be required for installations that span different wall types. DO NOT OVER TIGHTEN SCREWS.

#### Solid Wall





#### **Wood Stud**

Option 1



### Option 2



Only one fixing will be in the wood stud. The other fixings will be in plasterboard/ sheetrock(see above).



Only one fixing will be in the metal stud. The other fixings will be in plasterboard/ sheetrock.



## 6 Shelf Assembly



### 7 Assemble

Select desired shelf and spacer configuration, ensuring at least one spacer (E) is at the top.

Ensure locating bracket is securely in place & slide assembled shelf unit (C,D) into the wall bracket.





# 8 Final Assembly





## 9 Additional Shelf Location