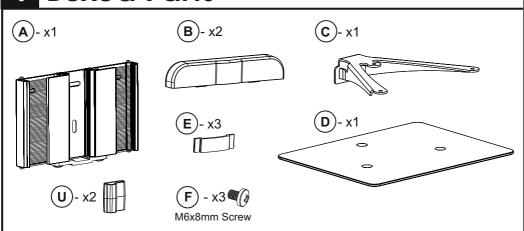

### Boxed Parts

Wall Fixings: Parts to attach to the wall (type of wall will determine which fixings you require).