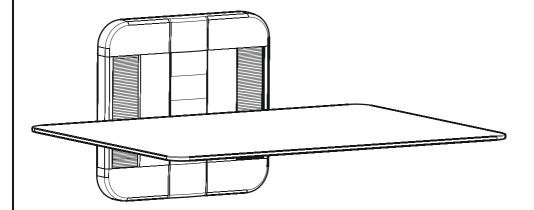

## 4 Marking Wall For Drill Points

Use the wall bracket (A) as a template and position it on your wall. Ensure the bracket is level and mark the three drill points with a pencil.

## 6 Shelf Assembly

### 7 Assemble

Select desired shelf and spacer configuration, ensuring at least one spacer (E) is at the top.

Ensure locating bracket is securely in place & slide assembled shelf unit (C,D) into the wall bracket.