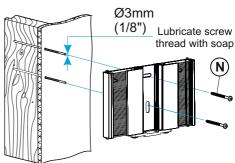

### Option 2

Only one fixing will be in the wood stud. The other fixings will be in plasterboard/ sheetrock(see above).

Only one fixing will be in the metal stud. The other fixings will be in plasterboard/ sheetrock.