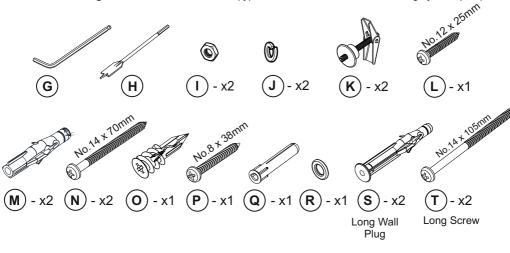

## 2 Tools Required

### 5 Fit Bracket To Wall

Use the correct fixings for your wall type. Mixing fixing types may be required for installations that span different wall types. DO NOT OVER TIGHTEN SCREWS.