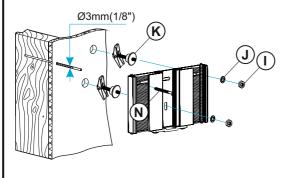

#### **Wood Stud**

Option 1

### Option 2

Only one fixing will be in the wood stud. The other fixings will be in plasterboard/ sheetrock(see above).

Only one fixing will be in the metal stud. The other fixings will be in plasterboard/ sheetrock.