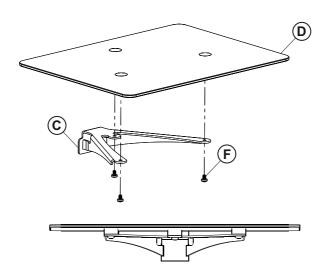

## 6 Shelf Assembly

### 7 Assemble

Select desired shelf and spacer configuration, ensuring at least one spacer (E) is at the top.

Ensure locating bracket is securely in place & slide assembled shelf unit (C,D) into the wall bracket.