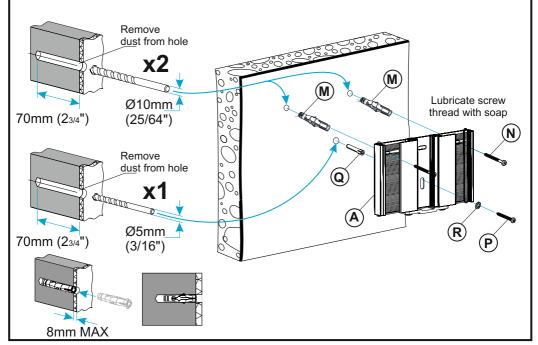

### 5 Fit Bracket To Wall

Use the correct fixings for your wall type. Mixing fixing types may be required for installations that span different wall types. DO NOT OVER TIGHTEN SCREWS.

#### Solid Wall