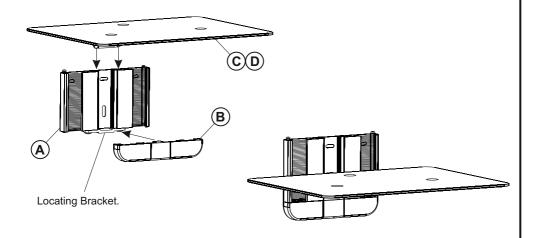

### 7 Assemble

Select desired shelf and spacer configuration, ensuring at least one spacer (E) is at the top.

Ensure locating bracket is securely in place & slide assembled shelf unit (C,D) into the wall bracket.