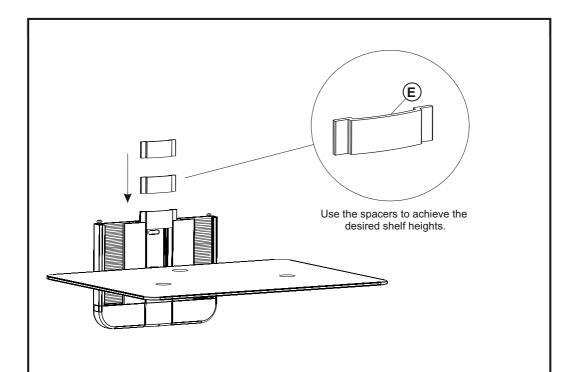

### 7 Assemble

Select desired shelf and spacer configuration, ensuring at least one spacer (E) is at the top.

Ensure locating bracket is securely in place & slide assembled shelf unit (C,D) into the wall bracket.