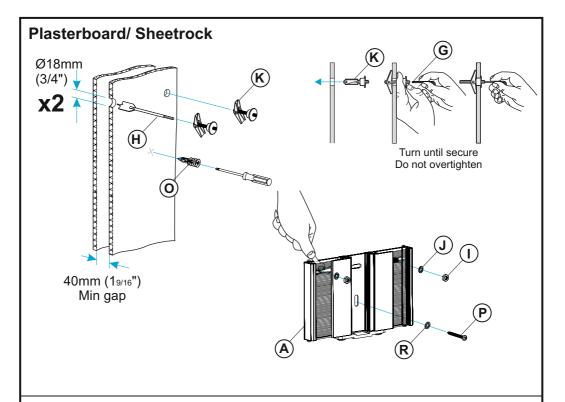

### 5 Fit Bracket To Wall

Use the correct fixings for your wall type. Mixing fixing types may be required for installations that span different wall types. DO NOT OVER TIGHTEN SCREWS.

### Option 2

Only one fixing will be in the wood stud. The other fixings will be in plasterboard/ sheetrock(see above).

Only one fixing will be in the metal stud. The other fixings will be in plasterboard/ sheetrock.