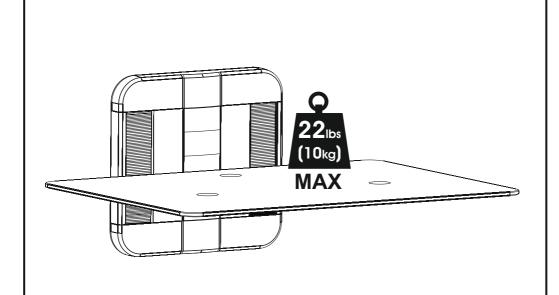

he bracket is level and mark the three drill points with a pencil.



### 5 Fit Bracket To Wall

Use the correct fixings for your wall type. Mixing fixing types may be required for installations that span different wall types. DO NOT OVER TIGHTEN SCREWS.

#### Solid Wall





#### **Wood Stud**

Option 1



### Option 2



Only one fixing will be in the wood stud. The other fixings will be in plasterboard/ sheetrock(see above).



Only one fixing will be in the metal stud. The other fixings will be in plasterboard/ sheetrock.



## 6 Shelf Assembly



### 7 Assemble

Select desired shelf and spacer configuration, ensuring at least one spacer (E) is at the top.

Ensure locating bracket is securely in place & slide assembled shelf unit (C,D) into the wall bracket.





# 8 Final Assembly





## 9 Additional Shelf Location