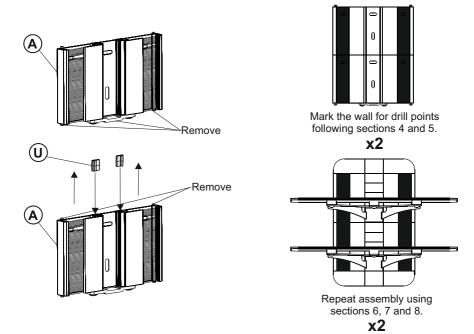

## 4 Marking Wall For Drill Points

Use the wall bracket (A) as a template and position it on your wall. Ensure the bracket is level and mark the three drill points with a pencil.

### 5 Fit Bracket To Wall

Use the correct fixings for your wall type. Mixing fixing types may be required for installations that span different wall types. DO NOT OVER TIGHTEN SCREWS.

## 6 Shelf Assembly

### 7 Assemble

Select desired shelf and spacer configuration, ensuring at least one spacer (E) is at the top.

Ensure locating bracket is securely in place & slide assembled shelf unit (C,D) into the wall bracket.