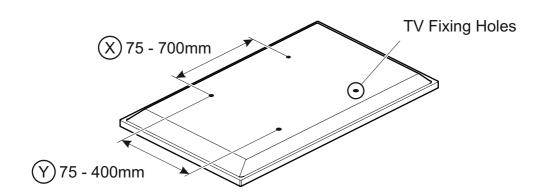

### Measure the TV fixing holes Width and Height

If width(X) is greater than 700mm or height(Y) greater than 400mm STOP installation now and contact the customer help line

You are provided with 2 diameters of TV fixing screws, **M6** and **M8**. Determine the screw diameter that fits and remember for step 3.