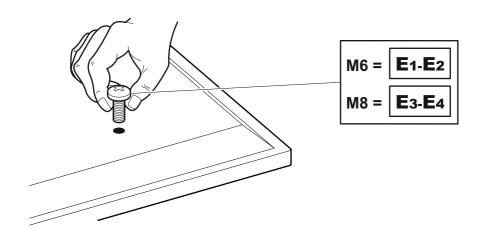

### Measure the TV fixing holes Width and Height

If width(X) is greater than 700mm or height(Y) greater than 400mm STOP installation now and contact the customer help line

You are provided with 2 diameters of TV fixing screws, **M6** and **M8**. Determine the screw diameter that fits and remember for step 3.