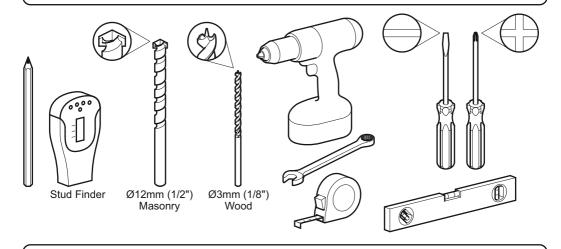

V fixing holes Width and Height
- **2** Fitting the TV Brackets
- Fitting the Wall Bracket
- 4 Finishing the Wall Bracket
- **5** Connecting the TV

Retain all packaging in case the bracket needs to be returned.

Contents may vary from photography/ Illustrations.

You will not need all these parts, so expect there to be some left over depending upon the specification of your TV.

This product is intended for indoor use only. Use of this product outdoors could lead to failure and personal injury.

It is the responsibility of the installer to ensure that the mounting wall is of a suitable standard and void of any services (eg gas, electricity, water etc). AVF accept no responsibility for any damage or loss caused by installing this product in a sub standard wall.

### **Tools Recommended**



### **Boxed Parts**





### Measure the TV fixing holes Width and Height





If width(X) is greater than 700mm or height(Y) greater than 400mm STOP installation now and contact the customer help line

You are provided with 2 diameters of TV fixing screws, **M6** and **M8**. Determine the screw diameter that fits and remember for step 3.





After completing step 3 you will have fittings left over, please keep for future reference





If your TV has an irregular/obstructed back or if you have any issues fitting to the back of your TV with the supplied screws, please call the customer services helpline **01952 670009** / **0870 0609777**.

**Wood Stud** 







-\(\)\. Remove dust from hole

Ensure bracket is in the centre of the wood stud









# 5 Connecting the TV

## Attaching