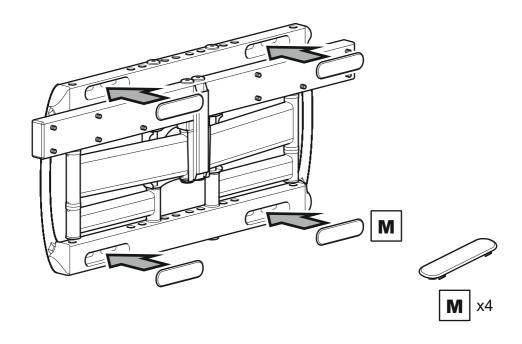

After completing step 3 you will have fittings left over, please keep for future reference

If your TV has an irregular/obstructed back or if you have any issues fitting to the back of your TV with the supplied screws, please call the customer services helpline **01952 670009** / **0870 0609777**.