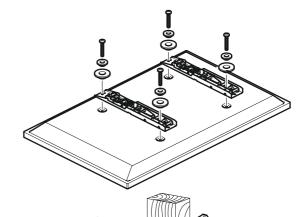

### Measure the TV fixing holes Width and Height

If width(X) is greater than 700mm or height(Y) greater than 400mm STOP installation now and contact the customer help line

You are provided with 2 diameters of TV fixing screws, **M6** and **M8**. Determine the screw diameter that fits and remember for step 3.

After completing step 3 you will have fittings left over, please keep for future reference

If your TV has an irregular/obstructed back or if you have any issues fitting to the back of your TV with the supplied screws, please call the customer services helpline **01952 670009** / **0870 0609777**.