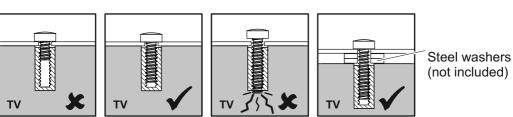

**Wood Stud** 

-\(\)\. Remove dust from hole

Ensure bracket is in the centre of the wood stud