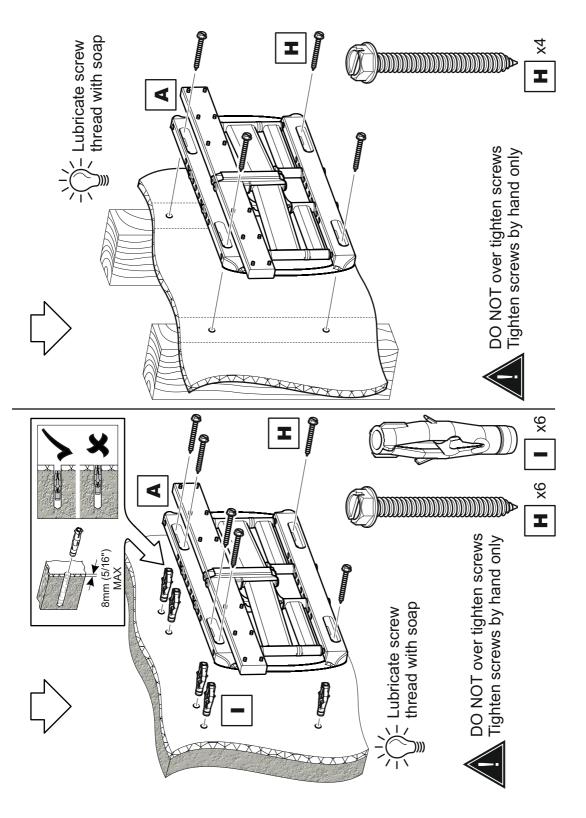

It is the responsibility of the installer to ensure that the mounting wall is of a suitable standard and void of any services (eg gas, electricity, water etc). AVF accept no responsibility for any damage or loss caused by installing this product in a sub standard wall.

**Wood Stud** 

-\(\)\. Remove dust from hole

Ensure bracket is in the centre of the wood stud