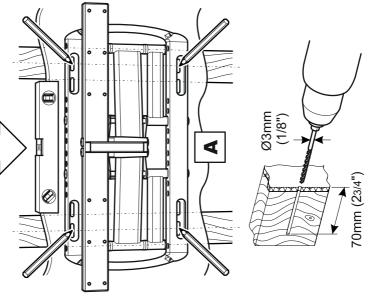

It is the responsibility of the installer to ensure that the mounting wall is of a suitable standard and void of any services (eg gas, electricity, water etc). AVF accept no responsibility for any damage or loss caused by installing this product in a sub standard wall.