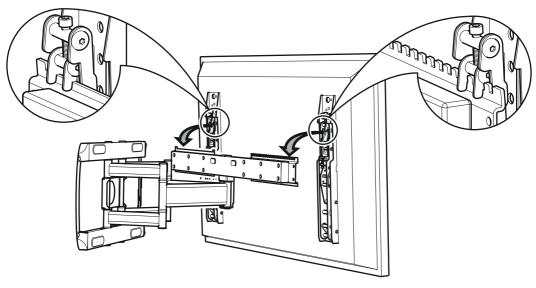

### **Boxed Parts**





### Measure the TV fixing holes Width and Height





If width(X) is greater than 700mm or height(Y) greater than 400mm STOP installation now and contact the customer help line

You are provided with 2 diameters of TV fixing screws, **M6** and **M8**. Determine the screw diameter that fits and remember for step 3.





After completing step 3 you will have fittings left over, please keep for future reference





If your TV has an irregular/obstructed back or if you have any issues fitting to the back of your TV with the supplied screws, please call the customer services helpline **01952 670009** / **0870 0609777**.

**Wood Stud** 







-\(\)\. Remove dust from hole

Ensure bracket is in the centre of the wood stud









# 5 Connecting the TV

## Attaching



## Cable Management & Locking



## **Optional**