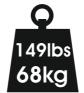

### Measure the TV fixing holes Width and Height

If width(X) is greater than 700mm or height(Y) greater than 400mm STOP installation now and contact the customer help line

You are provided with 2 diameters of TV fixing screws, **M6** and **M8**. Determine the screw diameter that fits and remember for step 3.