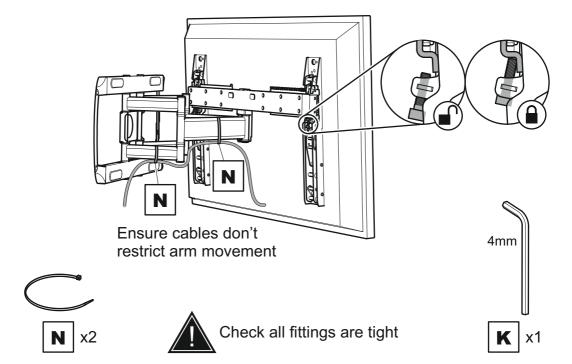

asure the TV fixing holes Width and Height





If width(X) is greater than 700mm or height(Y) greater than 400mm STOP installation now and contact the customer help line

You are provided with 2 diameters of TV fixing screws, **M6** and **M8**. Determine the screw diameter that fits and remember for step 3.





After completing step 3 you will have fittings left over, please keep for future reference





If your TV has an irregular/obstructed back or if you have any issues fitting to the back of your TV with the supplied screws, please call the customer services helpline **01952 670009** / **0870 0609777**.

**Wood Stud** 







-\(\)\. Remove dust from hole

Ensure bracket is in the centre of the wood stud









# 5 Connecting the TV

## Attaching



## Cable Management & Locking



## **Optional**