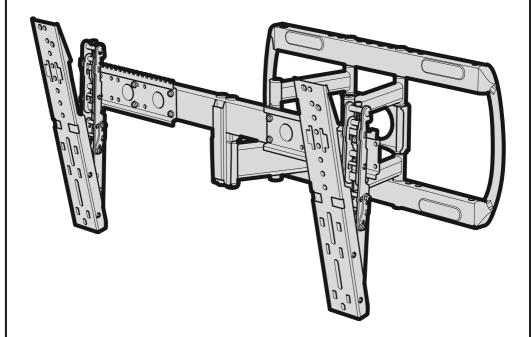

Read through <u>ALL</u> instructions before commencing installation. If you have any questions about this product or issues with installation contact the customer services helpline before returning this product to the store. See <u>jl.avfgroup.com/p/jzl8555</u> for more information.

**CUSTOMER SERVICES HELP LINE NUMBER:** 

01952 670009





AVF Group Ltd. Hortonwood 30, Telford, Shropshire, TF1 7YE, England



## **Assembly Overview**

#### Fit the TV Brackets



Fit the Wall Bracket





#### Index

- Measure the TV fixing holes Width and Height
- **2** Fitting the TV Brackets
- Fitting the Wall Bracket
- 4 Finishing the Wall Bracket
- **5** Connecting the TV

Retain all packaging in case the bracket needs to be returned.

Contents may vary from photography/ Illustrations.

You will