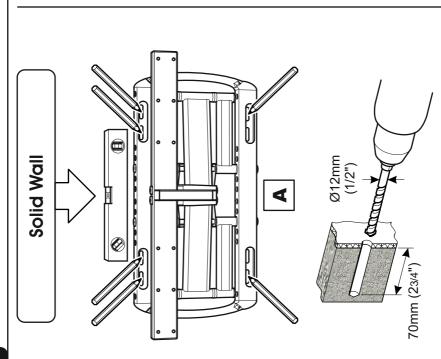

It is the responsibility of the installer to ensure that the mounting wall is of a suitable standard and void of any services (eg gas, electricity, water etc). AVF accept no responsibility for any damage or loss caused by installing this product in a sub standard wall.