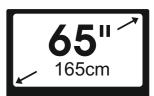

### Measure the TV fixing holes Width and Height

If width(X) is greater than 700mm or height(Y) greater than 400mm STOP installation now and contact the customer help line

You are provided with 2 diameters of TV fixing screws, **M6** and **M8**. Determine the screw diameter that fits and remember for step 3.