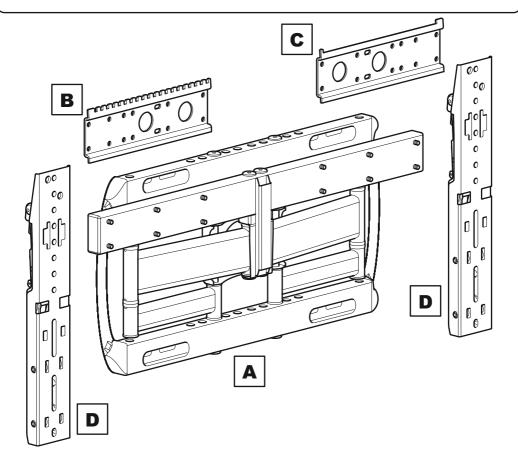

d Height
- **2** Fitting the TV Brackets
- Fitting the Wall Bracket
- 4 Finishing the Wall Bracket
- **5** Connecting the TV

Retain all packaging in case the bracket needs to be returned.

Contents may vary from photography/ Illustrations.

You will not need all these parts, so expect there to be some left over depending upon the specification of your TV.

This product is intended for indoor use only. Use of this product outdoors could lead to failure and personal injury.

It is the responsibility of the installer to ensure that the mounting wall is of a suitable standard and void of any services (eg gas, electricity, water etc). AVF accept no responsibility for any damage or loss caused by installing this product in a sub standard wall.

### **Tools Recommended**



### **Boxed Parts**





### Measure the TV fixing holes Width and Height





If width(X) is greater than 700mm or height(Y) greater than 400mm STOP installation now and contact the customer help line

You are provided with 2 diameters of TV fixing screws, **M6** and **M8**. Determine the screw diameter that fits and remember for step 3.





After completing step 3 you will have fittings left over, please keep for future reference





If your TV has an irregular/obstructed back or if you have any issues fitting to the back of your TV with the supplied screws, please call the customer services helpline **01952 670009** / **0870 0609777**.

**Wood Stud** 







-\(\)\. Remove dust from hole

Ensure bracket is in the centre of the wood stud









# 5 Connecting the TV

## Attaching



## Cable Management &