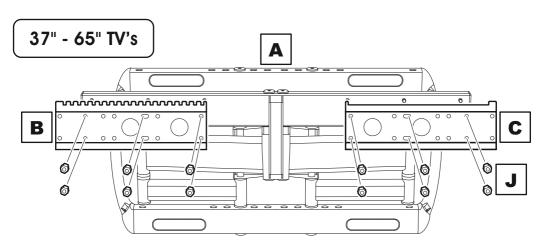

### Measure the TV fixing holes Width and Height

If width(X) is greater than 700mm or height(Y) greater than 400mm STOP installation now and contact the customer help line

You are provided with 2 diameters of TV fixing screws, **M6** and **M8**. Determine the screw diameter that fits and remember for step 3.