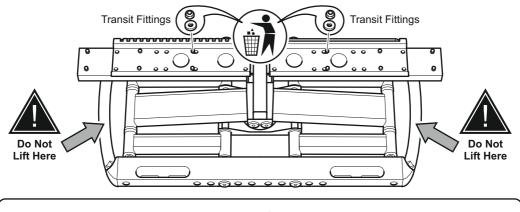

Read through <u>ALL</u> instructions before commencing installation. If you have any questions about this product or issues with installation contact the customer services helpline before returning this product to the store. See <u>jl.avfgroup.com/p/jzl8555</u> for more information.

**CUSTOMER SERVICES HELP LINE NUMBER:** 

01952 670009





AVF Group Ltd. Hortonwood 30, Telford, Shropshire, TF1 7YE, England



## **Assembly Overview**

#### Fit the TV Brackets



Fit the Wall Bracket





#### Index

- Measure the TV fixing holes Width and Height
- **2** Fitting the TV Brackets
- Fitting the Wall Bracket
- 4 Finishing the Wall Bracket
- **5** Connecting the TV

Retain all packaging in case the bracket needs to be returned.

Contents may vary from photography/ Illustrations.

You will not need all these parts, so expect there to be some left over depending upon the specification of your TV.

This product is intended for indoor use only. Use of this product outdoors could lead to failure and personal injury.

It is the responsibility of the installer to ensure that the mounting wall is of a suitable standard and void of any services (eg gas, electricity, water etc). AVF accept no responsibility