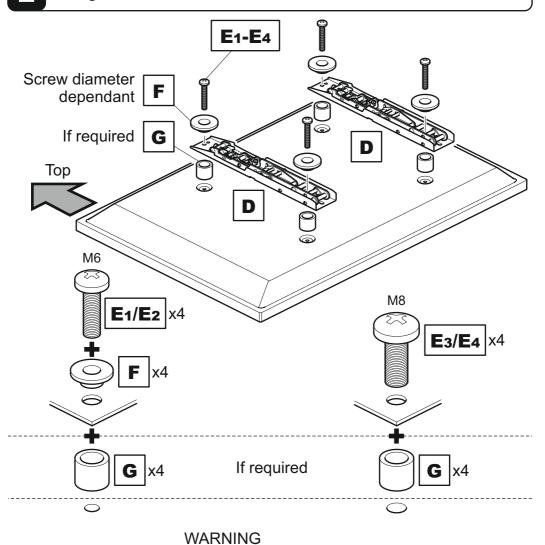

### Measure the TV fixing holes Width and Height

If width(X) is greater than 700mm or height(Y) greater than 400mm STOP installation now and contact the customer help line

You are provided with 2 diameters of TV fixing screws, **M6** and **M8**. Determine the screw diameter that fits and remember for step 3.

After completing step 3 you will have fittings left over, please keep for future reference

If your TV has an irregular/obstructed back or if you have any issues fitting to the back of your TV with the supplied screws, please call the customer services helpline **01952 670009** / **0870 0609777**.