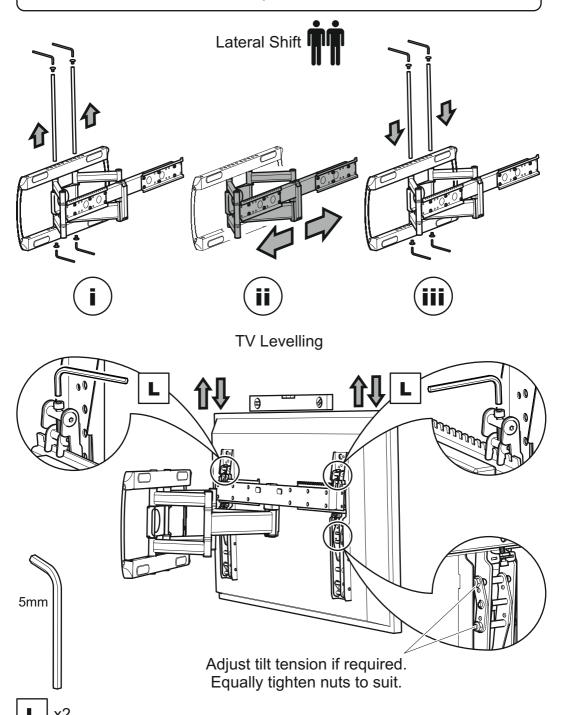

holes Width and Height





If width(X) is greater than 700mm or height(Y) greater than 400mm STOP installation now and contact the customer help line

You are provided with 2 diameters of TV fixing screws, **M6** and **M8**. Determine the screw diameter that fits and remember for step 3.





After completing step 3 you will have fittings left over, please keep for future reference





If your TV has an irregular/obstructed back or if you have any issues fitting to the back of your TV with the supplied screws, please call the customer services helpline **01952 670009** / **0870 0609777**.

**Wood Stud** 







-\(\)\. Remove dust from hole

Ensure bracket is in the centre of the wood stud









# 5 Connecting the TV

## Attaching



## Cable Management & Locking



## **Optional**