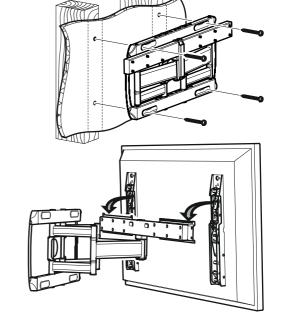

Read through <u>ALL</u> instructions before commencing installation. If you have any questions about this product or issues with installation contact the customer services helpline before returning this product to the store. See <u>jl.avfgroup.com/p/jzl8555</u> for more information.

**CUSTOMER SERVICES HELP LINE NUMBER:** 

01952 670009





AVF Group Ltd. Hortonwood 30, Telford, Shropshire, TF1 7YE, England



## **Assembly Overview**

#### Fit the TV Brackets



Fit the Wall Bracket





#### Index

- Measure the TV fixing holes Width and Height
- **2** Fitting the TV Brackets
- Fitting the Wall Bracket
- 4 Finishing the Wall Bracket
- **5** Connecting the TV

Retain all packaging in case the bracket needs to be returned.

Contents may vary from photography/ Illustrations.

You will not need all these parts, so expect there to be some left over depending upon the specification of your TV.

This product is intended for indoor use only. Use of this product outdoors could lead to failure and personal injury.

It is the responsibility of the installer to ensure that the mounting wall is of a suitable standard and void of any services (eg gas, electricity, water etc). AVF accept no responsibility for any damage or loss caused by installing this product in a sub standard wall.