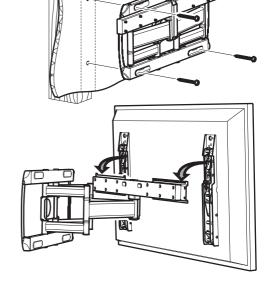

Leaflet No. 463452 revoo





Read through <u>ALL</u> instructions before commencing installation. If you have any questions about this product or issues with installation contact the customer services helpline before returning this product to the store. See <u>il.avfgroup.com/p/jzl8555</u> for more information.

**CUSTOMER SERVICES HELP LINE NUMBER:** 

01952 670009 0870 0609777





AVF Group Ltd. Road 30. Hortonwood Ind Est, Telford, Shropshire, TF1 7YE, England



# **Assembly Overview**

# Fit the TV Brackets



Fit the Wall Bracket

#### Connect the TV



#### Index

- Measure the TV fixing holes Width and Height
- 2 Fitting the TV Brackets
- Fitting the Wall Bracket
- Finishing the Wall Bracket
- Connecting the TV

Retain all packaging in case the bracket needs to be returned.

Contents may vary from photography/ Illustrations.

You will not need all these parts, so expect there to be some left over depending upon the specification of your TV.

This product is intended for indoor use only. Use of this product outdoors could lead to failure and personal injury.

It is the responsibility of the installer to ensure that the mounting wall is of a suitable standard and void of any services (eg gas, electricity, water etc). AVF accept no responsibility for any damage or loss caused by installing this product in a sub standard wall.

#### **Too