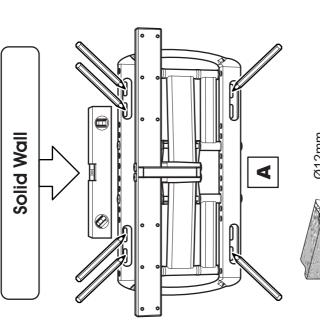

It is the responsibility of the installer to ensure that the mounting wall is of a suitable standard and void of any services (eg gas, electricity, water etc). AVF accept no responsibility for any damage or loss caused by installing this product in a sub standard wall.