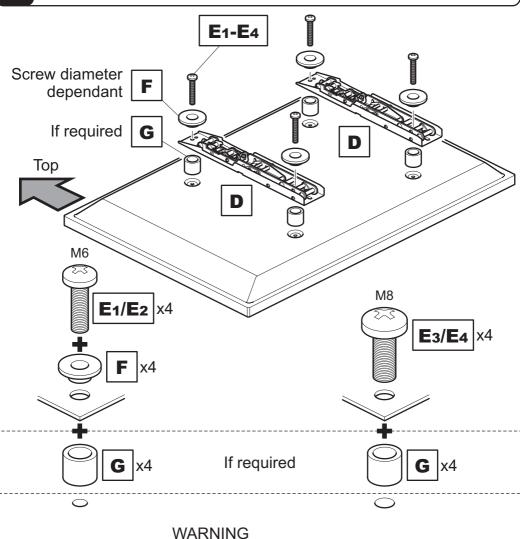

After completing step 3 you will have fittings left over, please keep for future reference

# WARNING

If your TV has an irregular/obstructed back or if you have any issues fitting to the back of your TV with the supplied screws, please call the customer services helpline **01952 670009** / **0870 0609777**.