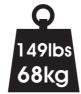

### Measure the TV fixing holes Width and Height

If width (X) is greater than 700mm or height (Y) greater than 400mm STOP installation now and contact the customer help line

You are provided with 2 diameters of TV fixing screws, **M6** and **M8**. Determine the screw diameter that fits and remember for step 3.