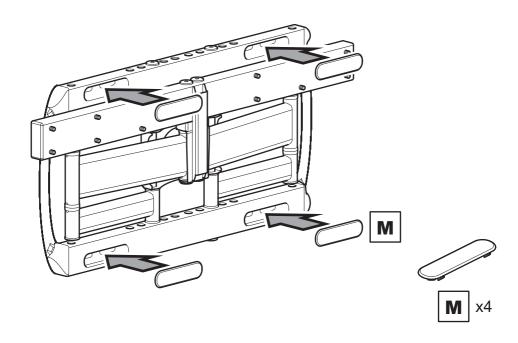

talling this product in a sub standard wall.

#### **Tools Recommended**



#### **Boxed Parts**





### Measure the TV fixing holes Width and Height



If width (X) is greater than 700mm or height (Y) greater than 400mm STOP installation now and contact the customer help line

You are provided with 2 diameters of TV fixing screws, **M6** and **M8**. Determine the screw diameter that fits and remember for step 3.





After completing step 3 you will have fittings left over, please keep for future reference



# WARNING



If your TV has an irregular/obstructed back or if you have any issues fitting to the back of your TV with the supplied screws, please call the customer services helpline **01952 670009** / **0870 0609777**.







Ensure bracket is in the centre of the wood stud













# 5 Connecting the TV

## Attaching



# Cable Management & Locking







**L** | x2