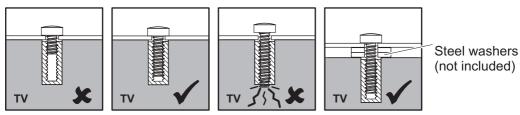

# WARNING

If your TV has an irregular/obstructed back or if you have any issues fitting to the back of your TV with the supplied screws, please call the customer services helpline **01952 670009** / **0870 0609777**.