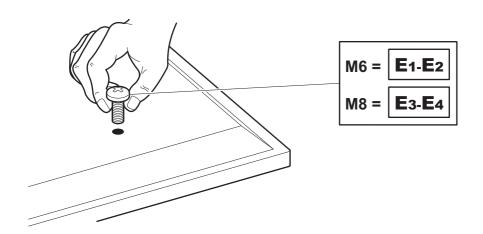

### Measure the TV fixing holes Width and Height

If width (X) is greater than 700mm or height (Y) greater than 400mm STOP installation now and contact the customer help line

You are provided with 2 diameters of TV fixing screws, **M6** and **M8**. Determine the screw diameter that fits and remember for step 3.