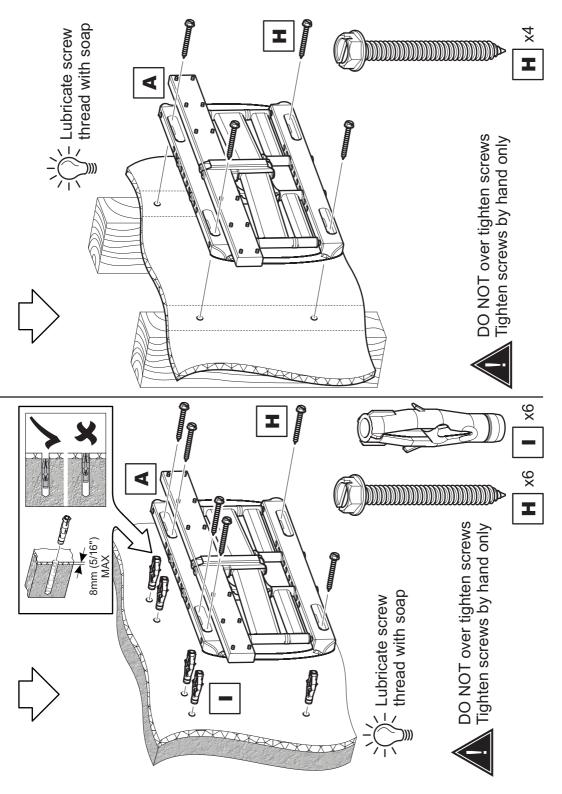

It is the responsibility of the installer to ensure that the mounting wall is of a suitable standard and void of any services (eg gas, electricity, water etc). AVF accept no responsibility for any damage or loss caused by installing this product in a sub standard wall.

Ensure bracket is in the centre of the wood stud