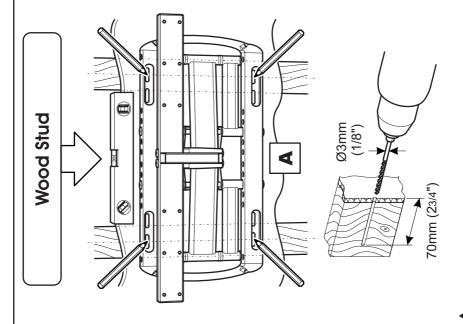

by installing this product in a sub standard wall.

#### **Tools Recommended**



#### **Boxed Parts**





### Measure the TV fixing holes Width and Height



If width (X) is greater than 700mm or height (Y) greater than 400mm STOP installation now and contact the customer help line

You are provided with 2 diameters of TV fixing screws, **M6** and **M8**. Determine the screw diameter that fits and remember for step 3.





After completing step 3 you will have fittings left over, please keep for future reference



# WARNING



If your TV has an irregular/obstructed back or if you have any issues fitting to the back of your TV with the supplied screws, please call the customer services helpline **01952 670009** / **0870 0609777**.







Ensure bracket is in the centre of the wood stud













# 5 Connecting the TV

## Attaching



# Cable Management & Locking







**L** | x2