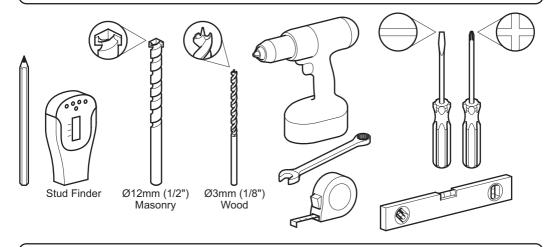

asure the TV fixing holes Width and Height
- 2 Fitting the TV Brackets
- Fitting the Wall Bracket
- Finishing the Wall Bracket
- Connecting the TV

Retain all packaging in case the bracket needs to be returned.

Contents may vary from photography/ Illustrations.

You will not need all these parts, so expect there to be some left over depending upon the specification of your TV.

This product is intended for indoor use only. Use of this product outdoors could lead to failure and personal injury.

It is the responsibility of the installer to ensure that the mounting wall is of a suitable standard and void of any services (eg gas, electricity, water etc). AVF accept no responsibility for any damage or loss caused by installing this product in a sub standard wall.

#### **Tools Recommended**



#### **Boxed Parts**





### Measure the TV fixing holes Width and Height



If width (X) is greater than 700mm or height (Y) greater than 400mm STOP installation now and contact the customer help line

You are provided with 2 diameters of TV fixing screws, **M6** and **M8**. Determine the screw diameter that fits and remember for step 3.





After completing step 3 you will have fittings left over, please keep for future reference



# WARNING



If your TV has an irregular/obstructed back or if you have any issues fitting to the back of your TV with the supplied screws, please call the customer services helpline **01952 670009** / **0870 0609777**.







Ensure bracket is in the centre of the wood stud













# 5 Connecting the TV

## Attaching



# Cable Management & Locking