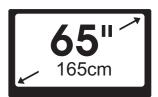

### Measure the TV fixing holes Width and Height

If width (X) is greater than 700mm or height (Y) greater than 400mm STOP installation now and contact the customer help line

You are provided with 2 diameters of TV fixing screws, **M6** and **M8**. Determine the screw diameter that fits and remember for step 3.