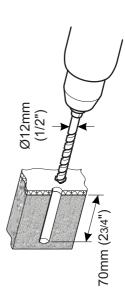

It is the responsibility of the installer to ensure that the mounting wall is of a suitable standard and void of any services (eg gas, electricity, water etc). AVF accept no responsibility for any damage or loss caused by installing this product in a sub standard wall.