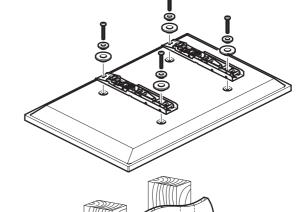

### Measure the TV fixing holes Width and Height

If width (X) is greater than 700mm or height (Y) greater than 400mm STOP installation now and contact the customer help line

You are provided with 2 diameters of TV fixing screws, **M6** and **M8**. Determine the screw diameter that fits and remember for step 3.

After completing step 3 you will have fittings left over, please keep for future reference