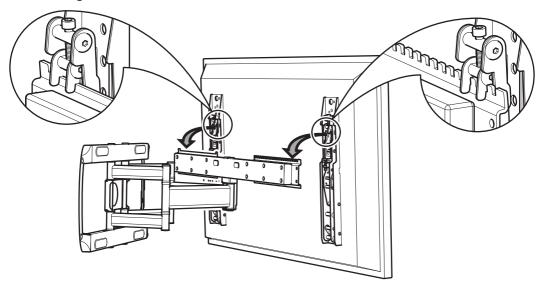

.

#### **Tools Recommended**



#### **Boxed Parts**





### Measure the TV fixing holes Width and Height



If width (X) is greater than 700mm or height (Y) greater than 400mm STOP installation now and contact the customer help line

You are provided with 2 diameters of TV fixing screws, **M6** and **M8**. Determine the screw diameter that fits and remember for step 3.





After completing step 3 you will have fittings left over, please keep for future reference



# WARNING



If your TV has an irregular/obstructed back or if you have any issues fitting to the back of your TV with the supplied screws, please call the customer services helpline **01952 670009** / **0870 0609777**.







Ensure bracket is in the centre of the wood stud













# 5 Connecting the TV

## Attaching



# Cable Management & Locking







**L** | x2