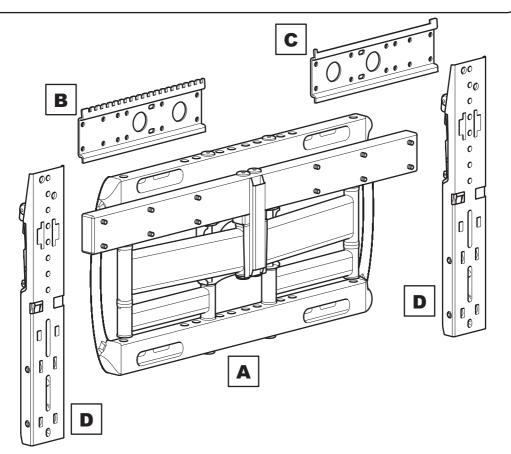

s Width and Height
- 2 Fitting the TV Brackets
- Fitting the Wall Bracket
- Finishing the Wall Bracket
- Connecting the TV

Retain all packaging in case the bracket needs to be returned.

Contents may vary from photography/ Illustrations.

You will not need all these parts, so expect there to be some left over depending upon the specification of your TV.

This product is intended for indoor use only. Use of this product outdoors could lead to failure and personal injury.

It is the responsibility of the installer to ensure that the mounting wall is of a suitable standard and void of any services (eg gas, electricity, water etc). AVF accept no responsibility for any damage or loss caused by installing this product in a sub standard wall.

#### **Tools Recommended**



#### **Boxed Parts**





### Measure the TV fixing holes Width and Height



If width (X) is greater than 700mm or height (Y) greater than 400mm STOP installation now and contact the customer help line

You are provided with 2 diameters of TV fixing screws, **M6** and **M8**. Determine the screw diameter that fits and remember for step 3.





After completing step 3 you will have fittings left over, please keep for future reference



# WARNING



If your TV has an irregular/obstructed back or if you have any issues fitting to the back of your TV with the supplied screws, please call the customer services helpline **01952 670009** / **0870 0609777**.







Ensure bracket is in the centre of the wood stud













# 5 Connecting the TV

## Attaching



# Cable Management & Locking







**L** | x2