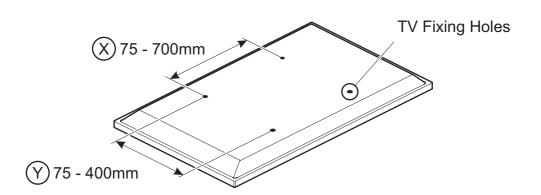

### Measure the TV fixing holes Width and Height

If width (X) is greater than 700mm or height (Y) greater than 400mm STOP installation now and contact the customer help line

You are provided with 2 diameters of TV fixing screws, **M6** and **M8**. Determine the screw diameter that fits and remember for step 3.