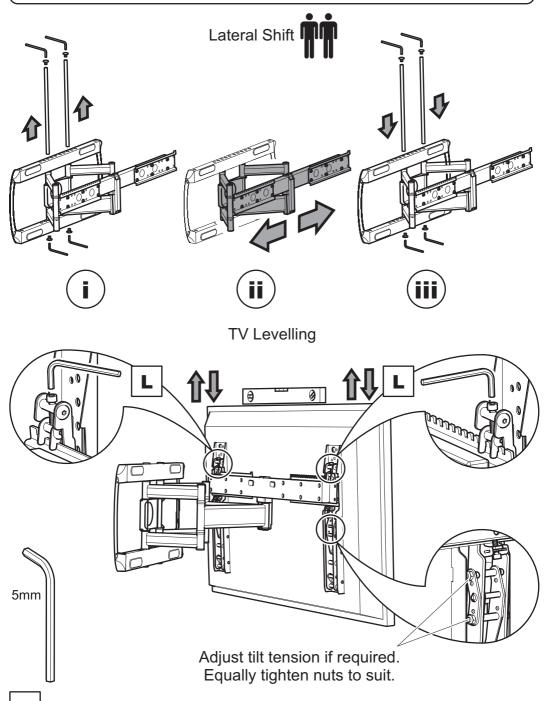

# **Boxed Parts**





### Measure the TV fixing holes Width and Height



If width (X) is greater than 700mm or height (Y) greater than 400mm STOP installation now and contact the customer help line

You are provided with 2 diameters of TV fixing screws, **M6** and **M8**. Determine the screw diameter that fits and remember for step 3.





After completing step 3 you will have fittings left over, please keep for future reference



# WARNING



If your TV has an irregular/obstructed back or if you have any issues fitting to the back of your TV with the supplied screws, please call the customer services helpline **01952 670009** / **0870 0609777**.







Ensure bracket is in the centre of the wood stud













# 5 Connecting the TV

## Attaching



# Cable Management & Locking







**L** | x2