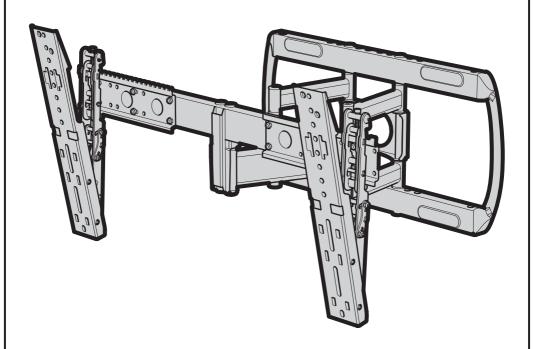

Leaflet No. 463452 revoo





Read through <u>ALL</u> instructions before commencing installation. If you have any questions about this product or issues with installation contact the customer services helpline before returning this product to the store. See <u>il.avfgroup.com/p/jzl8555</u> for more information.

**CUSTOMER SERVICES HELP LINE NUMBER:** 

01952 670009 0870 0609777





AVF Group Ltd. Road 30. Hortonwood Ind Est, Telford, Shropshire, TF1 7YE, England



# **Assembly Overview**

# Fit the TV Brackets



Fit the Wall Bracket

#### Connect the TV



#### Index

- Measure the TV fixing holes Width and Height
- 2 Fitting the TV Brackets
- Fitting the Wall Bracket
- Finishing the Wall Bracket
- Connecting the TV

Retain all packaging in case the bracket needs to be returned.

Contents may vary from photogr