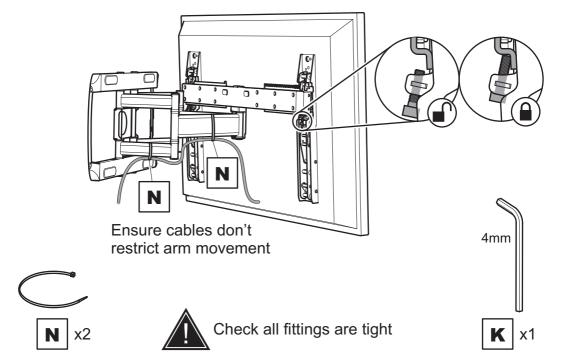

#### **Boxed Parts**





### Measure the TV fixing holes Width and Height



If width (X) is greater than 700mm or height (Y) greater than 400mm STOP installation now and contact the customer help line

You are provided with 2 diameters of TV fixing screws, **M6** and **M8**. Determine the screw diameter that fits and remember for step 3.





After completing step 3 you will have fittings left over, please keep for future reference



# WARNING



If your TV has an irregular/obstructed back or if you have any issues fitting to the back of your TV with the supplied screws, please call the customer services helpline **01952 670009** / **0870 0609777**.







Ensure bracket is in the centre of the wood stud













# 5 Connecting the TV

## Attaching



# Cable Management & Locking







**L** | x2