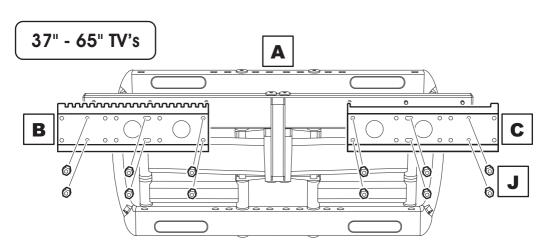

# Fit the TV Brackets

Fit the Wall Bracket

### Measure the TV fixing holes Width and Height

If width (X) is greater than 700mm or height (Y) greater than 400mm STOP installation now and contact the customer help line

You are provided with 2 diameters of TV fixing screws, **M6** and **M8**. Determine the screw diameter that fits and remember for step 3.