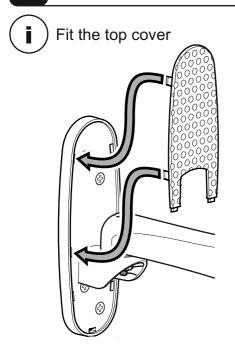

oid of any services (eg gas, electricity, water etc). AVF accept no responsibility for any damage or loss caused by installing this product in a sub standard wall.

### **Tools Recommended**



### **Boxed Parts**









If  $\bigotimes$  or  $\bigotimes$  are not equal to 75 or 100mm STOP installation now and contact the customer help line.





If your TV has an irregular back or if you have any issues fitting to the back of your TV with the screws supplied, please call the customer services helpline **01952 670009** / **0870 0609777** 







Somm (21/8') | Somm (



Lubricate screw thread with soap





# 4. Assemble the bracket

Before you assemble the bracket, please remove the 2 arm covers and screws from arm **B** and keep until step 7.



## 5 Fitting the Top and Bottom Covers





# 6 Attach the TV



## Fitting the Arm Covers and Cable Management



## 8 TV levelling and Tilt