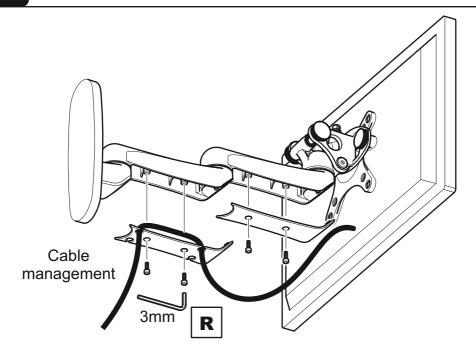

nsibility for any damage or loss caused by installing this product in a sub standard wall.

### **Tools Recommended**



### **Boxed Parts**









If  $\bigotimes$  or  $\bigotimes$  are not equal to 75 or 100mm STOP installation now and contact the customer help line.





If your TV has an irregular back or if you have any issues fitting to the back of your TV with the screws supplied, please call the customer services helpline **01952 670009** / **0870 0609777** 







Somm (21/8') | Somm (



Lubricate screw thread with soap





# 4. Assemble the bracket

Before you assemble the bracket, please remove the 2 arm covers and screws from arm **B** and keep until step 7.



## 5 Fitting the Top and Bottom Covers





# 6 Attach the TV



## Fitting the Arm Covers and Cable Management



## 8 TV levelling and Tilt