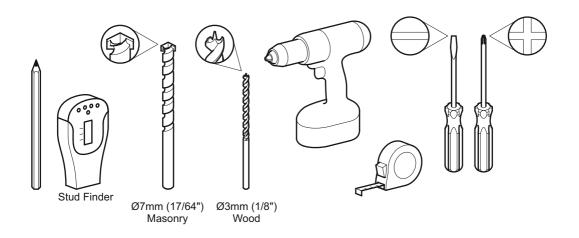

Assemble the Bracket
- 5 Fitting the Top and Bottom Covers
- 6 Attach the TV
- 7 Fitting the Arm Covers and Cable Management
- 8 TV Levelling and Tilt

Retain all packaging in case the bracket needs to be returned.

Contents may vary from photography/ Illustrations.

You will not need all these parts, so expect there to be some left over depending upon the specification of wall.

This product is intended for indoor use only. Use of this product outdoors could lead to failure and personal injury.

It is the responsibility of the installer to ensure that the mounting wall is of a suitable standard and void of any services (eg gas, electricity, water etc). AVF accept no responsibility for any damage or loss caused by installing this product in a sub standard wall.

### **Tools Recommended**



### **Boxed Parts**









If  $\bigotimes$  or  $\bigotimes$  are not equal to 75 or 100mm STOP installation now and contact the customer help line.





If your TV has an irregular back or if you have any issues fitting to the back of your TV with the screws supplied, please call the customer services helpline **01952 670009** / **0870 0609777** 







Somm (21/8') | Somm (



Lubricate screw thread with soap





# 4. Assemble the bracket

Before you assemble the bracket, please remove the 2 arm covers and screws from arm **B** and keep until step 7.



## 5 Fitting the Top and Bottom Covers





# 6 Attach the TV



## Fitting the Arm Covers and Cable Management



## 8 TV levelling and Tilt