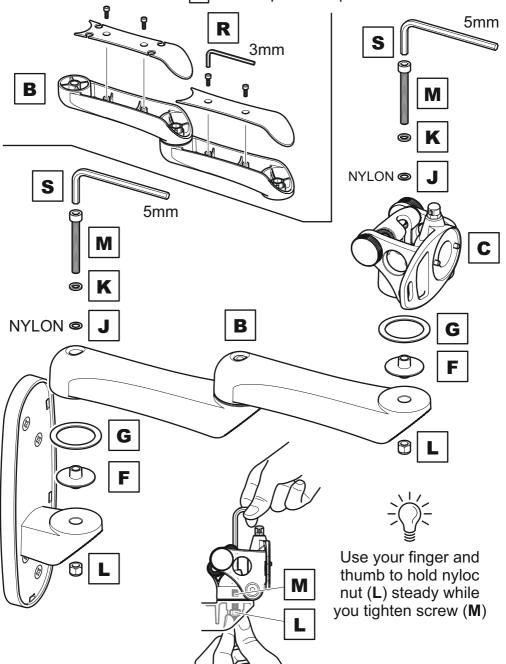

# 4. Assemble the bracket

Before you assemble the bracket, please remove the 2 arm covers and screws from arm **B** and keep until step 7.