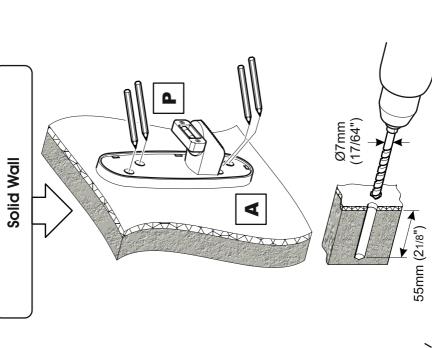

This product is intended for indoor use only. Use of this product outdoors could lead to failure and personal injury.

It is the responsibility of the installer to ensure that the mounting wall is of a suitable standard and void of any services (eg gas, electricity, water etc). AVF accept no responsibility for any damage or loss caused by installing this product in a sub standard wall.