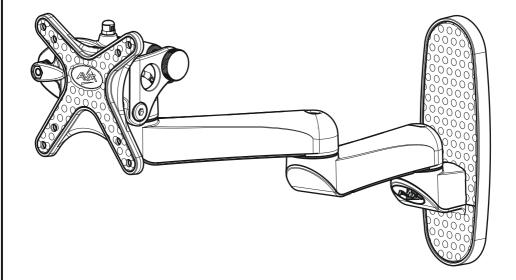

Read through <u>ALL</u> instructions before commencing installation. If you have any questions about this product or issues with installation contact the customer services helpline before returning this product to the store. See jl.avfgroup.com/p/jzl104 for more information.

**CUSTOMER SERVICES HELP LINE NUMBER:** 

01952 670009





AVF Group Ltd. Hortonwood 30, Telford, Shropshire, TF1 7YE, England

## **Assembly Overview**



#### Index

- Measure the TV fixing holes Width and Height
- 2 Fitting the TV Mounting Plate
- 3 Fitting the Wall Bracket
- 4 Assemble the Bracket
- 5 Fitting the Top and Bottom Covers
- 6 Attach the TV
- 7 Fitting the Arm Covers and Cable Management
- 8 TV Levelling and Tilt

Retain all packaging in case the bracket needs to be returned.

Contents may vary fr