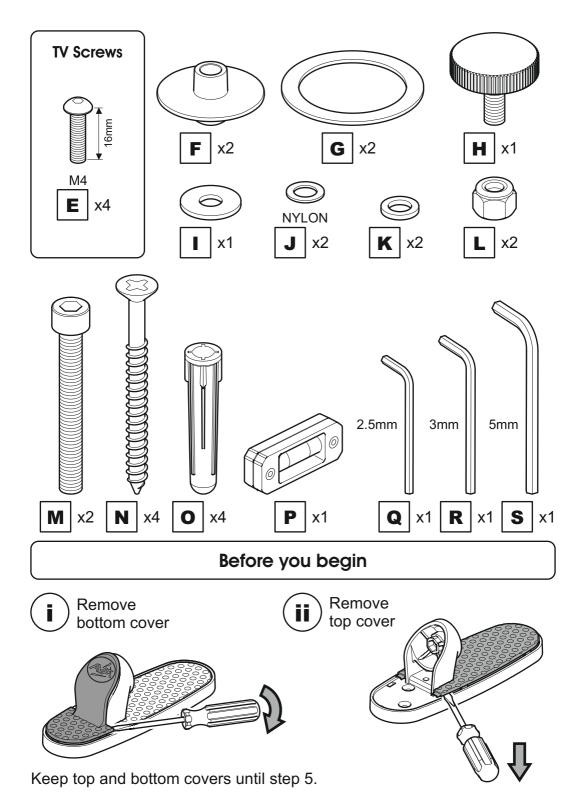

Retain all packaging in case the bracket needs to be returned.

Contents may vary from photography/ Illustrations.

You will not need all these parts, so expect there to be some left over depending upon the specification of wall.

### **Boxed Parts**

If  $\bigotimes$  or  $\bigotimes$  are not equal to 75 or 100mm STOP installation now and contact the customer help line.

If your TV has an irregular back or if you have any issues fitting to the back of your TV with the screws supplied, please call the customer services helpline **01952 670009** / **0870 0609777** 