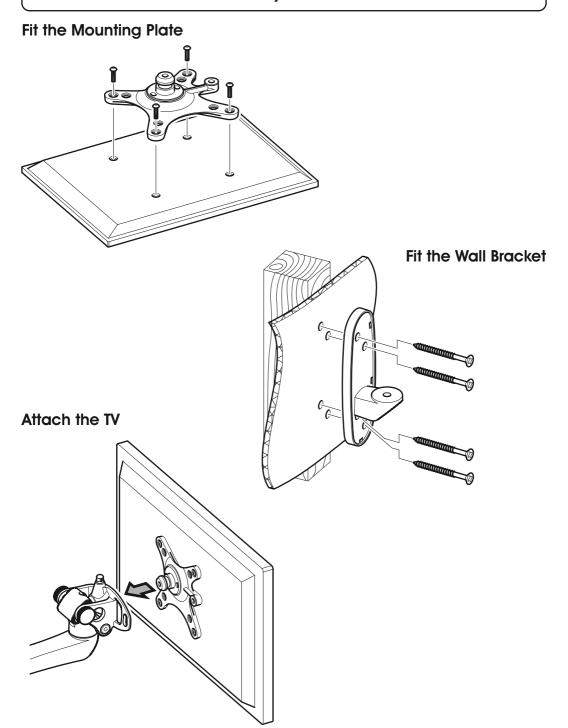

Read through <u>ALL</u> instructions before commencing installation. If you have any questions about this product or issues with installation contact the customer services helpline before returning this product to the store. See jl.avfgroup.com/p/jzl104 for more information.

**CUSTOMER SERVICES HELP LINE NUMBER:** 

01952 670009





AVF Group Ltd. Hortonwood 30, Telford, Shropshire, TF1 7YE, England

## **Assembly Overview**



#### Index

- Measure the TV fixing holes Width and Height
- 2 Fitting the TV Mounting Plate
- 3 Fitting the Wall Bracket
- 4 Assemble the Bracket
- 5 Fitting the Top and Bottom Covers
- 6 Attach the TV
- 7 Fitting the Arm Covers and Cable Management
- 8 TV Levelling and Tilt

Retain all packaging in case the bracket needs to be returned.

Contents may vary from photography/ Illustrations.

You will not need all these parts, so expect there to be some left over depending upon the specification of wall.

This product is intended for indoor use only. Use of this product outdoors could lead to failure and personal injury.

It is the responsibility of the installer to ensure that the mounting wall is of a suitable standard and void of any services (eg gas, electricity, water etc). AVF accept