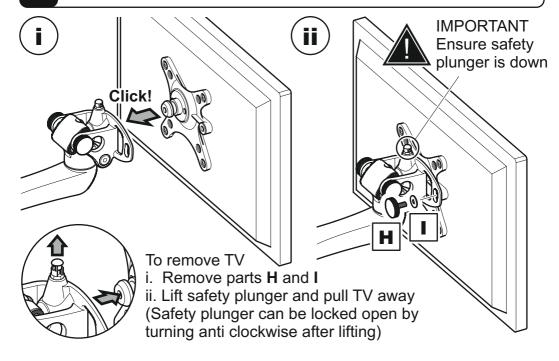

gas, electricity, water etc). AVF accept no responsibility for any damage or loss caused by installing this product in a sub standard wall.

### **Tools Recommended**



### **Boxed Parts**









If  $\bigotimes$  or  $\bigotimes$  are not equal to 75 or 100mm STOP installation now and contact the customer help line.





If your TV has an irregular back or if you have any issues fitting to the back of your TV with the screws supplied, please call the customer services helpline **01952 670009** / **0870 0609777** 







Somm (21/8') | Somm (



Lubricate screw thread with soap





# 4. Assemble the bracket

Before you assemble the bracket, please remove the 2 arm covers and screws from arm **B** and keep until step 7.



## 5 Fitting the Top and Bottom Covers





# 6 Attach the TV



## Fitting the Arm Covers and Cable Management



## 8 TV levelling and Tilt