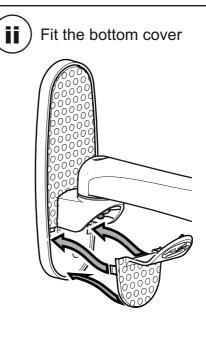

d of any services (eg gas, electricity, water etc). AVF accept no responsibility for any damage or loss caused by installing this product in a sub standard wall.

### **Tools Recommended**



### **Boxed Parts**









If  $\bigotimes$  or  $\bigotimes$  are not equal to 75 or 100mm STOP installation now and contact the customer help line.





If your TV has an irregular back or if you have any issues fitting to the back of your TV with the screws supplied, please call the customer services helpline **01952 670009** / **0870 0609777** 







Somm (21/8') | Somm (



Lubricate screw thread with soap





# 4. Assemble the bracket

Before you assemble the bracket, please remove the 2 arm covers and screws from arm **B** and keep until step 7.



## 5 Fitting the Top and Bottom Covers





# 6 Attach the TV



## Fitting the Arm Covers and Cable Management



## 8 TV levelling and Tilt