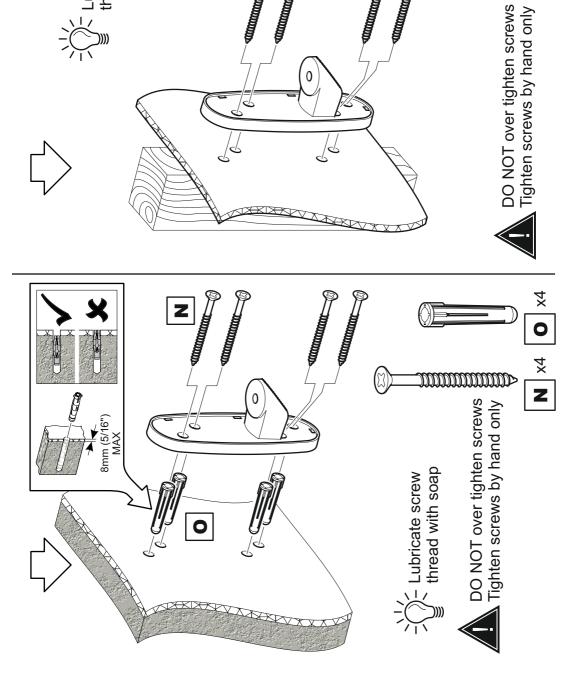

### **Boxed Parts**

If  $\bigotimes$  or  $\bigotimes$  are not equal to 75 or 100mm STOP installation now and contact the customer help line.

If your TV has an irregular back or if you have any issues fitting to the back of your TV with the screws supplied, please call the customer services helpline **01952 670009** / **0870 0609777** 

Somm (21/8') | Somm (

Lubricate screw thread with soap