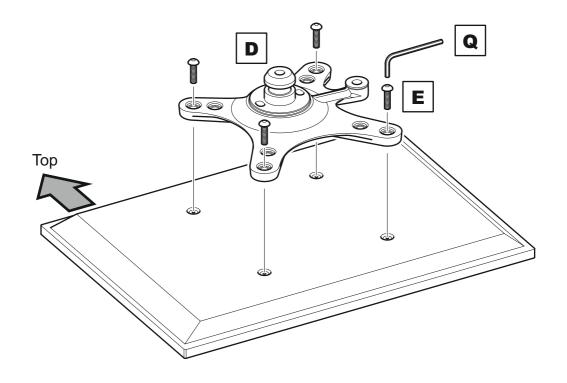

# 4. Assemble the bracket

Before you assemble the bracket, please remove the 2 arm covers and screws from arm **B** and keep until step 7.