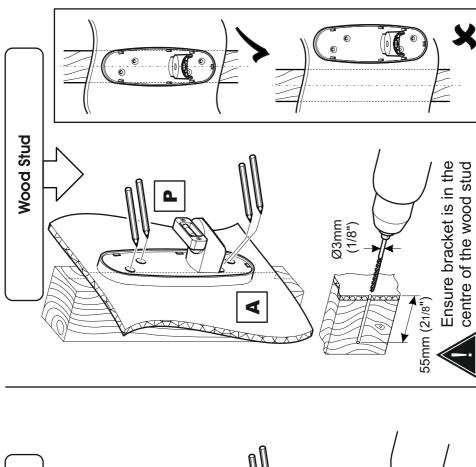

This product is intended for indoor use only. Use of this product outdoors could lead to failure and personal injury.

It is the responsibility of the installer to ensure that the mounting wall is of a suitable standard and void of any services (eg gas, electricity, water etc). AVF accept no responsibility for any damage or loss caused by installing this product in a sub standard wall.