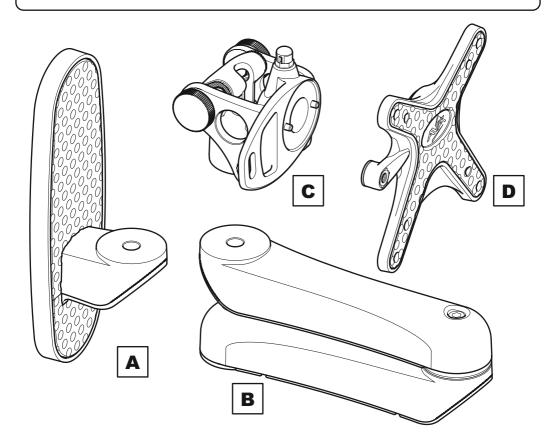

# 4. Assemble the bracket

Before you assemble the bracket, please remove the 2 arm covers and screws from arm **B** and keep until step 7.