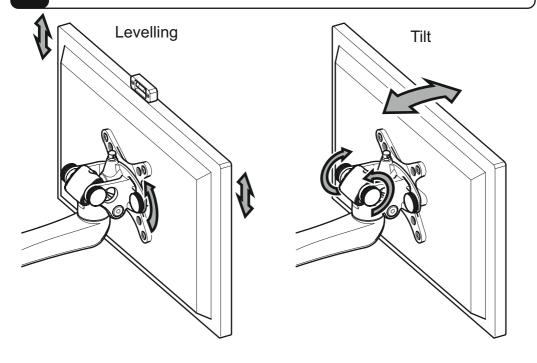

ss caused by installing this product in a sub standard wall.

### **Tools Recommended**



### **Boxed Parts**









If  $\bigotimes$  or  $\bigotimes$  are not equal to 75 or 100mm STOP installation now and contact the customer help line.





If your TV has an irregular back or if you have any issues fitting to the back of your TV with the screws supplied, please call the customer services helpline **01952 670009** / **0870 0609777** 







Somm (21/8') | Somm (



Lubricate screw thread with soap





# 4. Assemble the bracket

Before you assemble the bracket, please remove the 2 arm covers and screws from arm **B** and keep until step 7.



## 5 Fitting the Top and Bottom Covers





# 6 Attach the TV



## Fitting the Arm Covers and Cable Management



## 8 TV levelling and Tilt