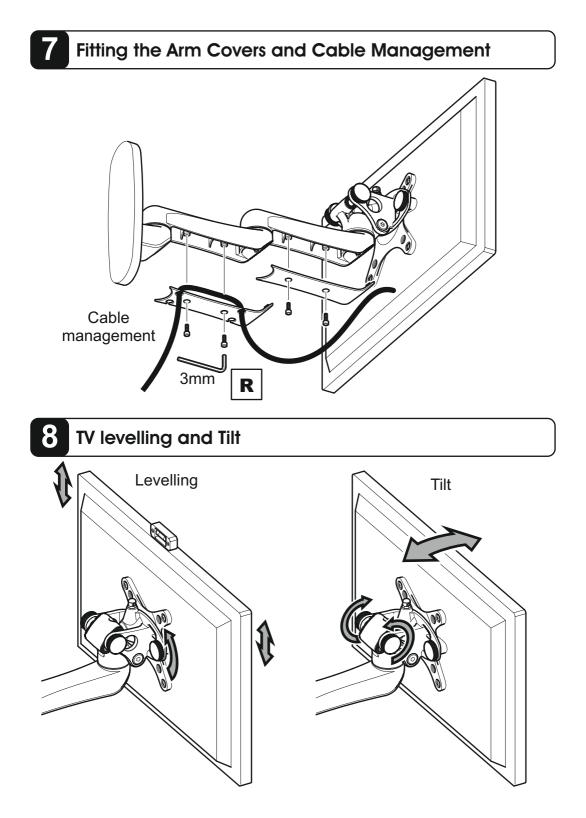

## Assemble the bracket

4

Before you assemble the bracket, please remove the 2 arm covers and screws from arm **B** and keep until step 7.