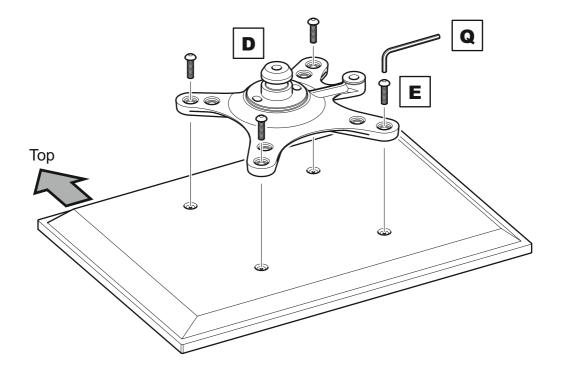

## Fitting the TV Mounting Plate

If your TV has an irregular back or if you have any issues fitting to the back of your TV with the screws supplied, please call the customer services helpline **01952 670009 / 0870 0609777** 