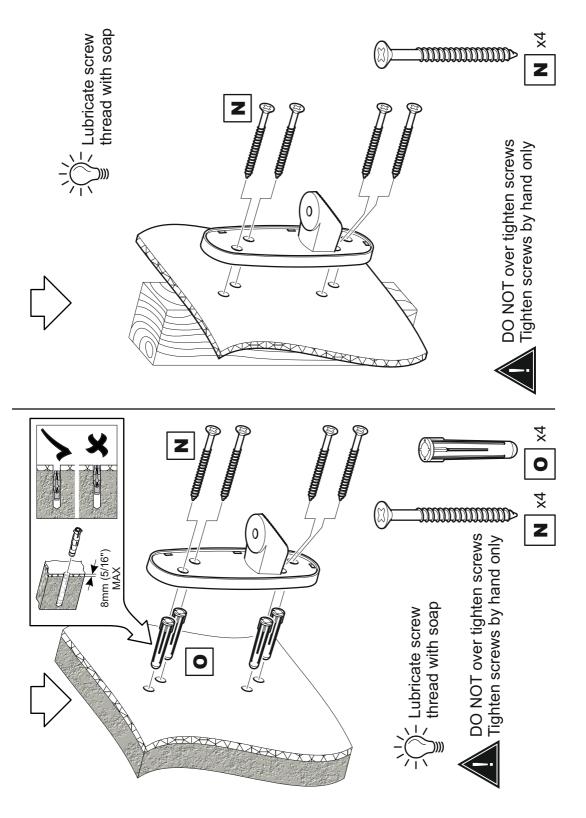

uld lead to failure and personal injury.

It is the responsibility of the installer to ensure that the mounting wall is of a suitable standard and void of any services (eg gas, electricity, water etc). AVF accept no responsibility for any damage or loss caused by installing this product in a sub standard wall.

## **Tools Recommended**



**Boxed Parts** 





Keep top and bottom covers until step 5.





If  $\bigotimes$  or  $\bigotimes$  are not equal to 75 or 100mm STOP installation now and contact the customer help line.



## Fitting the TV Mounting Plate



If your TV has an irregular back or if you have any issues fitting to the back of your TV with the screws supplied, please call the customer services helpline **01952 670009 / 0870 0609777** 



2



Fitting the Wall Bracket

3



## Assemble the bracket

4

Before you assemble the bracket, please remove the 2 arm covers and screws from arm **B** and keep until step 7.