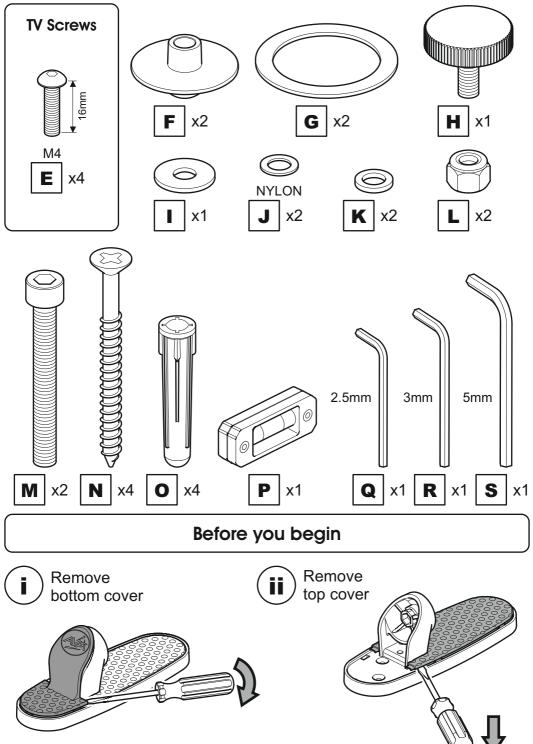

## **Tools Recommended**

**Boxed Parts** 

Keep top and bottom covers until step 5.

If  $\bigotimes$  or  $\bigotimes$  are not equal to 75 or 100mm STOP installation now and contact the customer help line.