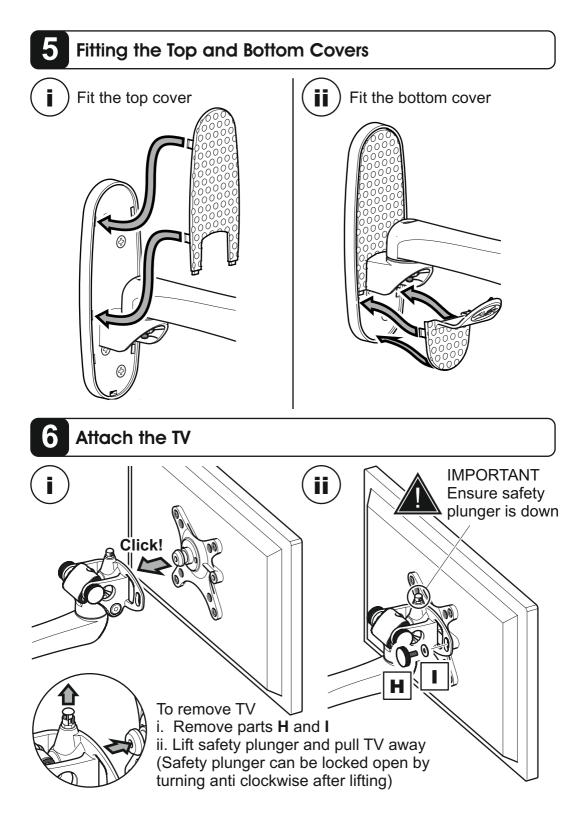

void of any services (eg gas, electricity, water etc). AVF accept no responsibility for any damage or loss caused by installing this product in a sub standard wall.

## **Tools Recommended**



**Boxed Parts** 





Keep top and bottom covers until step 5.





If  $\bigotimes$  or  $\bigotimes$  are not equal to 75 or 100mm STOP installation now and contact the customer help line.



## Fitting the TV Mounting Plate



If your TV has an irregular back or if you have any issues fitting to the back of your TV with the screws supplied, please call the customer services helpline **01952 670009 / 0870 0609777** 



2



Fitting the Wall Bracket

3



## Assemble the bracket

4

Before you assemble the bracket, please remove the 2 arm covers and screws from arm **B** and keep until step 7.