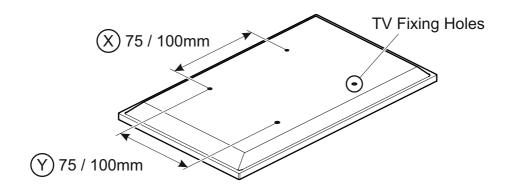

## **Tools Recommended**

**Boxed Parts** 

Keep top and bottom covers until step 5.

If  $\bigotimes$  or  $\bigotimes$  are not equal to 75 or 100mm STOP installation now and contact the customer help line.