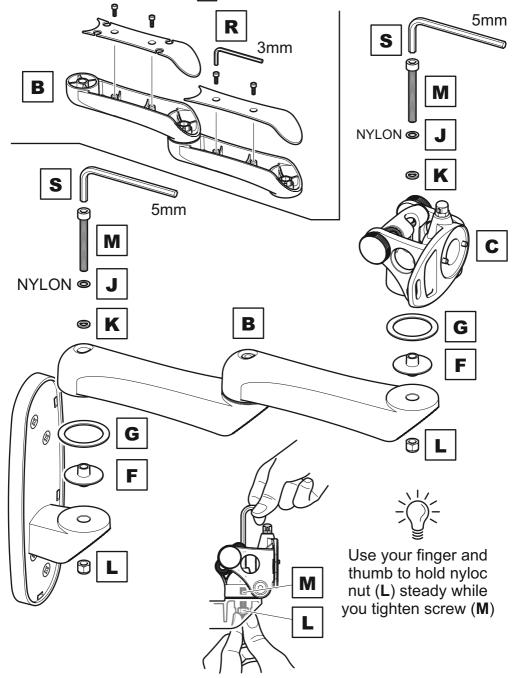

## Assemble the bracket

4

Before you assemble the bracket, please remove the 2 arm covers and screws from arm **B** and keep until step 7.