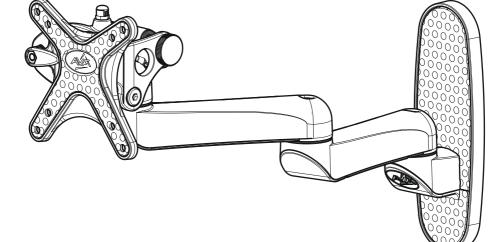

## Assembly Overview

Retain all packaging in case the bracket needs to be returned.

Contents may vary from photography/ Illustrations.

You will not need all these parts, so expect there to be some left over depending upon the specification of wall.