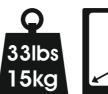

## **Tools Recommended**

**Boxed Parts** 

Keep top and bottom covers until step 5.

If  $\bigotimes$  or  $\bigotimes$  are not equal to 75 or 100mm STOP installation now and contact the customer help line.