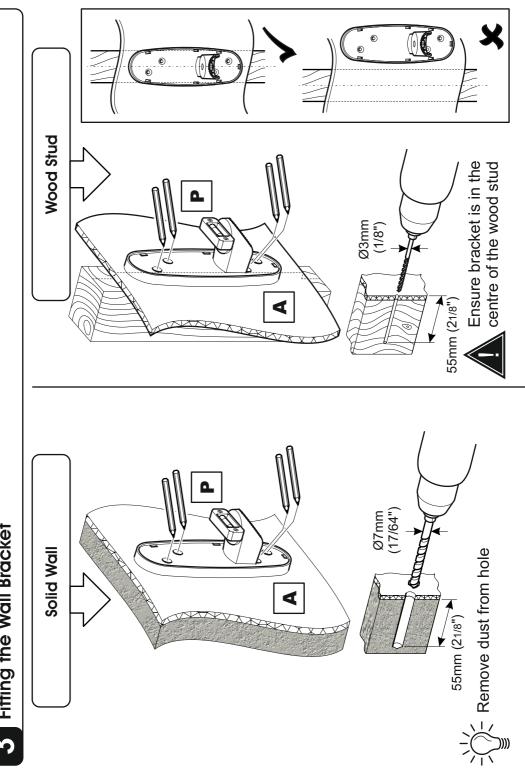

Use of this product outdoors could lead to failure and personal injury.

It is the responsibility of the installer to ensure that the mounting wall is of a suitable standard and void of any services (eg gas, electricity, water etc). AVF accept no responsibility for any damage or loss caused by installing this product in a sub standard wall.

## **Tools Recommended**



**Boxed Parts** 





Keep top and bottom covers until step 5.





If  $\bigotimes$  or  $\bigotimes$  are not equal to 75 or 100mm STOP installation now and contact the customer help line.



## Fitting the TV Mounting Plate



If your TV has an irregular back or if you have any issues fitting to the back of your TV with the screws supplied, please call the customer services helpline **01952 670009 / 0870 0609777** 



2



Fitting the Wall Bracket

3



## Assemble the bracket

4

Before you assemble the bracket, please remove the 2 arm covers and screws from arm **B** and keep until step 7.