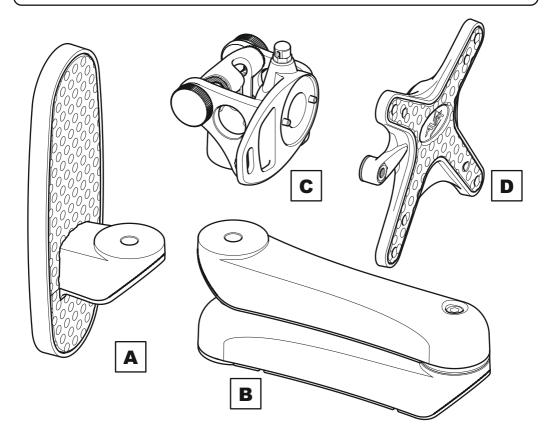

## Assemble the bracket

4

Before you assemble the bracket, please remove the 2 arm covers and screws from arm **B** and keep until step 7.