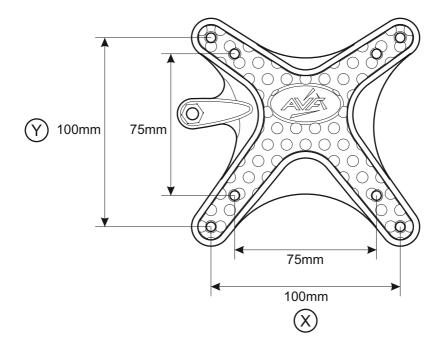

## **Tools Recommended**

**Boxed Parts** 

Keep top and bottom covers until step 5.

If  $\bigotimes$  or  $\bigotimes$  are not equal to 75 or 100mm STOP installation now and contact the customer help line.