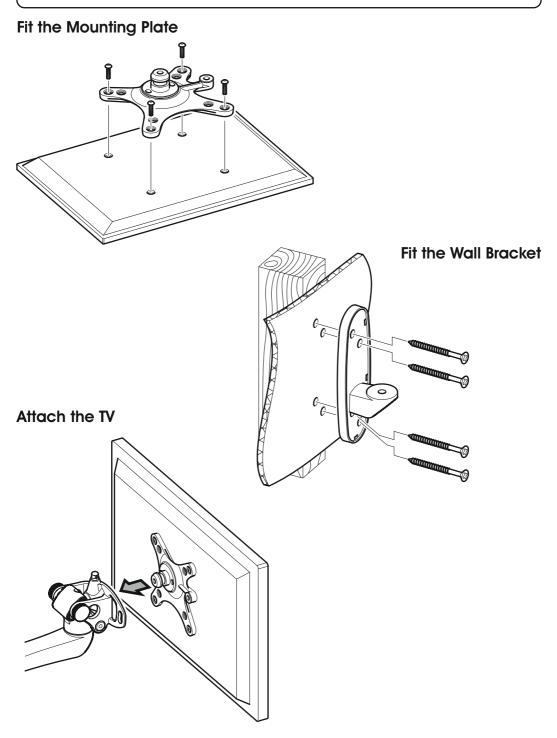

## Fitting the TV Mounting Plate

If your TV has an irregular back or if you have any issues fitting to the back of your TV with the screws supplied, please call the customer services helpline **01952 670009 / 0870 0609777** 

2

Fitting the Wall Bracket

3