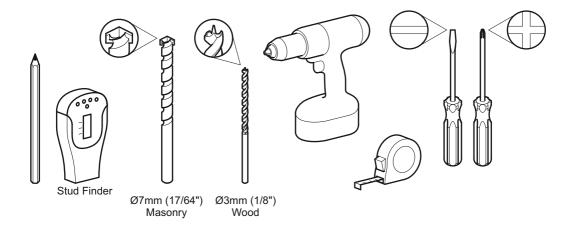

## **Tools Recommended**

**Boxed Parts** 

Keep top and bottom covers until step 5.

If  $\bigotimes$  or  $\bigotimes$  are not equal to 75 or 100mm STOP installation now and contact the customer help line.