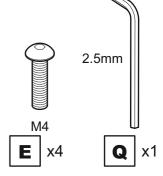

## Fitting the TV Mounting Plate

If your TV has an irregular back or if you have any issues fitting to the back of your TV with the screws supplied, please call the customer services helpline **01952 670009 / 0870 0609777** 