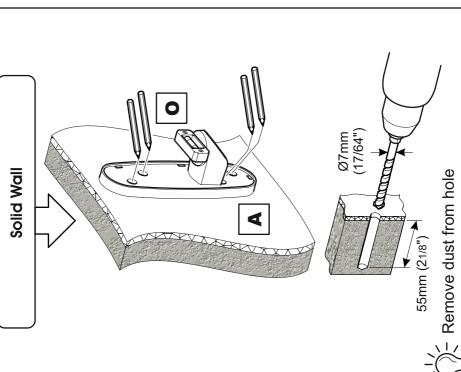

### **Boxed Parts**

If  $\bigotimes$  or  $\bigotimes$  are not equal to 75 or 100mm STOP installation now and contact the customer help line.

If your TV has an irregular back or if you have any issues fitting to the back of your TV with the screws supplied, please call the customer services helpline **01952 670009** / **0870 0609777** 