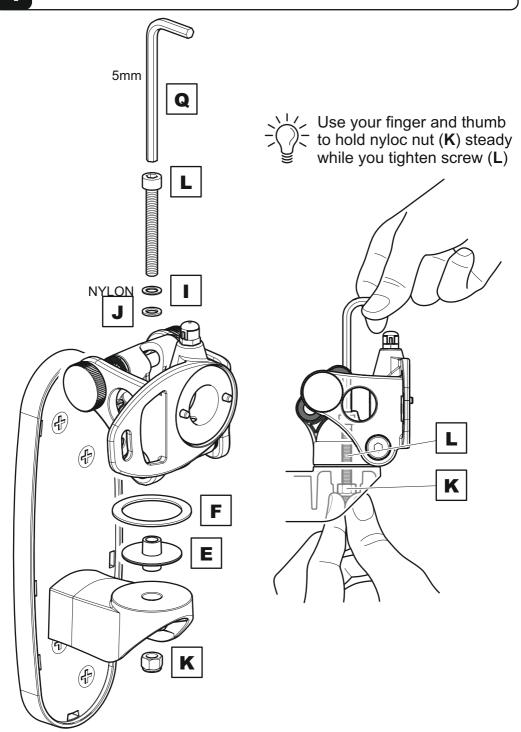

### Assemble the bracket

က

DO NOT over tighten screws Tighten screws by hand only