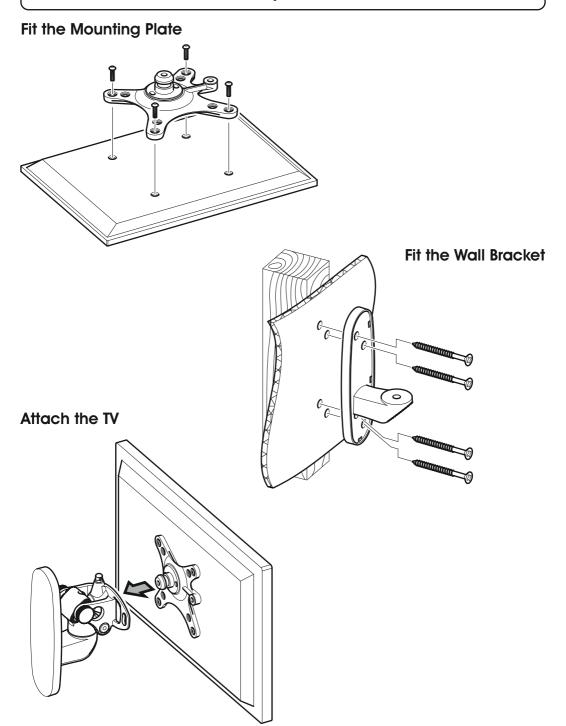

Read through <u>ALL</u> instructions before commencing installation. If you have any questions about this product or issues with installation contact the customer services helpline before returning this product to the store. See jl.avfgroup.com/p/jzl102 for more information.

**CUSTOMER SERVICES HELP LINE NUMBER:** 

01952 670009





AVF Group Ltd. Hortonwood 30, Telford, Shropshire, TF1 7YE, England

### **Assembly Overview**



#### Index

- Measure the TV fixing holes Width and Height
- 2 Fitting the TV Mounting Plate
- 3 Fitting the Wall Bracket
- 4 Assemble the Bracket
- 5 Fitting the Top and Bottom Covers
- 6 Attach the TV
- 7 TV Levelling and Tilt

Retain all packaging in case the bracket needs to be returned.

Contents may vary from photography/ Illustrations.

You will not need all these parts, so expect there to be some left over depending upon the specification of wall.

This product is intended for indoor use only. Use of this product outdoors could lead to failure and personal injury.

It is the responsibility of the installer to ensure that the mounting wall is of a suitable standard and void of any services (eg gas, electricity, water etc). AVF accept no responsibility for any damage or loss caused