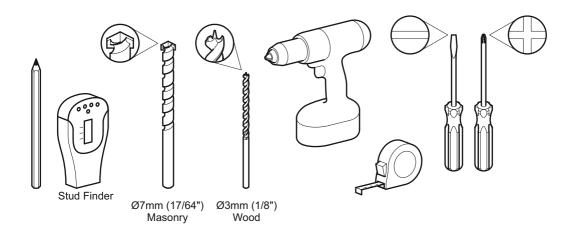

Mounting Plate
- 3 Fitting the Wall Bracket
- 4 Assemble the Bracket
- 5 Fitting the Top and Bottom Covers
- 6 Attach the TV
- 7 TV Levelling and Tilt

Retain all packaging in case the bracket needs to be returned.

Contents may vary from photography/ Illustrations.

You will not need all these parts, so expect there to be some left over depending upon the specification of wall.

This product is intended for indoor use only. Use of this product outdoors could lead to failure and personal injury.

It is the responsibility of the installer to ensure that the mounting wall is of a suitable standard and void of any services (eg gas, electricity, water etc). AVF accept no responsibility for any damage or loss caused by installing this product in a sub standard wall.

### **Tools Recommended**



### **Boxed Parts**









If  $\bigotimes$  or  $\bigotimes$  are not equal to 75 or 100mm STOP installation now and contact the customer help line.





If your TV has an irregular back or if you have any issues fitting to the back of your TV with the screws supplied, please call the customer services helpline **01952 670009** / **0870 0609777** 







က









DO NOT over tighten screws Tighten screws by hand only



### Assemble the bracket



## Fitting the Top and Bottom Covers



Fit the top cover



Fit the bottom cover





# 6 Attach the TV



# 7 TV levelling and Tilt