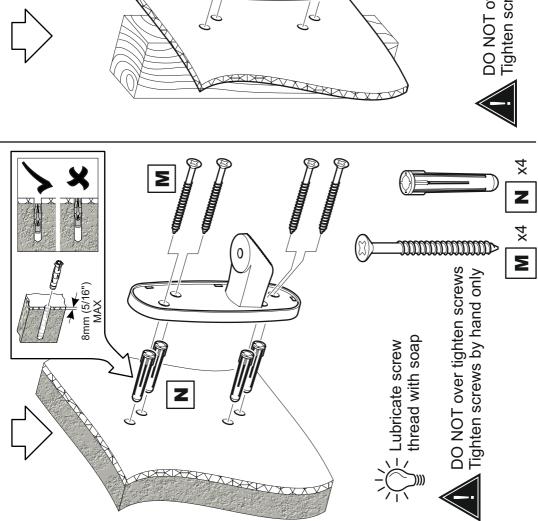

ication of wall.

This product is intended for indoor use only. Use of this product outdoors could lead to failure and personal injury.

It is the responsibility of the installer to ensure that the mounting wall is of a suitable standard and void of any services (eg gas, electricity, water etc). AVF accept no responsibility for any damage or loss caused by installing this product in a sub standard wall.

### **Tools Recommended**



### **Boxed Parts**









If  $\bigotimes$  or  $\bigotimes$  are not equal to 75 or 100mm STOP installation now and contact the customer help line.





If your TV has an irregular back or if you have any issues fitting to the back of your TV with the screws supplied, please call the customer services helpline **01952 670009** / **0870 0609777** 







က









DO NOT over tighten screws Tighten screws by hand only



### Assemble the bracket



## Fitting the Top and Bottom Covers



Fit the top cover



Fit the bottom cover





# 6 Attach the TV



# 7 TV levelling and Tilt