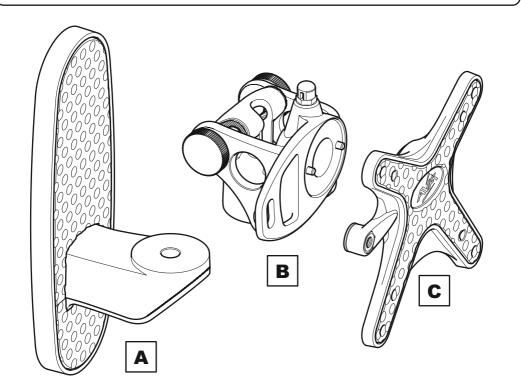

ing the Wall Bracket
- 4 Assemble the Bracket
- 5 Fitting the Top and Bottom Covers
- 6 Attach the TV
- 7 TV Levelling and Tilt

Retain all packaging in case the bracket needs to be returned.

Contents may vary from photography/ Illustrations.

You will not need all these parts, so expect there to be some left over depending upon the specification of wall.

This product is intended for indoor use only. Use of this product outdoors could lead to failure and personal injury.

It is the responsibility of the installer to ensure that the mounting wall is of a suitable standard and void of any services (eg gas, electricity, water etc). AVF accept no responsibility for any damage or loss caused by installing this product in a sub standard wall.

### **Tools Recommended**



### **Boxed Parts**









If  $\bigotimes$  or  $\bigotimes$  are not equal to 75 or 100mm STOP installation now and contact the customer help line.





If your TV has an irregular back or if you have any issues fitting to the back of your TV with the screws supplied, please call the customer services helpline **01952 670009** / **0870 0609777** 







က









DO NOT over tighten screws Tighten screws by hand only



### Assemble the bracket



## Fitting the Top and Bottom Covers



Fit the top cover



Fit the bottom cover





# 6 Attach the TV



# 7 TV levelling and Tilt