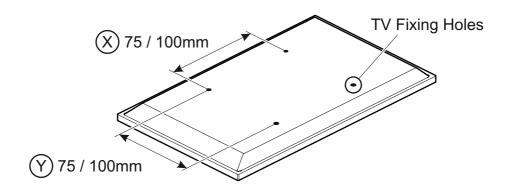

### **Boxed Parts**

If  $\bigotimes$  or  $\bigotimes$  are not equal to 75 or 100mm STOP installation now and contact the customer help line.

If your TV has an irregular back or if you have any issues fitting to the back of your TV with the screws supplied, please call the customer services helpline **01952 670009** / **0870 0609777** 