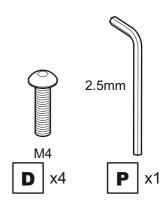

Retain all packaging in case the bracket needs to be returned.

Contents may vary from photography/ Illustrations.

You will not need all these parts, so expect there to be some left over depending upon the specification of wall.