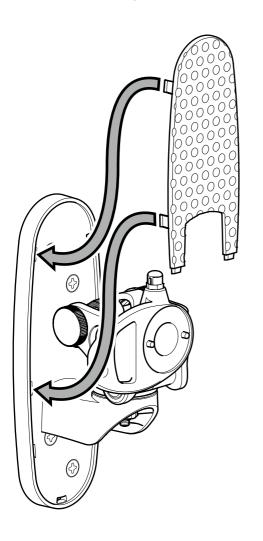

r to ensure that the mounting wall is of a suitable standard and void of any services (eg gas, electricity, water etc). AVF accept no responsibility for any damage or loss caused by installing this product in a sub standard wall.

### **Tools Recommended**



### **Boxed Parts**









If  $\bigotimes$  or  $\bigotimes$  are not equal to 75 or 100mm STOP installation now and contact the customer help line.





If your TV has an irregular back or if you have any issues fitting to the back of your TV with the screws supplied, please call the customer services helpline **01952 670009** / **0870 0609777** 







က









DO NOT over tighten screws Tighten screws by hand only



### Assemble the bracket



## Fitting the Top and Bottom Covers



Fit the top cover



Fit the bottom cover





# 6 Attach the TV



# 7 TV levelling and Tilt