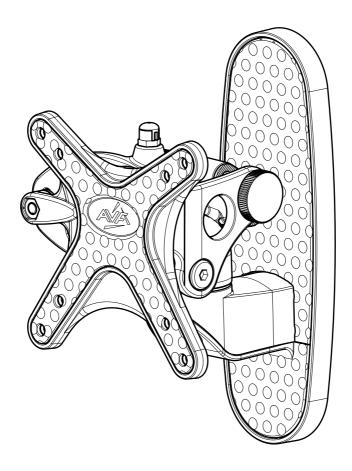

Read through <u>ALL</u> instructions before commencing installation. If you have any questions about this product or issues with installation contact the customer services helpline before returning this product to the store. See jl.avfgroup.com/p/jzl102 for more information.

**CUSTOMER SERVICES HELP LINE NUMBER:** 

01952 670009





AVF Group Ltd. Hortonwood 30, Telford, Shropshire, TF1 7YE, England

### **Assembly Overview**



#### Index

- Measure the TV fixing holes Width and Height
- 2 Fitting the TV Mounting Plate
- 3 Fitting the Wall Bracket
- 4 Assemble the Bracket
- 5 Fitting the Top and Bottom Covers
- 6 Attach the TV
- 7 TV Levelling and Tilt

Retain all packaging in case the bracket needs to be returned.

Contents may vary from photography/ Illustrations.

You will not ne