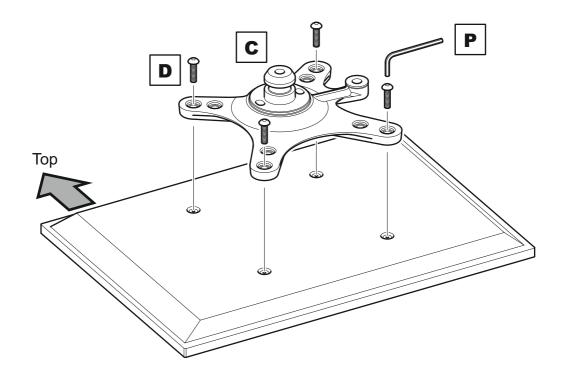

n all packaging in case the bracket needs to be returned.

Contents may vary from photography/ Illustrations.

You will not need all these parts, so expect there to be some left over depending upon the specification of wall.

This product is intended for indoor use only. Use of this product outdoors could lead to failure and personal injury.

It is the responsibility of the installer to ensure that the mounting wall is of a suitable standard and void of any services (eg gas, electricity, water etc). AVF accept no responsibility for any damage or loss caused by installing this product in a sub standard wall.

### **Tools Recommended**



### **Boxed Parts**









If  $\bigotimes$  or  $\bigotimes$  are not equal to 75 or 100mm STOP installation now and contact the customer help line.





If your TV has an irregular back or if you have any issues fitting to the back of your TV with the screws supplied, please call the customer services helpline **01952 670009** / **0870 0609777** 







က









DO NOT over tighten screws Tighten screws by hand only



### Assemble the bracket



## Fitting the Top and Bottom Covers



Fit the top cover



Fit the bottom cover





# 6 Attach the TV



# 7 TV levelling and Tilt