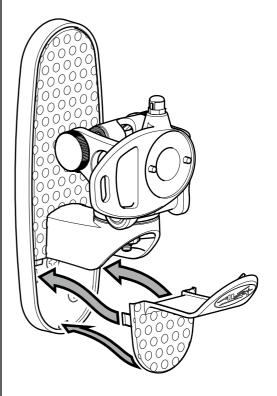

to ensure that the mounting wall is of a suitable standard and void of any services (eg gas, electricity, water etc). AVF accept no responsibility for any damage or loss caused by installing this product in a sub standard wall.

### **Tools Recommended**



### **Boxed Parts**









If  $\bigotimes$  or  $\bigotimes$  are not equal to 75 or 100mm STOP installation now and contact the customer help line.





If your TV has an irregular back or if you have any issues fitting to the back of your TV with the screws supplied, please call the customer services helpline **01952 670009** / **0870 0609777** 







က









DO NOT over tighten screws Tighten screws by hand only



### Assemble the bracket



## Fitting the Top and Bottom Covers



Fit the top cover



Fit the bottom cover





# 6 Attach the TV



# 7 TV levelling and Tilt