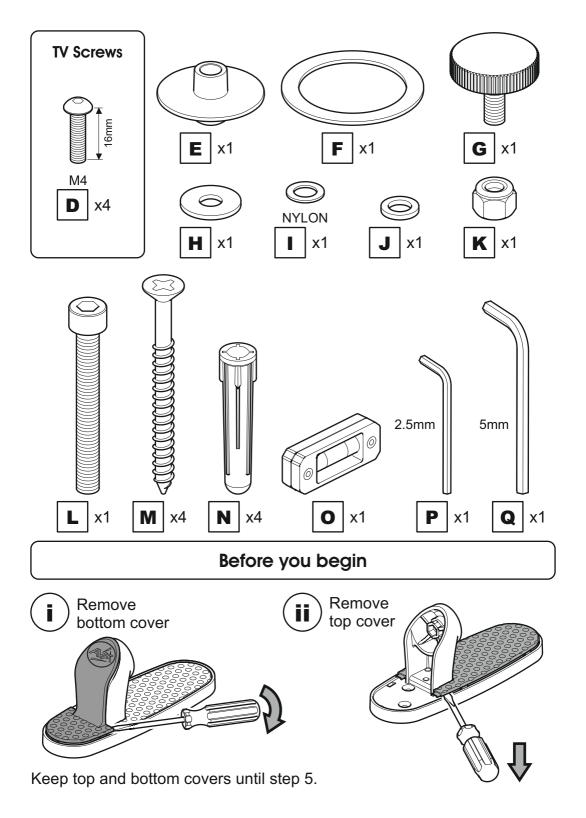

### **Boxed Parts**

If  $\bigotimes$  or  $\bigotimes$  are not equal to 75 or 100mm STOP installation now and contact the customer help line.

If your TV has an irregular back or if you have any issues fitting to the back of your TV with the screws supplied, please call the customer services helpline **01952 670009** / **0870 0609777** 

က

DO NOT over tighten screws Tighten screws by hand only