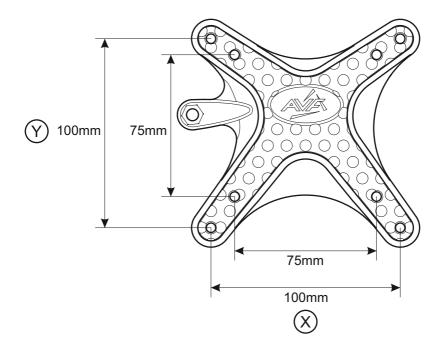

### **Boxed Parts**

If  $\bigotimes$  or  $\bigotimes$  are not equal to 75 or 100mm STOP installation now and contact the customer help line.

If your TV has an irregular back or if you have any issues fitting to the back of your TV with the screws supplied, please call the customer services helpline **01952 670009** / **0870 0609777** 