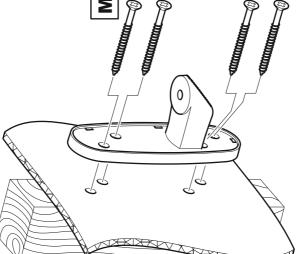

n of wall.

This product is intended for indoor use only. Use of this product outdoors could lead to failure and personal injury.

It is the responsibility of the installer to ensure that the mounting wall is of a suitable standard and void of any services (eg gas, electricity, water etc). AVF accept no responsibility for any damage or loss caused by installing this product in a sub standard wall.

### **Tools Recommended**



### **Boxed Parts**









If  $\bigotimes$  or  $\bigotimes$  are not equal to 75 or 100mm STOP installation now and contact the customer help line.





If your TV has an irregular back or if you have any issues fitting to the back of your TV with the screws supplied, please call the customer services helpline **01952 670009** / **0870 0609777** 







က









DO NOT over tighten screws Tighten screws by hand only



### Assemble the bracket



## Fitting the Top and Bottom Covers



Fit the top cover



Fit the bottom cover





# 6 Attach the TV



# 7 TV levelling and Tilt