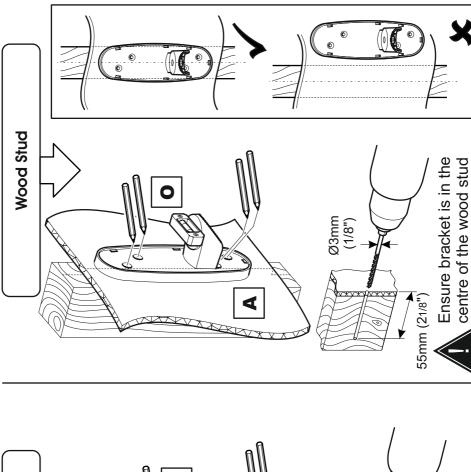

This product is intended for indoor use only. Use of this product outdoors could lead to failure and personal injury.

It is the responsibility of the installer to ensure that the mounting wall is of a suitable standard and void of any services (eg gas, electricity, water etc). AVF accept no responsibility for any damage or loss caused by installing this product in a sub standard wall.