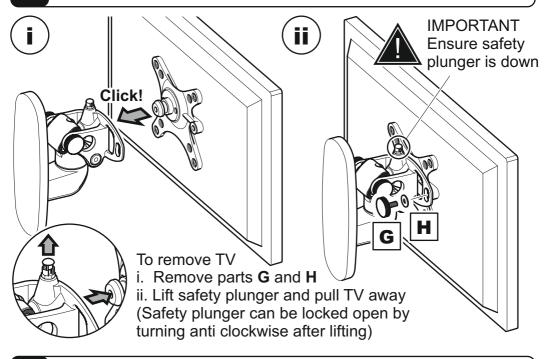

unting wall is of a suitable standard and void of any services (eg gas, electricity, water etc). AVF accept no responsibility for any damage or loss caused by installing this product in a sub standard wall.

### **Tools Recommended**



### **Boxed Parts**









If  $\bigotimes$  or  $\bigotimes$  are not equal to 75 or 100mm STOP installation now and contact the customer help line.





If your TV has an irregular back or if you have any issues fitting to the back of your TV with the screws supplied, please call the customer services helpline **01952 670009** / **0870 0609777** 







က









DO NOT over tighten screws Tighten screws by hand only



### Assemble the bracket



## Fitting the Top and Bottom Covers



Fit the top cover



Fit the bottom cover





# 6 Attach the TV



# 7 TV levelling and Tilt