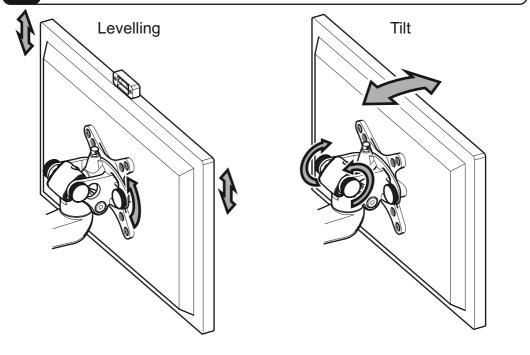

standard and void of any services (eg gas, electricity, water etc). AVF accept no responsibility for any damage or loss caused by installing this product in a sub standard wall.

### **Tools Recommended**



### **Boxed Parts**









If  $\bigotimes$  or  $\bigotimes$  are not equal to 75 or 100mm STOP installation now and contact the customer help line.





If your TV has an irregular back or if you have any issues fitting to the back of your TV with the screws supplied, please call the customer services helpline **01952 670009** / **0870 0609777** 







က









DO NOT over tighten screws Tighten screws by hand only



### Assemble the bracket



## Fitting the Top and Bottom Covers



Fit the top cover



Fit the bottom cover





# 6 Attach the TV



# 7 TV levelling and Tilt