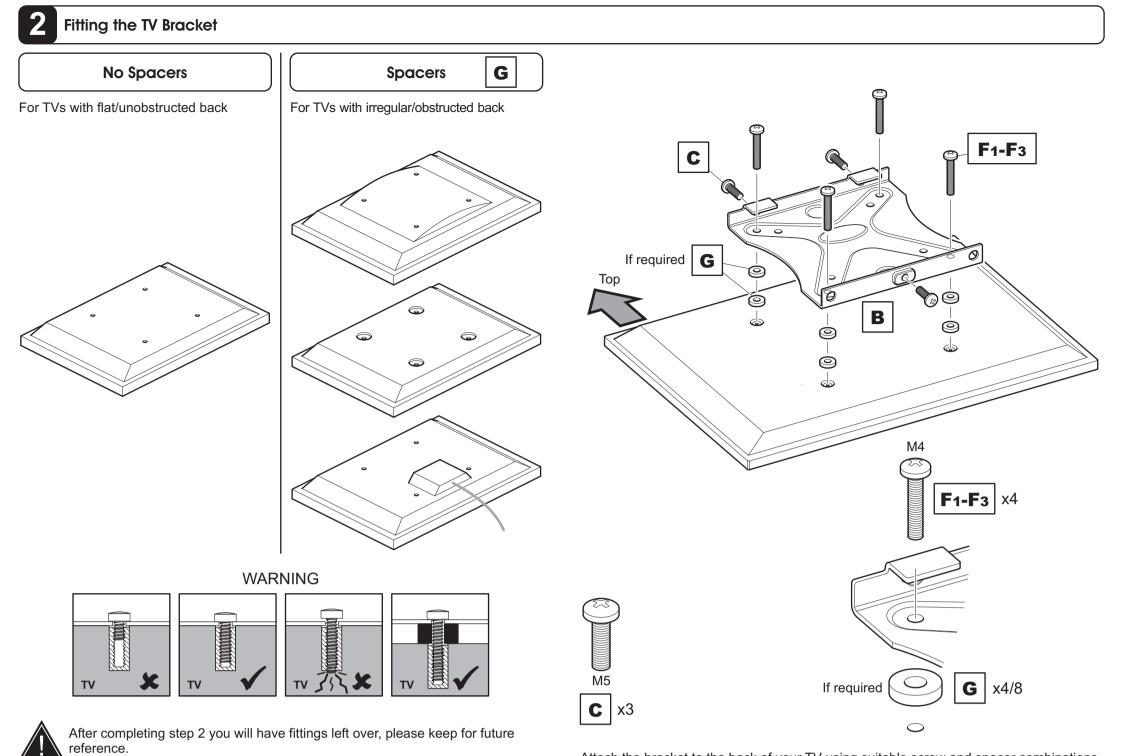

customer services help line number: 01952 670009 0870 0609777

Leaflet No. 463440 rev00

AVF Group Ltd. Road 30. Hortonwood Ind Est, Telford, Shropshire, TF1 7YE, England

Attach the bracket to the back of your TV using suitable screw and spacer combinations.