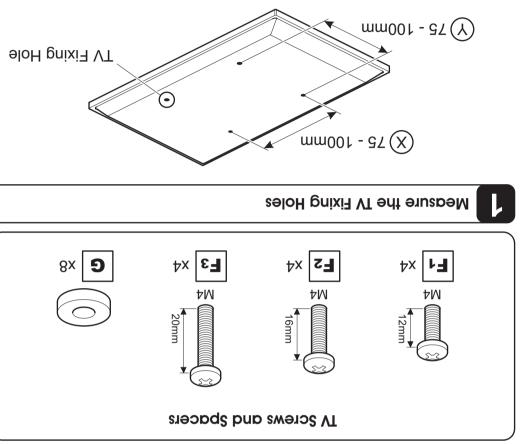

Attach the TV

JZL100

Boxed Parts

 $\otimes$ 

mm00f

աագլ

**6** 

Θ

٩

If width (X) is greater than 100mm or height (Y) greater than 100mm STOP

mm001 (Y)

աագլ

installation now and contact the customer help line.

(6

0

(o\_