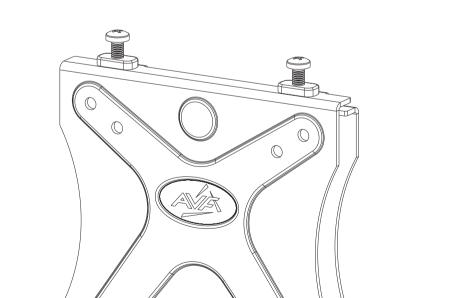

Attach the TV





JZL100



Boxed Parts





 $\otimes$ 

mm00f

աագլ

**6** 

Θ

٩

If width (X) is greater than 100mm or height (Y) greater than 100mm STOP

mm001 (Y)

աագլ

installation now and contact the customer help line.

(6

0

(o\_







Read through <u>ALL</u> instructions before commencing installation. If you have any questions about this product or issues with installation contact the customer services helpline before returning this product to the store. See <u>il.avfgroup.com/p/jzl100</u> for more information.

customer services help line number: 01952 670009 0870 0609777



Leaflet No. 463440 rev00

AVF Group Ltd. Road 30. Hortonwood Ind Est, Telford, Shropshire, TF1 7YE, England



Attach the bracket to the back of your TV using suitable screw and spacer combinations.