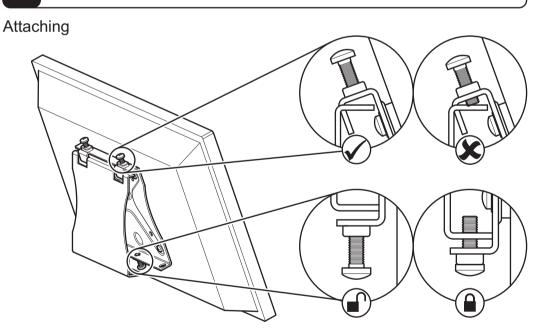

Attach the TV





JZL100



Boxed Parts





 $\otimes$ 

mm00f

աագլ

**6** 

Θ

٩

If width (X) is greater than 100mm or height (Y) greater than 100mm STOP

mm001 (Y)

աագլ

installation now and contact the customer help line.

(6

0

(o\_







Read through <u>ALL</u> instructions before commencing installation. If you have any questions about this product or issues with installation contact the customer services helpline before returning this product to the store. See <u>il.avfgroup.com/p/jzl100</u> for more information.

customer services help line number: 01952 670009 0870 0609777



Leaflet No. 463440 rev00

AVF Group Ltd. Road 30. Hortonwood Ind Est, Telford, Shropshire, TF1 7YE, England



Attach the bracket to the back of your TV using suitable screw and spacer combinations.