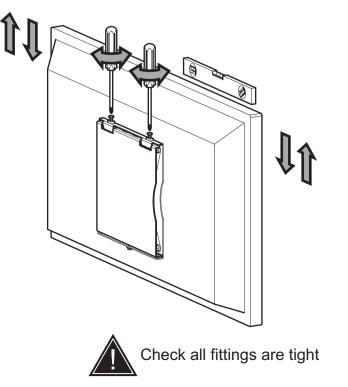

Attach the TV





JZL100



Boxed Parts





 $\otimes$ 

mm00f

աագլ

**6** 

Θ

٩

If width (X) is greater than 100mm or height (Y) greater than 100mm STOP

mm001 (Y)

աագլ

installation now and contact the customer help line.

(6

0

(o\_







Read through <u>ALL</u> instructions before commencing installation. If you have any questions about this product or issues with installation contact the customer services helpline before returning this product to the store. See <u>il.avfgroup.com/p/jzl100</u> for more information.

customer services help line number: 01952 670009 0870 0609777



Leaflet No. 463440 rev00

AVF Group Ltd. Road 30. Hortonwood Ind Est, Telford, Shropshire, TF1 7YE, England



Attach the bracket to the back of your TV using suitable screw and spacer combinations.