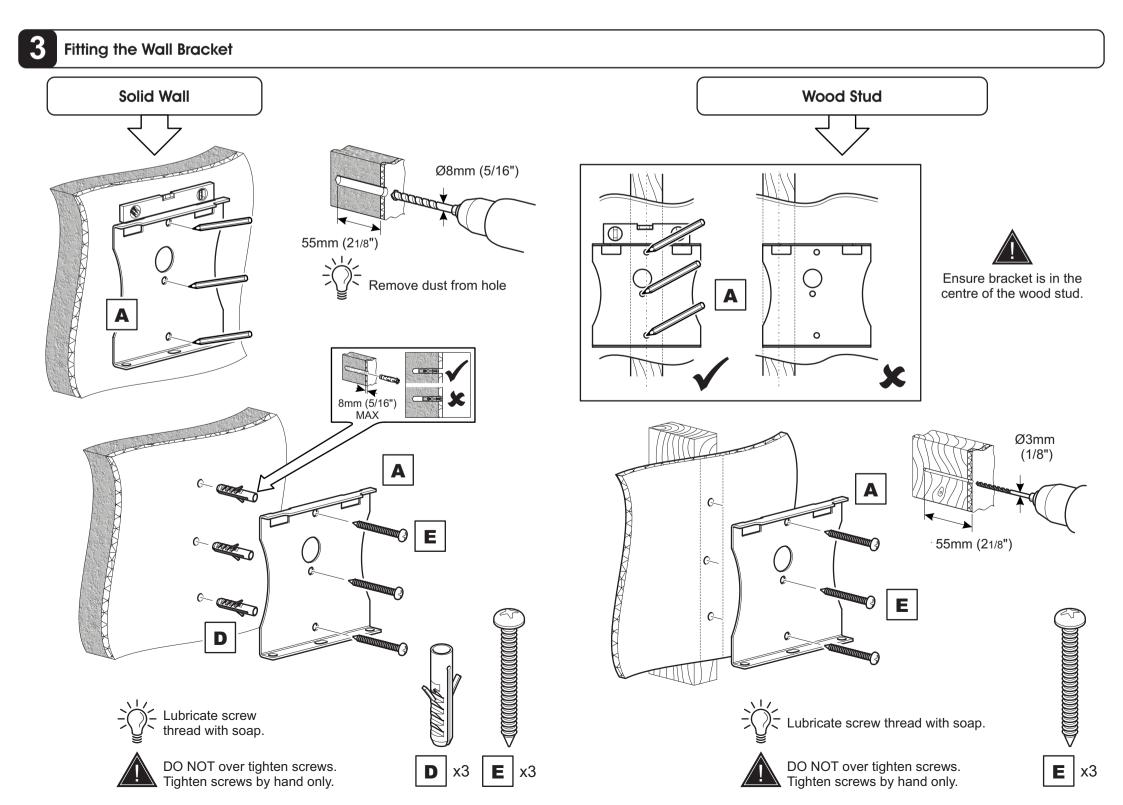

Attach the TV





JZL100



Boxed Parts





 $\otimes$ 

mm00f

աագլ

**6** 

Θ

٩

If width (X) is greater than 100mm or height (Y) greater than 100mm STOP

mm001 (Y)

աագլ

installation now and contact the customer help line.

(6

0

(o\_







Read through <u>ALL</u> instructions before commencing installation. If you have any questions about this product or issues with installation contact the customer services helpline before returning this product to the store. See <u>il.avfgroup.com/p/jzl100</u> for more information.

customer services help line number: 01952 670009 0870 0609777



Leaflet No. 463440 rev00

AVF Group Ltd. Road 30. Hortonwood Ind Est, Telford, Shropshire, TF1 7YE, England



Attach the bracket to the back of your TV using suitable screw and spacer combinations.