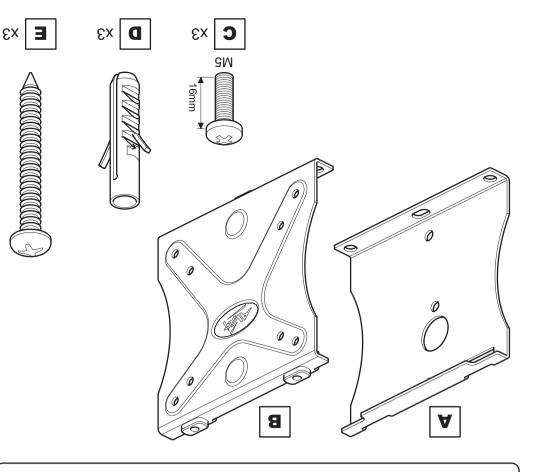

Attach the TV





JZL100



Boxed Parts





 $\otimes$ 

mm00f

աագլ

**6** 

Θ

٩

If width (X) is greater than 100mm or height (Y) greater than 100mm STOP

mm001 (Y)

աագլ

installation now and contact the customer help line.

(6

0

(o\_







Read through <u>ALL</u> instructions before commencing installation. If you have any questions about this product or issues with installation contact the customer services helpline before returning this product to the store. See <u>il.avfgroup.com/p/jzl100</u> for more information.

customer services help line number: 01952 670009 0870 0609777



Leaflet No. 463440 rev00

AVF Group Ltd. Road 30. Hortonwood Ind Est, Telford, Shropshire, TF1 7YE, England



Attach the bracket to the back of your TV using suitable screw and spacer combinations.