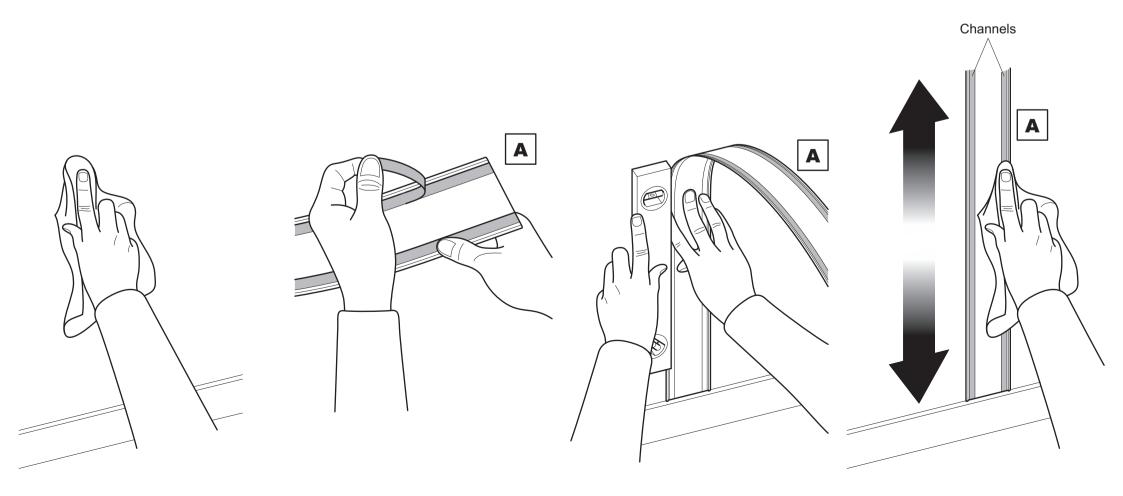

the position. Vİ Ensure that before you attach wall strip A you are happy with

Ensure both wall strip A and cover strip B are as flat as

firmly and that you remove all air bubbles, repeat after 5 minutes. Ensure when you attach wall strip A to the wall that you press

Ensure the surface you wish to attach the cable management

**Nnpack** 

to is clean and dry.

possible before attaching to the wall.

evenly to prevent creasing.

B

**Boxed Parts** 

result in poor attachment.

air bubbles have been removed from wall strip A. Repeat after 5 minutes to ensure wall strip **A** is firmly attached to the wall.