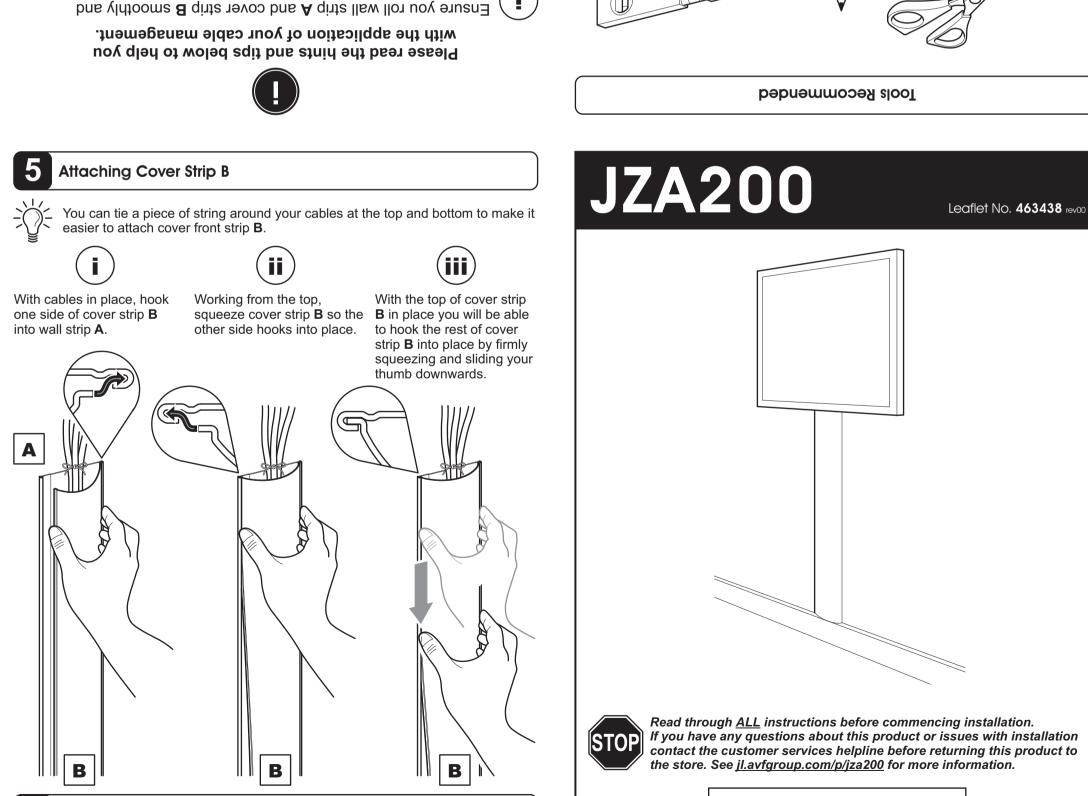

the position. Vİ Ensure that before you attach wall strip A you are happy with

Ensure both wall strip A and cover strip B are as flat as

firmly and that you remove all air bubbles, repeat after 5 minutes. Ensure when you attach wall strip A to the wall that you press

result in poor attachment.

air bubbles have been removed from wall strip A. Repeat after 5 minutes to ensure wall strip **A** is firmly attached to the wall.