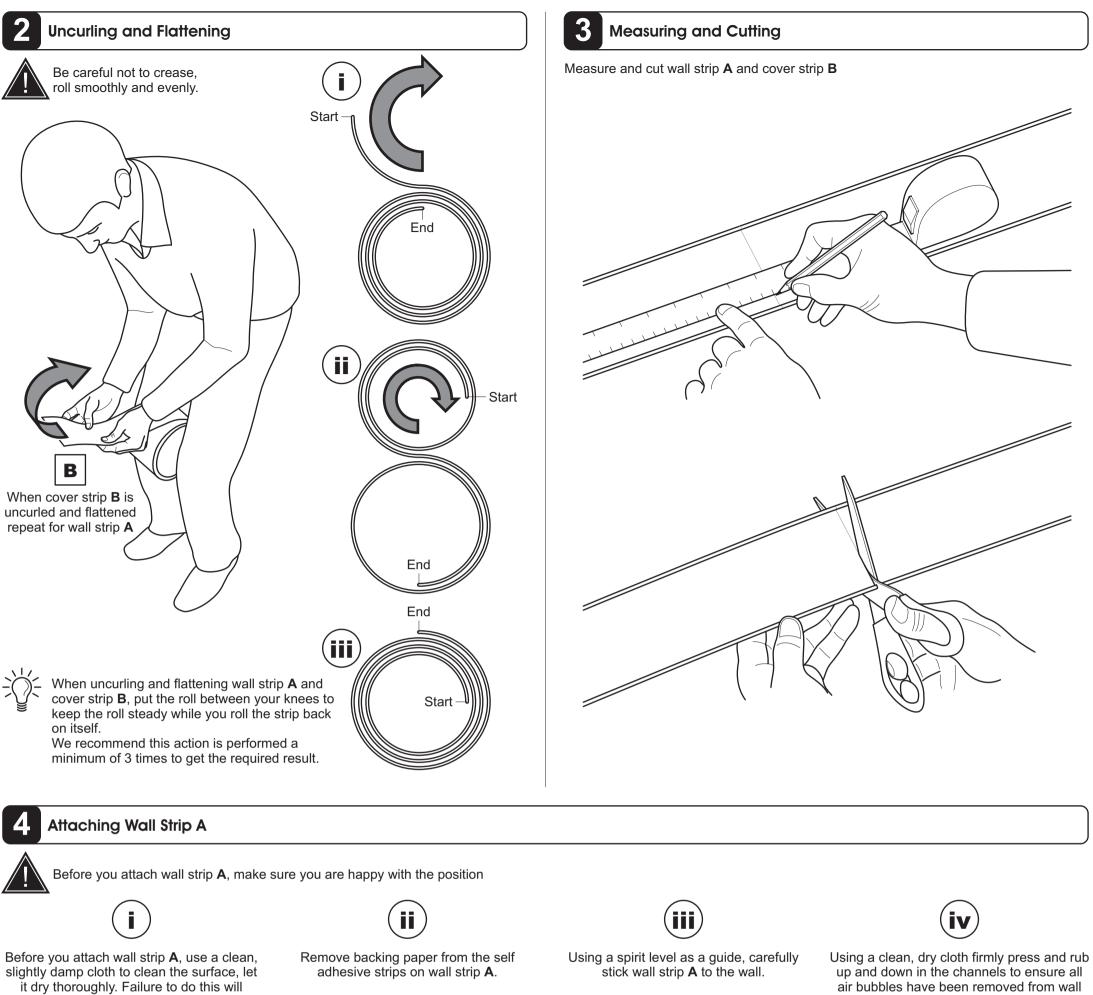

the position. Vİ Ensure that before you attach wall strip A you are happy with

Ensure both wall strip A and cover strip B are as flat as

firmly and that you remove all air bubbles, repeat after 5 minutes. Ensure when you attach wall strip A to the wall that you press

Ensure the surface you wish to attach the cable management

**Nnpack** 

to is clean and dry.

possible before attaching to the wall.

evenly to prevent creasing.

B

**Boxed Parts** 

result in poor attachment.

air bubbles have been removed from wall strip A. Repeat after 5 minutes to ensure wall strip **A** is firmly attached to the wall.