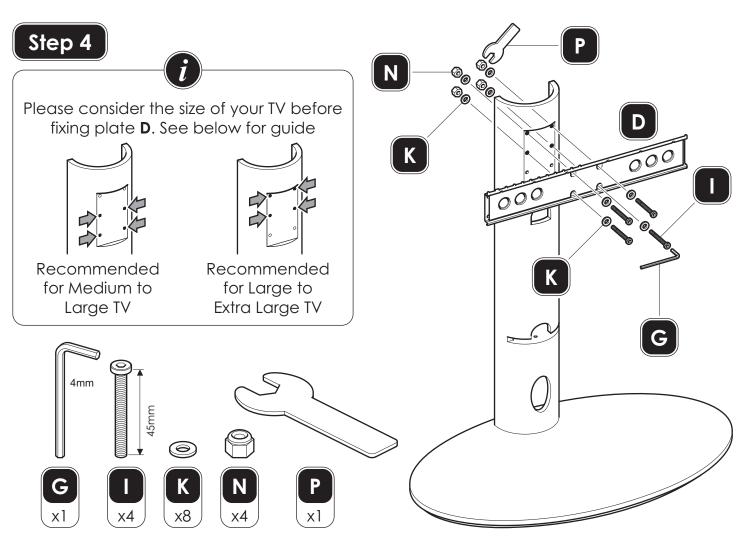

## Step 1

**S**1/**S**2

If width (X) is greater than 660mm or height (Y) greater than 400mm STOP installation now and contact the customer help line

You are provided with 4 diameters of TV fixing screws, **M4**, **M5**, **M6** and **M8**. Determine the screw diameter that fits and remember for step 7.