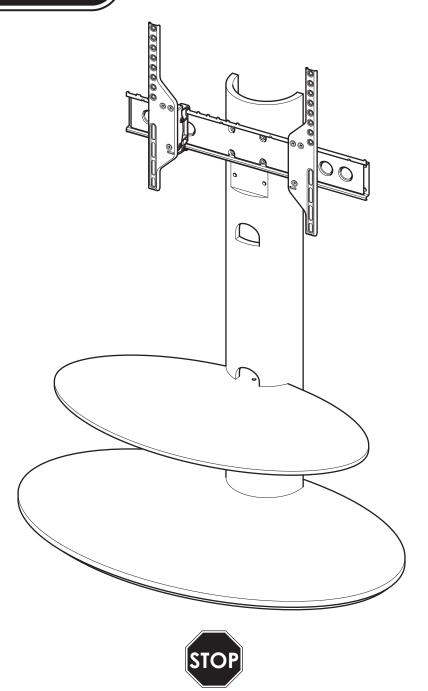

#### Maximum TV size and weight capacity

The maximum TV size for this stand is 50" / 127cms.

TV weight must not exceed 81lbs / 37kgs.

The maximum load for the glass shelf is 33lbs / 15kgs.

The maximum load for the bottom shelf is 55lbs / 25kgs.

**WARNING** Wherever possible distribute weight evenly.