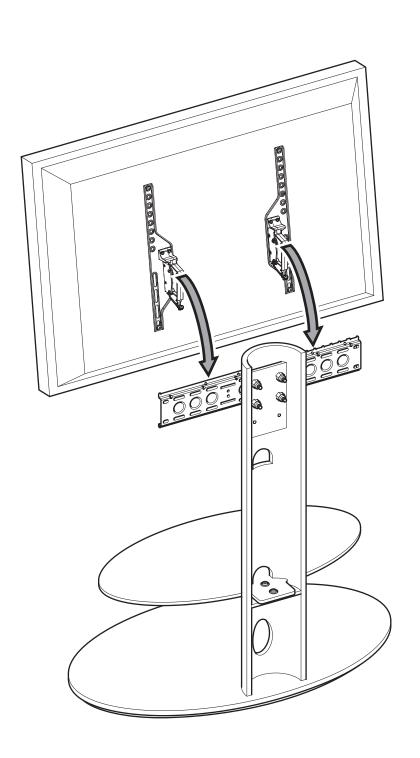

## Step 1

**S**1/**S**2

If width (X) is greater than 660mm or height (Y) greater than 400mm STOP installation now and contact the customer help line

You are provided with 4 diameters of TV fixing screws, **M4**, **M5**, **M6** and **M8**. Determine the screw diameter that fits and remember for step 7.

After completing step 7 you will have fittings left over, please keep for future reference

To remove TV