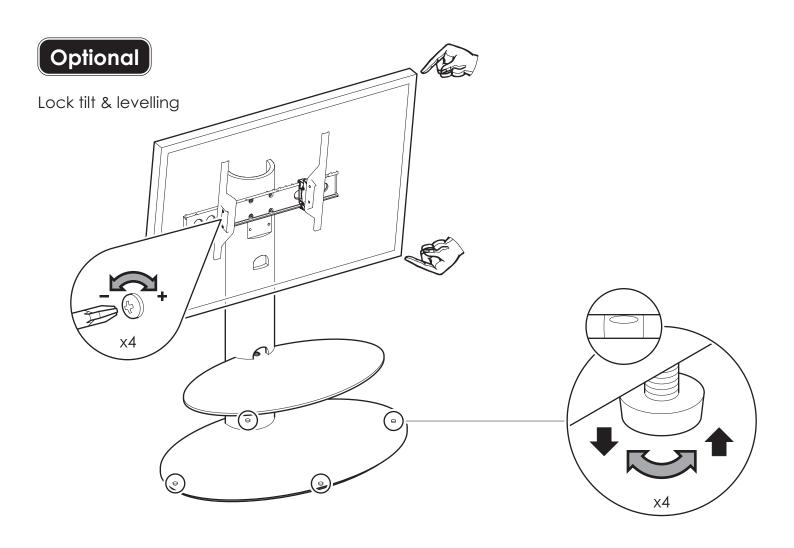

ith a suitable furniture polish when cleaning wooden panels.

#### Maximum TV size and weight capacity

The maximum TV size for this stand is 50" / 127cms.

TV weight must not exceed 81lbs / 37kgs.

The maximum load for the glass shelf is 33lbs / 15kgs.

The maximum load for the bottom shelf is 55lbs / 25kgs.

**WARNING** Wherever possible distribute weight evenly.







## Step 1







**S**1/**S**2



If width (X) is greater than 660mm or height (Y) greater than 400mm STOP installation now and contact the customer help line

You are provided with 4 diameters of TV fixing screws, **M4**, **M5**, **M6** and **M8**. Determine the screw diameter that fits and remember for step 7.













After completing step 7 you will have fittings left over, please keep for future reference









To remove TV