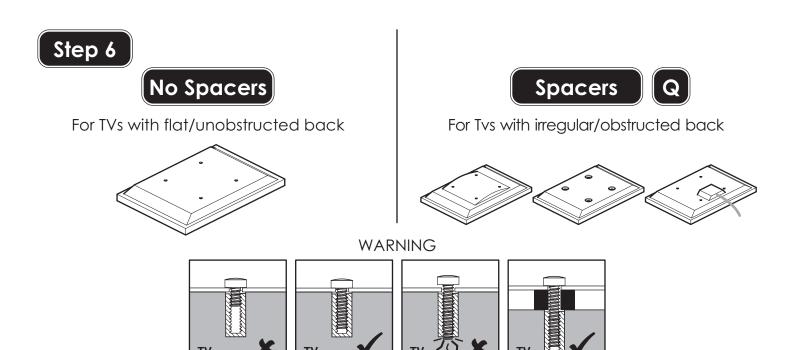

damp cloth with diluted washing up liquid for cleaning the glass surfaces.

**Do** use a soft cloth with a suitable furniture polish when cleaning wooden panels.

#### Maximum TV size and weight capacity

The maximum TV size for this stand is 50" / 127cms.

TV weight must not exceed 81lbs / 37kgs.

The maximum load for the glass shelf is 33lbs / 15kgs.

The maximum load for the bottom shelf is 55lbs / 25kgs.

**WARNING** Wherever possible distribute weight evenly.







## Step 1







**S**1/**S**2



If width (X) is greater than 660mm or height (Y) greater than 400mm STOP installation now and contact the customer help line

You are provided with 4 diameters of TV fixing screws, **M4**, **M5**, **M6** and **M8**. Determine the screw diameter that fits and remember for step 7.













After completing step 7 you will have fittings left over, please keep for future reference









To remove TV