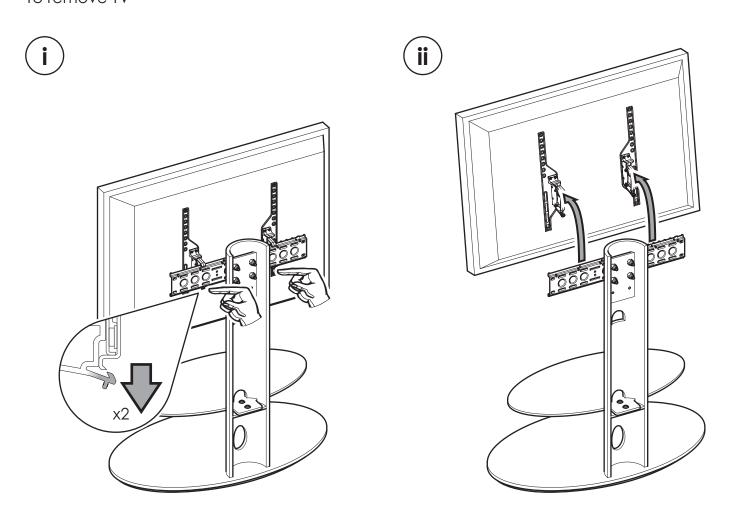

After completing step 7 you will have fittings left over, please keep for future reference

To remove TV