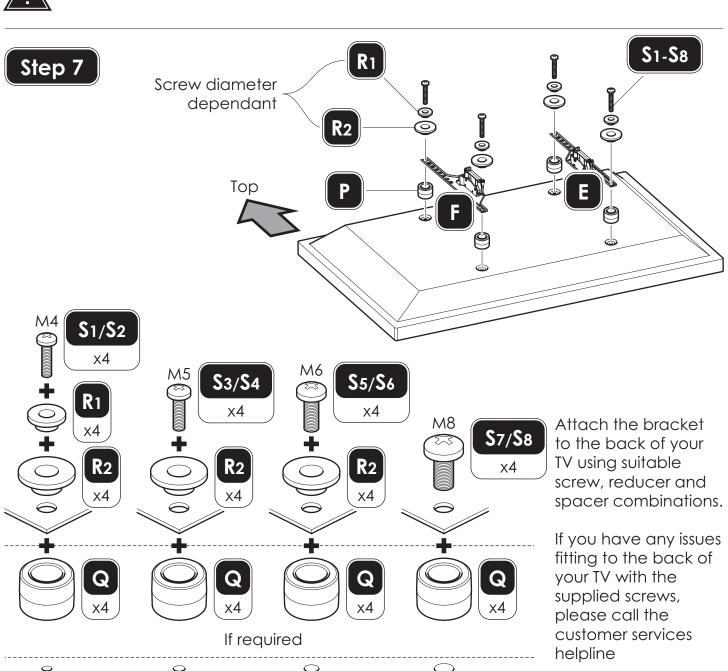

## Step 1

**S**1/**S**2

If width (X) is greater than 660mm or height (Y) greater than 400mm STOP installation now and contact the customer help line

You are provided with 4 diameters of TV fixing screws, **M4**, **M5**, **M6** and **M8**. Determine the screw diameter that fits and remember for step 7.

After completing step 7 you will have fittings left over, please keep for future reference

To remove TV