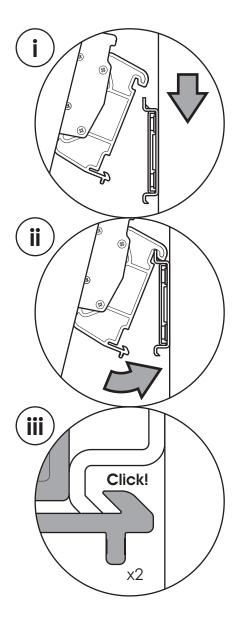

## Step 1

**S**1/**S**2

If width (X) is greater than 660mm or height (Y) greater than 400mm STOP installation now and contact the customer help line

You are provided with 4 diameters of TV fixing screws, **M4**, **M5**, **M6** and **M8**. Determine the screw diameter that fits and remember for step 7.

After completing step 7 you will have fittings left over, please keep for future reference

To remove TV