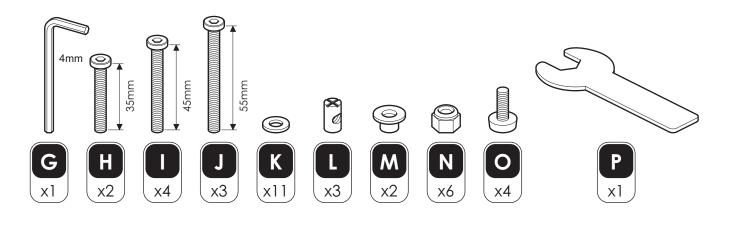

## Step 1

**S**1/**S**2

If width (X) is greater than 660mm or height (Y) greater than 400mm STOP installation now and contact the customer help line

You are provided with 4 diameters of TV fixing screws, **M4**, **M5**, **M6** and **M8**. Determine the screw diameter that fits and remember for step 7.

After completing step 7 you will have fittings left over, please keep for future reference

To remove TV