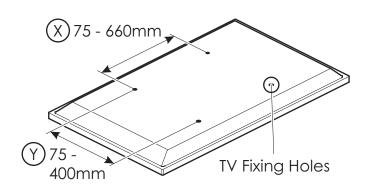

## Step 1

**S**1/**S**2

If width (X) is greater than 660mm or height (Y) greater than 400mm STOP installation now and contact the customer help line

You are provided with 4 diameters of TV fixing screws, **M4**, **M5**, **M6** and **M8**. Determine the screw diameter that fits and remember for step 7.