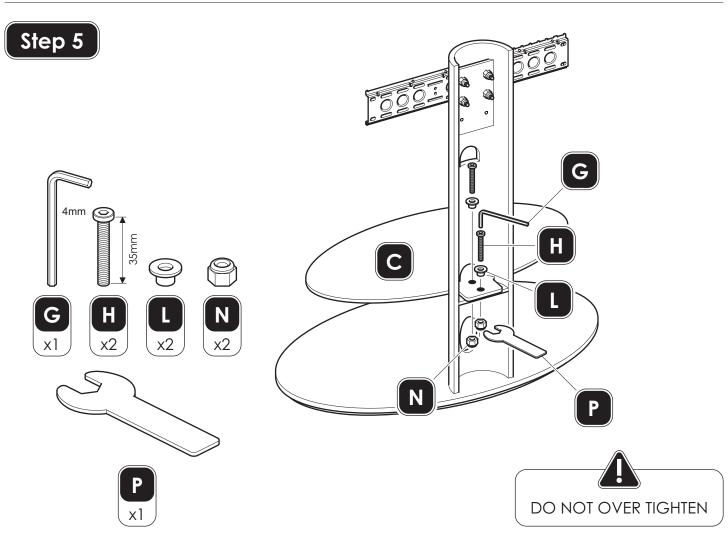

#### Do not's

Do not over tighten any part of this assembly

**Do not** place hot or cold objects on to or close next to any glass surface unless the object is sufficiently insulated to prevent contact.

**Do not** strike the glass with hard or pointed items.