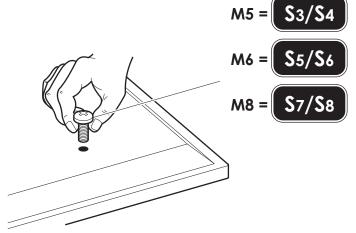

## Step 1

**S**1/**S**2

If width (X) is greater than 660mm or height (Y) greater than 400mm STOP installation now and contact the customer help line

You are provided with 4 diameters of TV fixing screws, **M4**, **M5**, **M6** and **M8**. Determine the screw diameter that fits and remember for step 7.