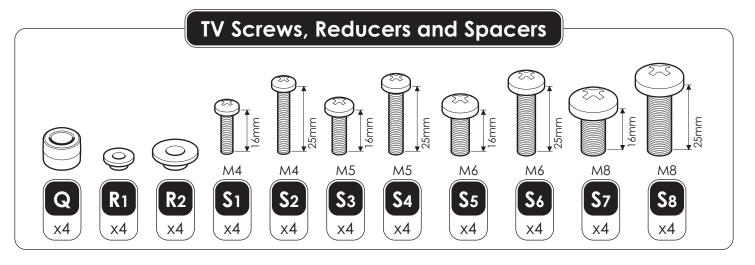

## Step 1

**S**1/**S**2

If width (X) is greater than 660mm or height (Y) greater than 400mm STOP installation now and contact the customer help line

You are provided with 4 diameters of TV fixing screws, **M4**, **M5**, **M6** and **M8**. Determine the screw diameter that fits and remember for step 7.