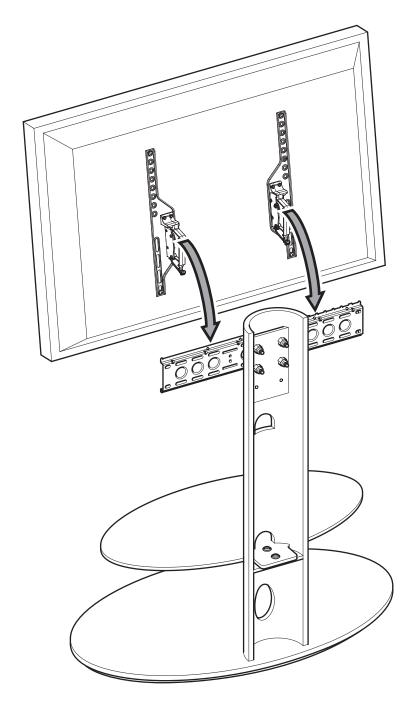

You are provided with 4 diameters of TV fixing screws, **M4**, **M5**, **M6** and **M8**. Determine the screw diameter that fits and remember for step 7.

step 8

To remove TV