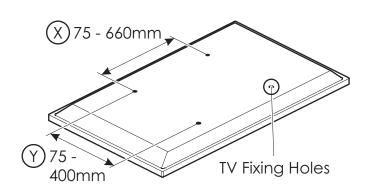

# Step 1

Measure the TV Fixing Holes Width and Height

 $M5 = \frac{S3/S4}{M6} = \frac{S5/S6}{M8} = \frac{S7/S8}{S7/S8}$ 

**S**1/**S**2

M4 =

If width (X) is greater than 660mm or height (Y) greater than 400mm STOP installation now and contact the customer help line

You are provided with 4 diameters of TV fixing screws, **M4**, **M5**, **M6** and **M8**. Determine the screw diameter that fits and remember for step 7.

step 8

To remove TV