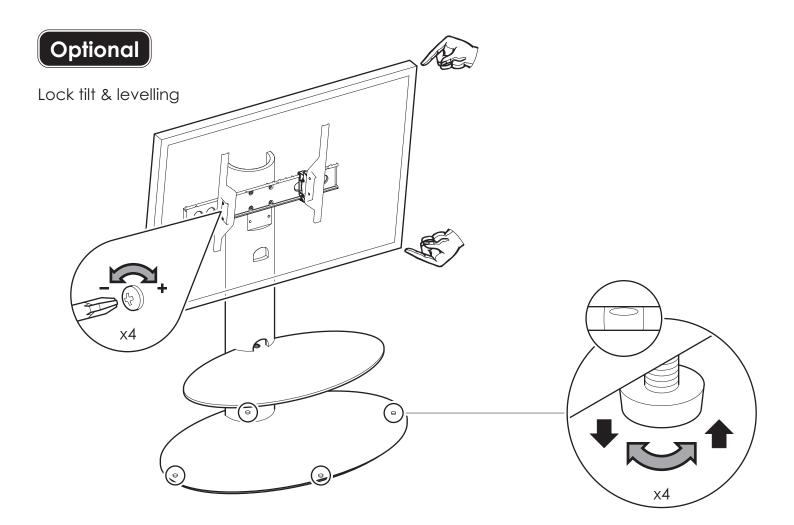

You are provided with 4 diameters of TV fixing screws, **M4**, **M5**, **M6** and **M8**. Determine the screw diameter that fits and remember for step 7.

step 8

To remove TV