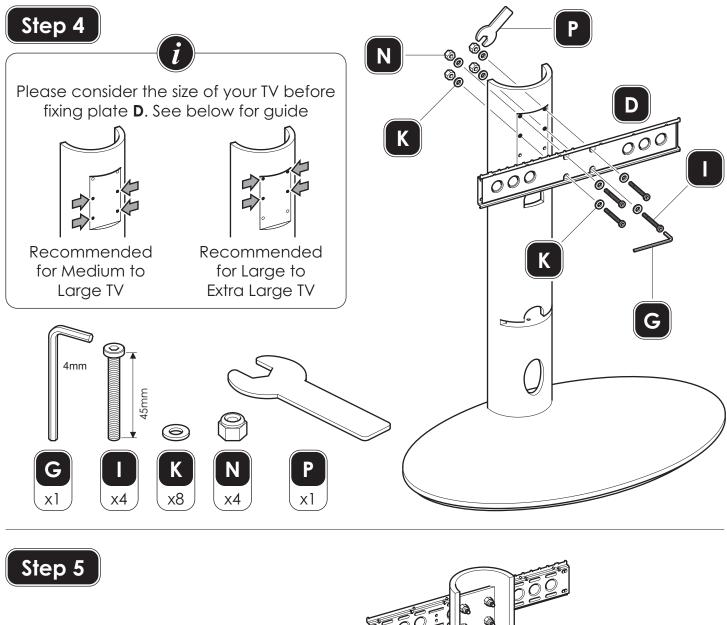

cleaning the glass surfaces.

**Do** use a soft cloth with a suitable furniture polish when cleaning wooden panels.

## Maximum TV size and weight capacity

The maximum TV size for this stand is 50" / 127cms. TV weight must not exceed 81lbs / 37kgs. The maximum load for the glass shelf is 33lbs / 15kgs.

**WARNING** Wherever possible distribute weight evenly.







# Step 1

Measure the TV Fixing Holes Width and Height



 $M5 = \frac{S3/S4}{M6} = \frac{S5/S6}{M8} = \frac{S7/S8}{S7/S8}$ 

**S**1/**S**2

M4 =

If width (X) is greater than 660mm or height (Y) greater than 400mm STOP installation now and contact the customer help line

You are provided with 4 diameters of TV fixing screws, **M4**, **M5**, **M6** and **M8**. Determine the screw diameter that fits and remember for step 7.









step 8







To remove TV