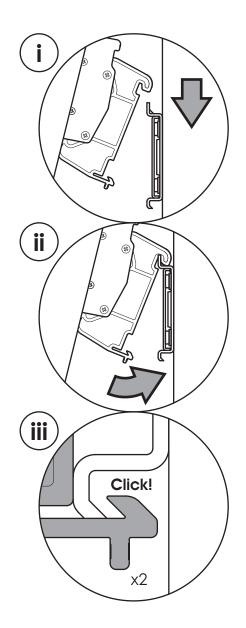

You are provided with 4 diameters of TV fixing screws, **M4**, **M5**, **M6** and **M8**. Determine the screw diameter that fits and remember for step 7.

step 8

To remove TV