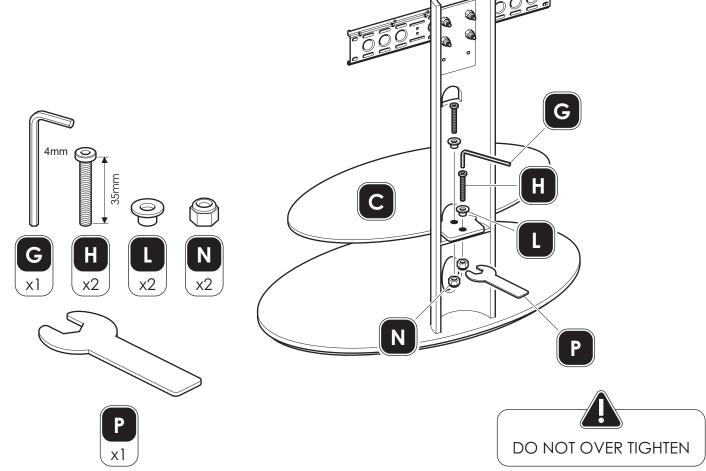

leaning the glass surfaces.

**Do** use a soft cloth with a suitable furniture polish when cleaning wooden panels.

## Maximum TV size and weight capacity

The maximum TV size for this stand is 50" / 127cms. TV weight must not exceed 81lbs / 37kgs. The maximum load for the glass shelf is 33lbs / 15kgs.

**WARNING** Wherever possible distribute weight evenly.







# Step 1

Measure the TV Fixing Holes Width and Height



 $M5 = \frac{S3/S4}{M6} = \frac{S5/S6}{M8} = \frac{S7/S8}{S7/S8}$ 

**S**1/**S**2

M4 =

If width (X) is greater than 660mm or height (Y) greater than 400mm STOP installation now and contact the customer help line

You are provided with 4 diameters of TV fixing screws, **M4**, **M5**, **M6** and **M8**. Determine the screw diameter that fits and remember for step 7.









step 8







To remove TV