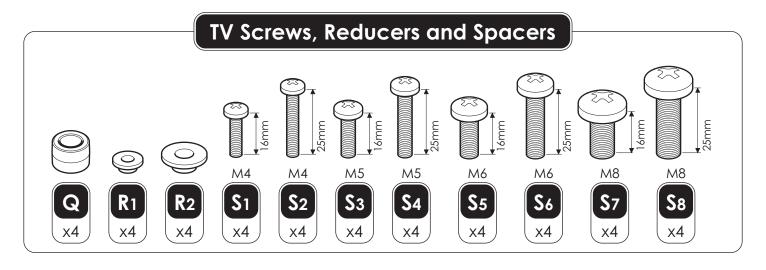

# Step 1

Measure the TV Fixing Holes Width and Height

 $M5 = \frac{S3/S4}{M6} = \frac{S5/S6}{M8} = \frac{S7/S8}{S7/S8}$ 

**S**1/**S**2

M4 =

If width (X) is greater than 660mm or height (Y) greater than 400mm STOP installation now and contact the customer help line

You are provided with 4 diameters of TV fixing screws, **M4**, **M5**, **M6** and **M8**. Determine the screw diameter that fits and remember for step 7.

step 8

To remove TV