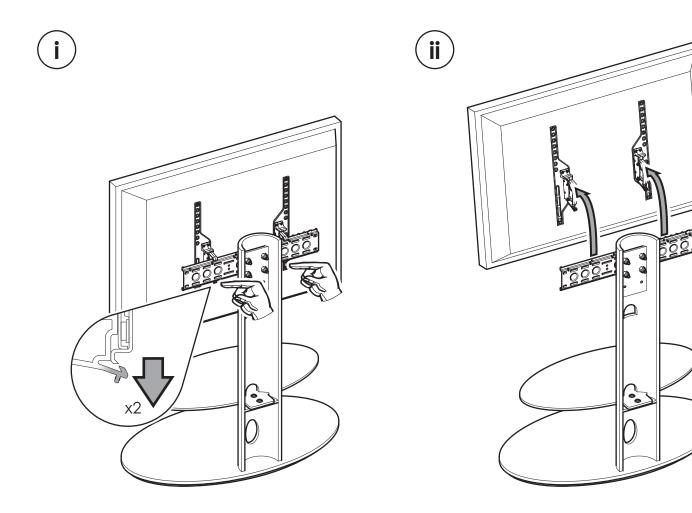

# Step 1

Measure the TV Fixing Holes Width and Height

 $M5 = \frac{S3/S4}{M6} = \frac{S5/S6}{M8} = \frac{S7/S8}{S7/S8}$ 

**S**1/**S**2

M4 =

If width (X) is greater than 660mm or height (Y) greater than 400mm STOP installation now and contact the customer help line

You are provided with 4 diameters of TV fixing screws, **M4**, **M5**, **M6** and **M8**. Determine the screw diameter that fits and remember for step 7.

step 8

To remove TV