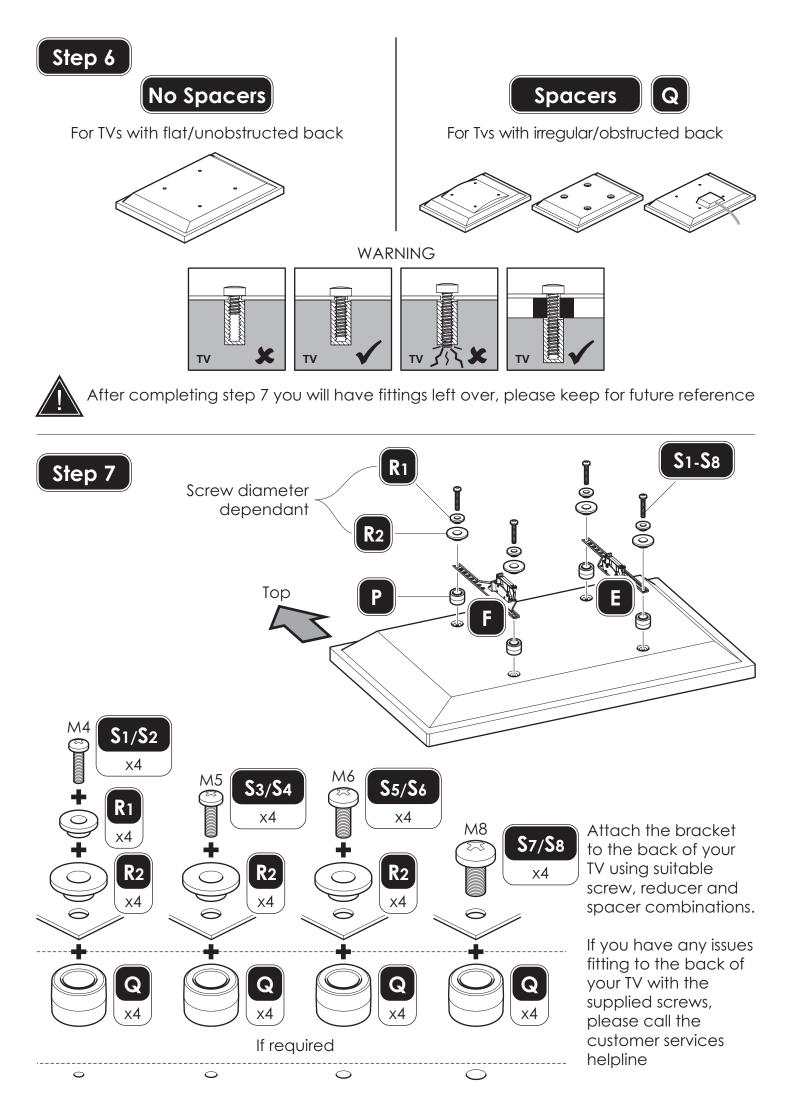

# Step 1

Measure the TV Fixing Holes Width and Height

 $M5 = \frac{S3/S4}{M6} = \frac{S5/S6}{M8} = \frac{S7/S8}{S7/S8}$ 

**S**1/**S**2

M4 =

If width (X) is greater than 660mm or height (Y) greater than 400mm STOP installation now and contact the customer help line

You are provided with 4 diameters of TV fixing screws, **M4**, **M5**, **M6** and **M8**. Determine the screw diameter that fits and remember for step 7.

step 8

To remove TV