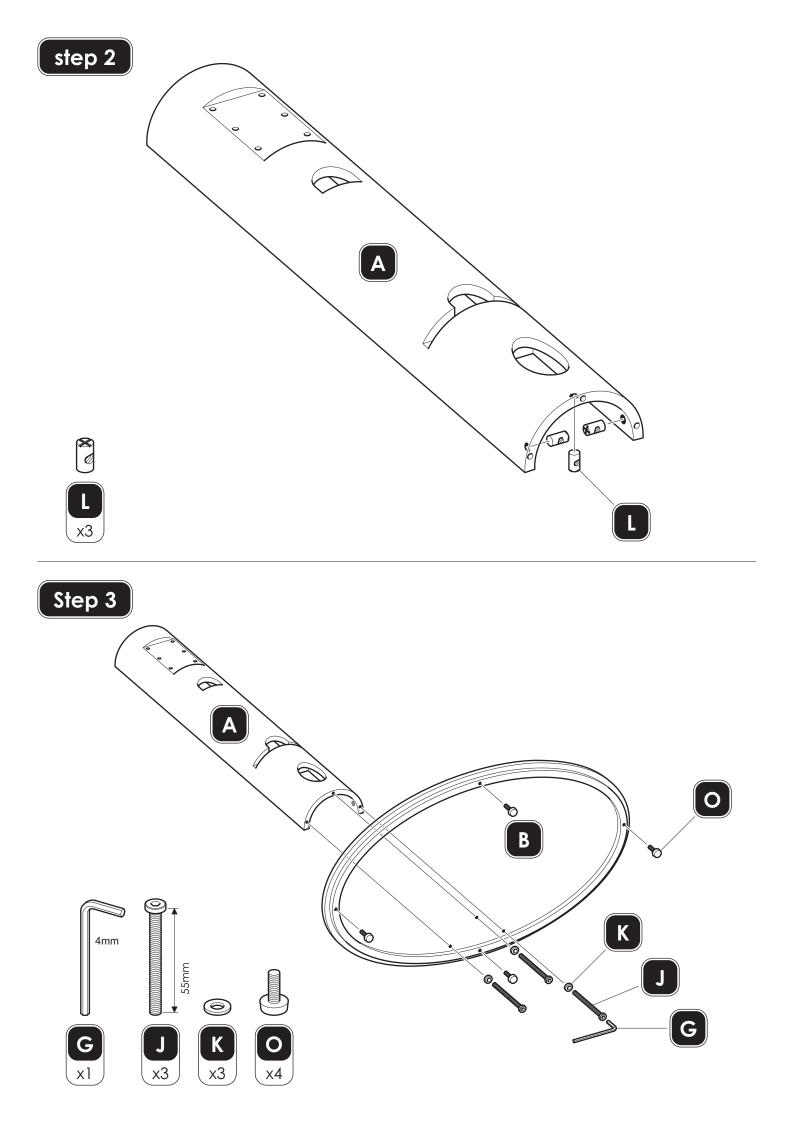

or cleaning the glass surfaces.

**Do** use a soft cloth with a suitable furniture polish when cleaning wooden panels.

## Maximum TV size and weight capacity

The maximum TV size for this stand is 50" / 127cms. TV weight must not exceed 81lbs / 37kgs. The maximum load for the glass shelf is 33lbs / 15kgs.

**WARNING** Wherever possible distribute weight evenly.







# Step 1

Measure the TV Fixing Holes Width and Height



 $M5 = \frac{S3/S4}{M6} = \frac{S5/S6}{M8} = \frac{S7/S8}{S7/S8}$ 

**S**1/**S**2

M4 =

If width (X) is greater than 660mm or height (Y) greater than 400mm STOP installation now and contact the customer help line

You are provided with 4 diameters of TV fixing screws, **M4**, **M5**, **M6** and **M8**. Determine the screw diameter that fits and remember for step 7.









step 8







To remove TV