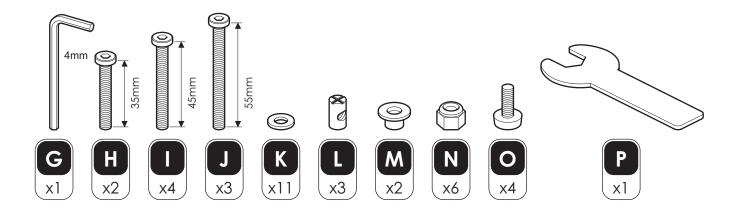

# Step 1

Measure the TV Fixing Holes Width and Height

 $M5 = \frac{S3/S4}{M6} = \frac{S5/S6}{M8} = \frac{S7/S8}{S7/S8}$ 

**S**1/**S**2

M4 =

If width (X) is greater than 660mm or height (Y) greater than 400mm STOP installation now and contact the customer help line