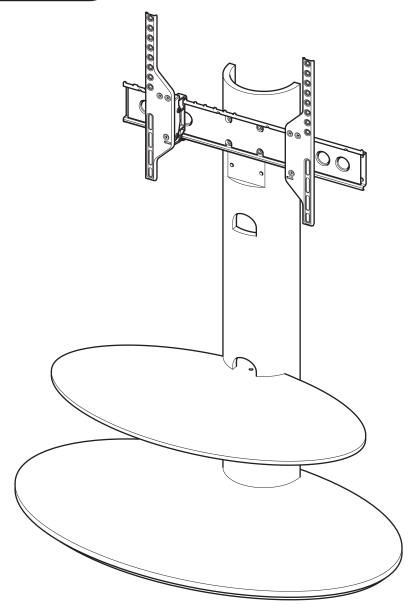

## Maximum TV size and weight capacity

The maximum TV size for this stand is 50" / 127cms. TV weight must not exceed 81lbs / 37kgs. The maximum load for the glass shelf is 33lbs / 15kgs.

**WARNING** Wherever possible distribute weight evenly.