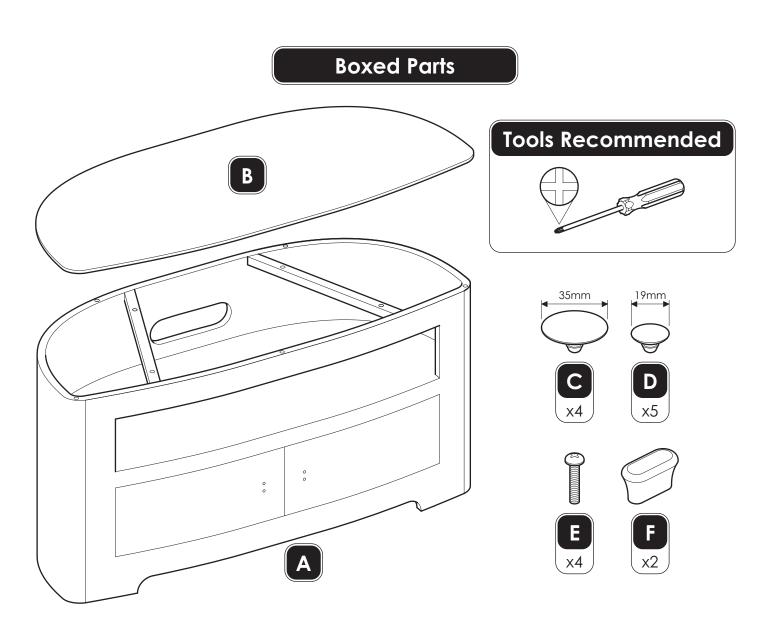

e next to any glass surface unless the object is sufficiently insulated to prevent contact.

**Do not** strike the glass with hard or pointed items.

**Do not** sit or stand upon horizontal glass surfaces.

**Do not** use washing powders or other substances containing abrasives when cleaning the glass surfaces as these may scratch the glass.

### Do's

**Do** use a damp cloth with diluted washing up liquid for cleaning the glass surfaces.

**Do** use a soft cloth with a suitable furniture polish when cleaning wooden panels.

### Maximum TV size and weight capacity

The maximum TV size for this stand is 55" / 140cms.

TV weight must not exceed 121lbs / 55kgs.

The maximum load for the middle and bottom shelves is 55lbs / 25kgs each.

**WARNING** Wherever possible distribute weight evenly.



# Step 1 C D A