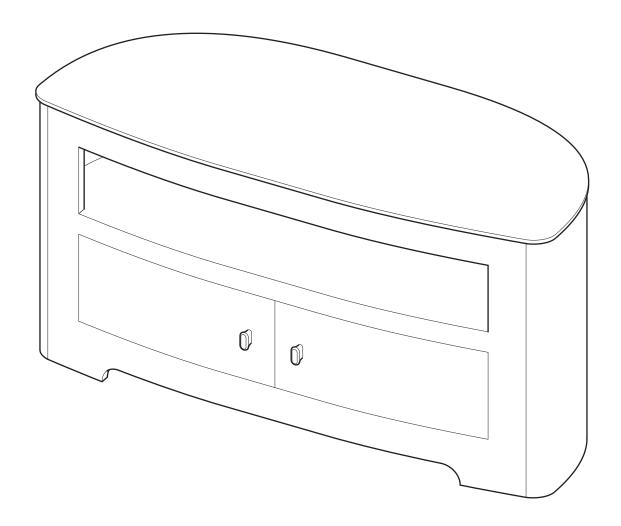

### Maximum TV size and weight capacity

The maximum TV size for this stand is 55" / 140cms.

TV weight must not exceed 121lbs / 55kgs.

The maximum load for the middle and bottom shelves is 55lbs / 25kgs each.