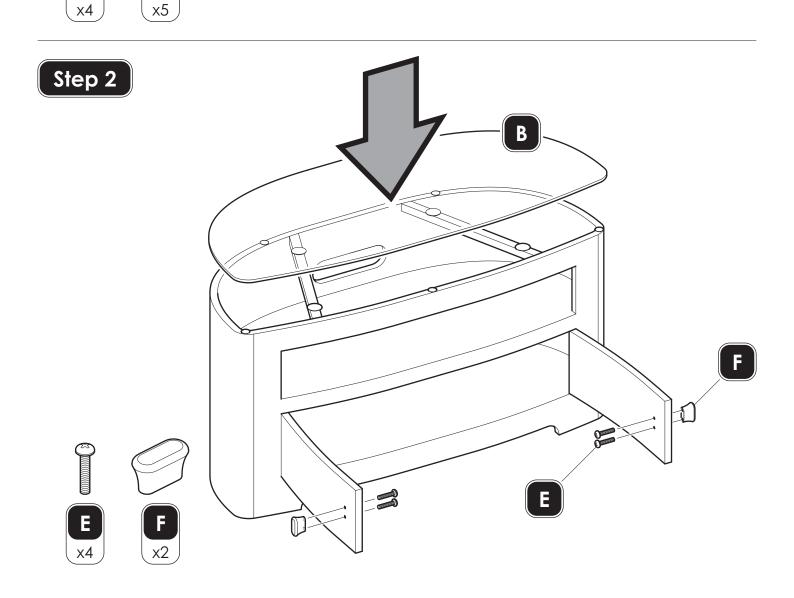

s surface unless the object is sufficiently insulated to prevent contact.

**Do not** strike the glass with hard or pointed items.

**Do not** sit or stand upon horizontal glass surfaces.

**Do not** use washing powders or other substances containing abrasives when cleaning the glass surfaces as these may scratch the glass.

### Do's

**Do** use a damp cloth with diluted washing up liquid for cleaning the glass surfaces.

**Do** use a soft cloth with a suitable furniture polish when cleaning wooden panels.

### Maximum TV size and weight capacity

The maximum TV size for this stand is 55" / 140cms.

TV weight must not exceed 121lbs / 55kgs.

The maximum load for the middle and bottom shelves is 55lbs / 25kgs each.

**WARNING** Wherever possible distribute weight evenly.



# Step 1 C D A